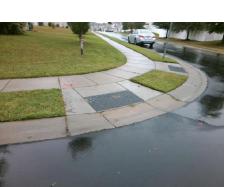

| Possible Solutions:           | Comp | liance | Description      |
|-------------------------------|------|--------|------------------|
| Remove & Replace Entire Ramp. | N/A  | Ram    | p Length (in)    |
| ·                             | No   | Ram    | p Width (in)     |
|                               | N/A  | Flare  | Type LT          |
|                               | N/A  | Flare  | Slope LT (%)     |
|                               | N/A  | Flare  | Traversable L    |
|                               | N/A  | Land   | ing Length (in)  |
| Surveyor Notes:               | N/A  | Land   | ing Width (in)   |
| N/A                           | N/A  | Land   | ing Slope (%)    |
|                               | N/A  | Land   | ing X Slope (%   |
|                               | N/A  | Land   | ing Curb? (Y/N   |
|                               | N/A  | Shar   | ed Landing?      |
| PROW/ADA:                     | N/A  | Gutte  | er Ponding?      |
| Not Found, R304.5.1, R304.2.2 | N/A  | Gutte  | er Lip Ht (in)   |
| ·                             | N/A  | Paint  | ed X Walk1?      |
|                               |      | X Wa   | lk 1 Direction   |
|                               | N/A  | X Wa   | ılk 1 Width (in) |
|                               |      | X Wa   | ılk 1 Slope (%)  |
|                               |      | X Wa   | ılk 1 X Slope (% |
|                               | N/A  | Ram    | p inside XWalk   |