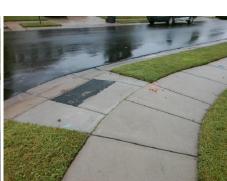

| Possible Solutions:           | Comp | liance | Description      |
|-------------------------------|------|--------|------------------|
| Remove & Replace Entire Ramp. | N/A  | Ram    | p Length (in)    |
| ·                             | No   | Ram    | p Width (in)     |
|                               | N/A  | Flare  | Type LT          |
|                               | N/A  | Flare  | Slope LT (%)     |
|                               | N/A  | Flare  | Traversable L    |
|                               | N/A  | Land   | ing Length (in)  |
| Surveyor Notes:               | N/A  | Land   | ing Width (in)   |
| N/A                           | N/A  | Land   | ing Slope (%)    |
|                               | N/A  | Land   | ing X Slope (%   |
|                               | N/A  | Land   | ing Curb? (Y/N   |
|                               | N/A  | Shar   | ed Landing?      |
| PROW/ADA:                     | N/A  | Gutte  | er Ponding?      |
| Not Found, R304.5.1, R304.2.2 | N/A  | Gutte  | er Lip Ht (in)   |
| ·                             | N/A  | Paint  | ed X Walk1?      |
|                               |      | X Wa   | lk 1 Direction   |
|                               | N/A  | X Wa   | ılk 1 Width (in) |
|                               |      | X Wa   | ılk 1 Slope (%)  |
|                               |      | X Wa   | ılk 1 X Slope (% |
|                               | N/A  | Ram    | p inside XWalk   |