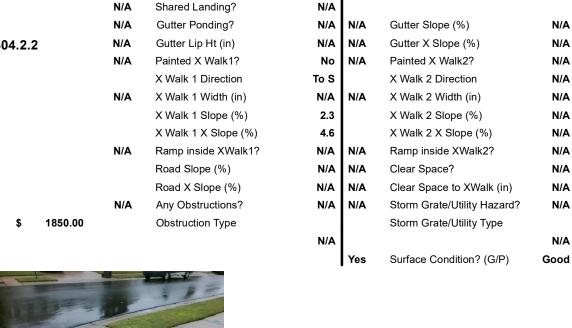

| Possible Solutions:           | Comp | liance | Description      |
|-------------------------------|------|--------|------------------|
| Remove & Replace Entire Ramp. | N/A  | Ram    | p Length (in)    |
| ·                             | No   | Ram    | p Width (in)     |
|                               | N/A  | Flare  | Type LT          |
|                               | N/A  | Flare  | Slope LT (%)     |
|                               | N/A  | Flare  | Traversable L    |
|                               | N/A  | Land   | ing Length (in)  |
| Surveyor Notes:               | N/A  | Land   | ing Width (in)   |
| N/A                           | N/A  | Land   | ing Slope (%)    |
|                               | N/A  | Land   | ing X Slope (%   |
|                               | N/A  | Land   | ing Curb? (Y/N   |
|                               | N/A  | Shar   | ed Landing?      |
| PROW/ADA:                     | N/A  | Gutte  | er Ponding?      |
| Not Found, R304.5.1, R304.2.2 | N/A  | Gutte  | er Lip Ht (in)   |
| ·                             | N/A  | Paint  | ed X Walk1?      |
|                               |      | X Wa   | lk 1 Direction   |
|                               | N/A  | X Wa   | ılk 1 Width (in) |
|                               |      | X Wa   | ılk 1 Slope (%)  |
|                               |      | X Wa   | ılk 1 X Slope (% |
|                               | N/A  | Ram    | p inside XWalk   |