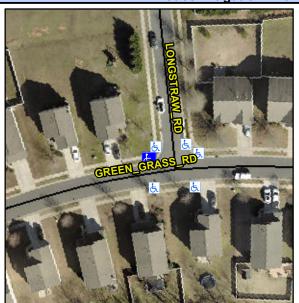

N/A

N/A

N/A

N/A

Intersection ID: 50591 Main Street: GREEN GRASS RD **Cross Street: LONGSTRAW RD** Location: NW **Overall Compliance: No** 35 ADA ID: A3AA29CCE73F Ramp Type: Perp Initial Pass/Fail: Fail **Severity Score:** 

N/A

Flare Traversable LT?

| Street 1 Name           | GREEN GRASS RD |
|-------------------------|----------------|
| Stop Condition-Street 2 | None           |
| Street 2 Name           | N/A            |
| Stop Condition-Street 1 | N/A            |