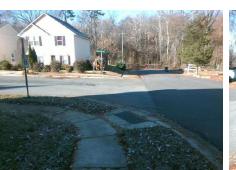

## Access Compliance Report Public Rights-of-Way (Curb Ramps)

| Intersection ID: 31352 Main             | n Street: MCINTYRE_RIDGE_DR                 | Cross Stree | t: TRULL_ST                                       | Location:                                  | SE                              |      |  |
|-----------------------------------------|---------------------------------------------|-------------|---------------------------------------------------|--------------------------------------------|---------------------------------|------|--|
| ADA ID: A3B563D058BF Ran                | 058BF Ramp Type: BlendTrans1 In             |             |                                                   | ial Pass/Fail: Fail Overall Compliance: No |                                 |      |  |
| Codes/Mitigation Info/Possible Solution |                                             |             | Field Measurements/Component Compliance           |                                            |                                 |      |  |
| Possible Solutions:                     |                                             | Com         | Compliance Description Data Compliance Descriptio |                                            |                                 | Data |  |
| TITUL ST<br>Lis point                   | Remove & Replace Curb Ramp V                |             | Ramp Length (in)                                  |                                            | Yes BlendTrans Slope (%)        | 2.5  |  |
|                                         | Two New Directional Ramps or<br>Equivalent. | No          | Ramp Width (in)                                   |                                            | No BlendTrans XSlope (%)        | 7.7  |  |
|                                         |                                             | N/A         | Flare Type LT                                     |                                            | N/A Flare Type RT               | N/A  |  |
|                                         |                                             | N/A         | Flare Slope LT (%)                                | N/A                                        | N/A Flare Slope RT (%)          | N/A  |  |
|                                         |                                             | N/A         | Flare Traversable LT?                             | N/A                                        | N/A Flare Traversable RT?       | N/A  |  |
|                                         |                                             | N/A         | Landing Length (in)                               |                                            | N/A DWS Provided?               | N/A  |  |
|                                         | Surveyor Notes:                             | N/A         | Landing Width (in)                                | N/A                                        | N/A DWS Contrast?               | N/A  |  |
|                                         | N/A                                         | N/A         | Landing Slope (%)                                 | N/A                                        | N/A DWS Length (in)             | N/A  |  |
|                                         |                                             | N/A         | Landing X Slope (%)                               | N/A                                        | N/A DWS Full Width?             | N/A  |  |
|                                         | Charles .                                   | N/A         | Landing Curb? (Y/N)                               | N/A                                        | N/A DWS Offset (in)             | N/A  |  |
|                                         |                                             | N/A         | Shared Landing?                                   | N/A                                        |                                 |      |  |
|                                         | PROW/ADA:                                   | N/A         | Gutter Ponding?                                   | N/A                                        | N/A Gutter Slope (%)            | N/A  |  |
|                                         | Not Found, R304.5.1, R304.5.3               | N/A         | Gutter Lip Ht (in)                                | N/A                                        | N/A Gutter X Slope (%)          | N/A  |  |
|                                         |                                             | N/A         | Painted X Walk1?                                  | No                                         | N/A Painted X Walk2?            | N/A  |  |
|                                         |                                             |             | X Walk 1 Direction                                | To W                                       | X Walk 2 Direction              | N/A  |  |
|                                         |                                             |             | X Walk 1 Width (in)                               | N/A                                        | X Walk 2 Width (in)             | N/A  |  |
| Street 1 Name MCINTYRE RIDGE            | DR                                          |             | X Walk 1 Slope (%)                                | 5.5                                        | X Walk 2 Slope (%)              | N/A  |  |
| Stop Condition-Street 1 StopS           | ign                                         |             | X Walk 1 X Slope (%)                              | 3.2                                        | X Walk 2 X Slope (%)            | N/A  |  |
| Street 2 Name                           | N/A                                         | N/A         | Ramp inside XWalk1?                               | N/A                                        | N/A Ramp inside XWalk2?         | N/A  |  |
| Stop Condition-Street 2                 | N/A                                         |             | Road Slope (%)                                    | 3.2                                        | Clear Space?                    | N/A  |  |
|                                         |                                             |             | Road X Slope (%)                                  | 5.5                                        | N/A Clear Space to XWalk (in)   | N/A  |  |
|                                         |                                             | N/A         | Any Obstructions?                                 | N/A                                        | N/A Storm Grate/Utility Hazard? | N/A  |  |
|                                         | Total Cost: \$ 32                           | 200.00      | Obstruction Type                                  |                                            | Storm Grate/Utility Type        |      |  |
|                                         |                                             |             |                                                   | N/A                                        |                                 | N/A  |  |