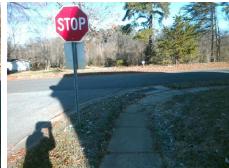

## Access Compliance Report Public Rights-of-Way (Curb Ramps)

| Intersection ID: 31352 Main             | n Street: MCINTYRE_RIDGE_DR                 | Cross Stree | t: TRULL_ST                                       | Location:                                  | SE                              |      |  |
|-----------------------------------------|---------------------------------------------|-------------|---------------------------------------------------|--------------------------------------------|---------------------------------|------|--|
| ADA ID: A3B563D058BF Ran                | 058BF Ramp Type: BlendTrans1 In             |             |                                                   | ial Pass/Fail: Fail Overall Compliance: No |                                 |      |  |
| Codes/Mitigation Info/Possible Solution |                                             |             | Field Measurements/Component Compliance           |                                            |                                 |      |  |
| Possible Solutions:                     |                                             | Com         | Compliance Description Data Compliance Descriptio |                                            |                                 | Data |  |
| TITUL ST<br>Lis point                   | Remove & Replace Curb Ramp V                |             | Ramp Length (in)                                  |                                            | Yes BlendTrans Slope (%)        | 2.5  |  |
|                                         | Two New Directional Ramps or<br>Equivalent. | No          | Ramp Width (in)                                   |                                            | No BlendTrans XSlope (%)        | 7.7  |  |
|                                         |                                             | N/A         | Flare Type LT                                     |                                            | N/A Flare Type RT               | N/A  |  |
|                                         |                                             | N/A         | Flare Slope LT (%)                                | N/A                                        | N/A Flare Slope RT (%)          | N/A  |  |
|                                         |                                             | N/A         | Flare Traversable LT?                             | N/A                                        | N/A Flare Traversable RT?       | N/A  |  |
|                                         |                                             | N/A         | Landing Length (in)                               |                                            | N/A DWS Provided?               | N/A  |  |
|                                         | Surveyor Notes:                             | N/A         | Landing Width (in)                                | N/A                                        | N/A DWS Contrast?               | N/A  |  |
|                                         | N/A                                         | N/A         | Landing Slope (%)                                 | N/A                                        | N/A DWS Length (in)             | N/A  |  |
|                                         |                                             | N/A         | Landing X Slope (%)                               | N/A                                        | N/A DWS Full Width?             | N/A  |  |
|                                         | Charles .                                   | N/A         | Landing Curb? (Y/N)                               | N/A                                        | N/A DWS Offset (in)             | N/A  |  |
|                                         |                                             | N/A         | Shared Landing?                                   | N/A                                        |                                 |      |  |
|                                         | PROW/ADA:                                   | N/A         | Gutter Ponding?                                   | N/A                                        | N/A Gutter Slope (%)            | N/A  |  |
|                                         | Not Found, R304.5.1, R304.5.3               | N/A         | Gutter Lip Ht (in)                                | N/A                                        | N/A Gutter X Slope (%)          | N/A  |  |
|                                         |                                             | N/A         | Painted X Walk1?                                  | No                                         | N/A Painted X Walk2?            | N/A  |  |
|                                         |                                             |             | X Walk 1 Direction                                | To W                                       | X Walk 2 Direction              | N/A  |  |
|                                         |                                             |             | X Walk 1 Width (in)                               | N/A                                        | X Walk 2 Width (in)             | N/A  |  |
| Street 1 Name MCINTYRE RIDGE            | DR                                          |             | X Walk 1 Slope (%)                                | 5.5                                        | X Walk 2 Slope (%)              | N/A  |  |
| Stop Condition-Street 1 StopS           | ign                                         |             | X Walk 1 X Slope (%)                              | 3.2                                        | X Walk 2 X Slope (%)            | N/A  |  |
| Street 2 Name                           | N/A                                         | N/A         | Ramp inside XWalk1?                               | N/A                                        | N/A Ramp inside XWalk2?         | N/A  |  |
| Stop Condition-Street 2                 | N/A                                         |             | Road Slope (%)                                    | 3.2                                        | Clear Space?                    | N/A  |  |
|                                         |                                             |             | Road X Slope (%)                                  | 5.5                                        | N/A Clear Space to XWalk (in)   | N/A  |  |
|                                         |                                             | N/A         | Any Obstructions?                                 | N/A                                        | N/A Storm Grate/Utility Hazard? | N/A  |  |
|                                         | Total Cost: \$ 32                           | 200.00      | Obstruction Type                                  |                                            | Storm Grate/Utility Type        |      |  |
|                                         |                                             |             |                                                   | N/A                                        |                                 | N/A  |  |