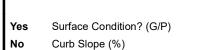

## Access Compliance Report Public Rights-of-Way (Curb Ramps)

| Intersection ID: 31352 Main             | n Street: MCINTYRE_RIDGE_DR                 | Cross Stree | t: TRULL_ST                                       | Location:                                  | SE                              |      |  |
|-----------------------------------------|---------------------------------------------|-------------|---------------------------------------------------|--------------------------------------------|---------------------------------|------|--|
| ADA ID: A3B563D058BF Ran                | 058BF Ramp Type: BlendTrans1 In             |             |                                                   | ial Pass/Fail: Fail Overall Compliance: No |                                 |      |  |
| Codes/Mitigation Info/Possible Solution |                                             |             | Field Measurements/Component Compliance           |                                            |                                 |      |  |
| Possible Solutions:                     |                                             | Com         | Compliance Description Data Compliance Descriptio |                                            |                                 | Data |  |
| TITUL ST<br>Lis point                   | Remove & Replace Curb Ramp V                |             | Ramp Length (in)                                  |                                            | Yes BlendTrans Slope (%)        | 2.5  |  |
|                                         | Two New Directional Ramps or<br>Equivalent. | No          | Ramp Width (in)                                   |                                            | No BlendTrans XSlope (%)        | 7.7  |  |
|                                         |                                             | N/A         | Flare Type LT                                     |                                            | N/A Flare Type RT               | N/A  |  |
|                                         |                                             | N/A         | Flare Slope LT (%)                                | N/A                                        | N/A Flare Slope RT (%)          | N/A  |  |
|                                         |                                             | N/A         | Flare Traversable LT?                             | N/A                                        | N/A Flare Traversable RT?       | N/A  |  |
|                                         |                                             | N/A         | Landing Length (in)                               |                                            | N/A DWS Provided?               | N/A  |  |
|                                         | Surveyor Notes:                             | N/A         | Landing Width (in)                                | N/A                                        | N/A DWS Contrast?               | N/A  |  |
|                                         | N/A                                         | N/A         | Landing Slope (%)                                 | N/A                                        | N/A DWS Length (in)             | N/A  |  |
|                                         |                                             | N/A         | Landing X Slope (%)                               | N/A                                        | N/A DWS Full Width?             | N/A  |  |
|                                         | Charles .                                   | N/A         | Landing Curb? (Y/N)                               | N/A                                        | N/A DWS Offset (in)             | N/A  |  |
|                                         |                                             | N/A         | Shared Landing?                                   | N/A                                        |                                 |      |  |
|                                         | PROW/ADA:                                   | N/A         | Gutter Ponding?                                   | N/A                                        | N/A Gutter Slope (%)            | N/A  |  |
|                                         | Not Found, R304.5.1, R304.5.3               | N/A         | Gutter Lip Ht (in)                                | N/A                                        | N/A Gutter X Slope (%)          | N/A  |  |
|                                         |                                             | N/A         | Painted X Walk1?                                  | No                                         | N/A Painted X Walk2?            | N/A  |  |
|                                         |                                             |             | X Walk 1 Direction                                | To W                                       | X Walk 2 Direction              | N/A  |  |
|                                         |                                             |             | X Walk 1 Width (in)                               | N/A                                        | X Walk 2 Width (in)             | N/A  |  |
| Street 1 Name MCINTYRE RIDGE            | DR                                          |             | X Walk 1 Slope (%)                                | 5.5                                        | X Walk 2 Slope (%)              | N/A  |  |
| Stop Condition-Street 1 StopS           | ign                                         |             | X Walk 1 X Slope (%)                              | 3.2                                        | X Walk 2 X Slope (%)            | N/A  |  |
| Street 2 Name                           | N/A                                         | N/A         | Ramp inside XWalk1?                               | N/A                                        | N/A Ramp inside XWalk2?         | N/A  |  |
| Stop Condition-Street 2                 | N/A                                         |             | Road Slope (%)                                    | 3.2                                        | Clear Space?                    | N/A  |  |
|                                         |                                             |             | Road X Slope (%)                                  | 5.5                                        | N/A Clear Space to XWalk (in)   | N/A  |  |
|                                         |                                             | N/A         | Any Obstructions?                                 | N/A                                        | N/A Storm Grate/Utility Hazard? | N/A  |  |
|                                         | Total Cost: \$ 32                           | 200.00      | Obstruction Type                                  |                                            | Storm Grate/Utility Type        |      |  |
|                                         |                                             |             |                                                   | N/A                                        |                                 | N/A  |  |