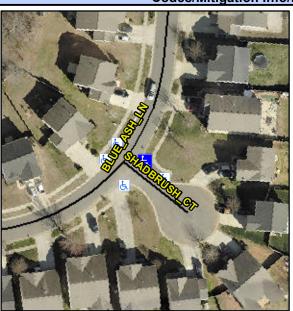

## **Access Compliance Report Public Rights-of-Way** (Curb Ramps)

Intersection ID: 46919 Main Street: SHADBRUSH CT **Cross Street: BLUE ASH LN** Location: SE ADA ID: A3B720EB6916 Ramp Type: PerpDiag Initial Pass/Fail: Fail **Overall Compliance: No Severity Score:** 10

**Codes/Mitigation Info/Possible Solution** 

Street 1 Name Stop Condition-Street 2 Street 2 Name Stop Condition-Street 1

**BLUE ASH LN** None SHADBRUSH CT

StopSign

Possible Solutions: Remove & Replace Curb Ramp With Two New Directional Ramps or Equivalent. Surveyor Notes: N/A PROW/ADA: Not Found, R304.5.1, R304.5.3