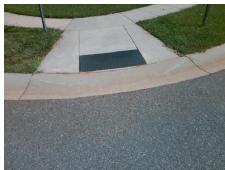

Total Cost: 3200.00

| Field Measurements/Component Compliance |      |                        |       |      |                             |       |
|-----------------------------------------|------|------------------------|-------|------|-----------------------------|-------|
|                                         | Comp | Compliance Description |       | Comp | liance Description          | Data  |
|                                         | N/A  | Ramp Length (in)       | 82.0  | Yes  | Ramp Slope (%)              | 5.5   |
|                                         | No   | Ramp Width (in)        | 46.5  | No   | Ramp XSlope (%)             | 4.1   |
|                                         | N/A  | Flare Type LT          | N/A   | N/A  | Flare Type RT               | N/A   |
|                                         | N/A  | Flare Slope LT (%)     | N/A   | N/A  | Flare Slope RT (%)          | N/A   |
|                                         | N/A  | Flare Traversable LT?  | N/A   | N/A  | Flare Traversable RT?       | N/A   |
|                                         | N/A  | Landing Length (in)    | N/A   | N/A  | DWS Provided?               | N/A   |
|                                         | N/A  | Landing Width (in)     | N/A   | N/A  | DWS Contrast?               | N/A   |
|                                         | N/A  | Landing Slope (%)      | N/A   | N/A  | DWS Length (in)             | N/A   |
|                                         | N/A  | Landing X Slope (%)    | N/A   | N/A  | DWS Full Width?             | N/A   |
|                                         | N/A  | Landing Curb? (Y/N)    | N/A   | N/A  | DWS Offset (in)             | N/A   |
|                                         | N/A  | Shared Landing?        | N/A   |      |                             |       |
|                                         | N/A  | Gutter Ponding?        | N/A   | N/A  | Gutter Slope (%)            | N/A   |
|                                         | N/A  | Gutter Lip Ht (in)     | N/A   | N/A  | Gutter X Slope (%)          | N/A   |
|                                         | N/A  | Painted X Walk1?       | No    | N/A  | Painted X Walk2?            | No    |
|                                         |      | X Walk 1 Direction     | To NW |      | X Walk 2 Direction          | To SW |
|                                         | N/A  | X Walk 1 Width (in)    | N/A   | N/A  | X Walk 2 Width (in)         | N/A   |
|                                         |      | X Walk 1 Slope (%)     | 0.4   |      | X Walk 2 Slope (%)          | 2.2   |
|                                         |      | X Walk 1 X Slope (%)   | 5.9   |      | X Walk 2 X Slope (%)        | 0.8   |
|                                         | N/A  | Ramp inside XWalk1?    | N/A   | N/A  | Ramp inside XWalk2?         | N/A   |
|                                         |      | Road Slope (%)         | 2.3   | N/A  | Clear Space?                | N/A   |
|                                         |      | Road X Slope (%)       | 0.3   | N/A  | Clear Space to XWalk (in)   | N/A   |
|                                         | N/A  | Any Obstructions?      | N/A   | N/A  | Storm Grate/Utility Hazard? | N/A   |
|                                         |      | Obstruction Type       |       |      | Storm Grate/Utility Type    |       |
|                                         |      |                        | N/A   |      |                             | N/A   |
|                                         |      |                        |       | Yes  | Surface Condition? (G/P)    | Good  |
|                                         |      |                        |       |      |                             |       |