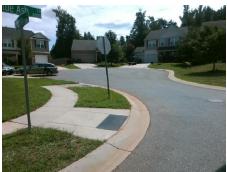

## **Access Compliance Report Public Rights-of-Way** (Curb Ramps)

Intersection ID: 46919 Main Street: SHADBRUSH CT **Cross Street: BLUE ASH LN** Location: SE ADA ID: A3B720EB6916 Ramp Type: PerpDiag Initial Pass/Fail: Fail **Overall Compliance: No Severity Score:** 10

**Codes/Mitigation Info/Possible Solution** 

Street 1 Name Stop Condition-Street 2 Street 2 Name Stop Condition-Street 1

**BLUE ASH LN** None SHADBRUSH CT

StopSign

Possible Solutions: Remove & Replace Curb Ramp With Two New Directional Ramps or Equivalent. Surveyor Notes: N/A PROW/ADA: Not Found, R304.5.1, R304.5.3