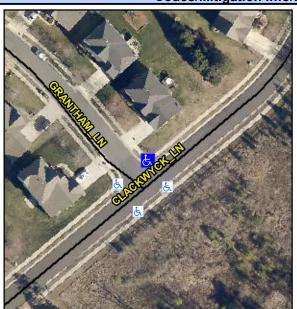

## **Access Compliance Report Public Rights-of-Way** (Curb Ramps)

Intersection ID: 31225 Main Street: CLACKWYCK LN **Cross Street: GRANTHAM LN** Location: N ADA ID: A3BA53BADCA2 Ramp Type: PerpDiag Initial Pass/Fail: Fail **Overall Compliance: No Severity Score:** 42.5

**Codes/Mitigation Info/Possible Solution** 

Street 1 Name Stop Condition-Street 2 Street 2 Name Stop Condition-Street 1

**GRANTHAM LN** StopSign **CLACKWYCK LN** None

Possible Solutions: Remove & Replace Curb Ramp With Two New Directional Ramps or Equivalent. Surveyor Notes: N/A PROW/ADA: Not Found, R304.5.1, R304.5.3