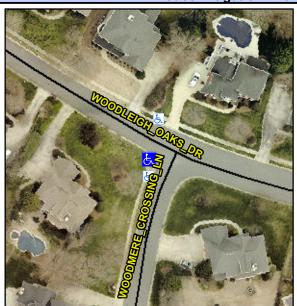

## **Access Compliance Report Public Rights-of-Way** (Curb Ramps)

Data

5.5

3.8

N/A

Good

**Cross Street: WOODMERE CROSSING LN** Intersection ID: 25717 Main Street: WOODLEIGH OAKS DR Location: W **Severity Score:** 10 ADA ID: A3C20978A19F Ramp Type: Perp Initial Pass/Fail: Fail **Overall Compliance: No** 

N/A

N/A

To NE

WOODLEIGH OAKS DR Street 1 Name Stop Condition-Street 2 None N/A Street 2 Name Stop Condition-Street 1 N/A Possible Solutions: Remove & Replace Entire Ramp. Surveyor Notes: N/A PROW/ADA: Not Found, R304.5.1, R304.5.3