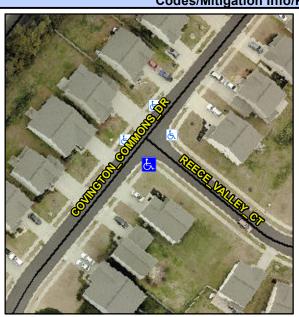

## Access Compliance Report Public Rights-of-Way (Curb Ramps)

Intersection ID: N/A Main Street: COVINGTON\_COMMONS\_DR Cross Street: REECE\_VALLEY\_CT Location: S

ADA ID: A3C450C0650E Ramp Type: PerpDiag Initial Pass/Fail: Fail Overall Compliance: No Severity Score: 8.75