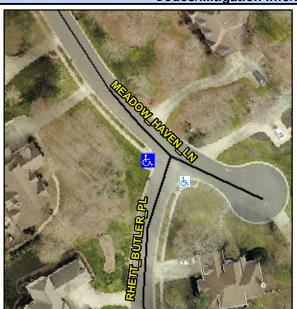

## Access Compliance Report Public Rights-of-Way (Curb Ramps)

Intersection ID: 26194 Main Street: MEADOW\_HAVEN\_LN Cross Street: RHETT\_BUTLER\_PL Location: W

ADA ID: A3C565F591DA Ramp Type: Perp Initial Pass/Fail: Fail Overall Compliance: No Severity Score: 1.25

## Field Measurements/Component Compliance

Street 1 Name RHETT BUTLER PL
Stop Condition-Street 2 StopSign
Street 2 Name N/A
Stop Condition-Street 1 N/A

Total Cost: \$ 1850.00

| Field Measurements/Component Compliance |                       |       |      |                             |      |
|-----------------------------------------|-----------------------|-------|------|-----------------------------|------|
| Compli                                  | ance Description      | Data  | Comp | liance Description          | Data |
| N/A                                     | Ramp Length (in)      | 96.0  | Yes  | Ramp Slope (%)              | 5.1  |
| Yes                                     | Ramp Width (in)       | 48.0  | No   | Ramp XSlope (%)             | 3.0  |
| N/A                                     | Flare Type LT         | N/A   | N/A  | Flare Type RT               | N/A  |
| N/A                                     | Flare Slope LT (%)    | N/A   | N/A  | Flare Slope RT (%)          | N/A  |
| N/A                                     | Flare Traversable LT? | N/A   | N/A  | Flare Traversable RT?       | N/A  |
| N/A                                     | Landing Length (in)   | N/A   | N/A  | DWS Provided?               | N/A  |
| N/A                                     | Landing Width (in)    | N/A   | N/A  | DWS Contrast?               | N/A  |
| N/A                                     | Landing Slope (%)     | N/A   | N/A  | DWS Length (in)             | N/A  |
| N/A                                     | Landing X Slope (%)   | N/A   | N/A  | DWS Full Width?             | N/A  |
| N/A                                     | Landing Curb? (Y/N)   | N/A   | N/A  | DWS Offset (in)             | N/A  |
| N/A                                     | Shared Landing?       | N/A   |      |                             |      |
| N/A                                     | Gutter Ponding?       | N/A   | N/A  | Gutter Slope (%)            | N/A  |
| N/A                                     | Gutter Lip Ht (in)    | N/A   | N/A  | Gutter X Slope (%)          | N/A  |
| N/A                                     | Painted X Walk1?      | No    | N/A  | Painted X Walk2?            | N/A  |
|                                         | X Walk 1 Direction    | To SE |      | X Walk 2 Direction          | N/A  |
| N/A                                     | X Walk 1 Width (in)   | N/A   | N/A  | X Walk 2 Width (in)         | N/A  |
|                                         | X Walk 1 Slope (%)    | 4.4   |      | X Walk 2 Slope (%)          | N/A  |
|                                         | X Walk 1 X Slope (%)  | 1.9   |      | X Walk 2 X Slope (%)        | N/A  |
| N/A                                     | Ramp inside XWalk1?   | N/A   | N/A  | Ramp inside XWalk2?         | N/A  |
|                                         | Road Slope (%)        | N/A   | N/A  | Clear Space?                | N/A  |
|                                         | Road X Slope (%)      | N/A   | N/A  | Clear Space to XWalk (in)   | N/A  |
| N/A                                     | Any Obstructions?     | N/A   | N/A  | Storm Grate/Utility Hazard? | N/A  |
|                                         | Obstruction Type      |       |      | Storm Grate/Utility Type    |      |
|                                         |                       | N/A   |      |                             | N/A  |
|                                         |                       |       | Yes  | Surface Condition? (G/P)    | Good |
|                                         |                       |       |      |                             |      |