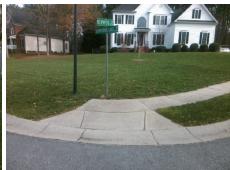

## Field Measurements/Component Compliance

**Data Compliance Description** 

Street 1 Name
Stop Condition-Street 2
StopSign
Street 2 Name
N/A
Stop Condition-Street 1
N/A

Possible Solutions:

Remove & Replace Entire Ramp.

N/A Ramp Length (in)
Yes Ramp Width (in)
N/A Flare Type LT
N/A Flare Slope LT (%)
N/A Landing Length (in)

Surveyor Notes:

N/A Landing Width (in)

N/A Landing Slope (%)
N/A Landing Slope (%)
N/A Landing Curb? (Y/N
N/A Shared Landing?

PROW/ADA:

Not Found, R304.2.2

N/A Gutter Ponding?

N/A Gutter Lip Ht (in)
N/A X Walk 1 Direction
N/A X Walk 1 Slope (%)

Not Found, R304.2.2

Total Cost: \$ 1850.00

| ООППР | manec Description     | Dutu  | ООППР | marioc Description          | Dutu |
|-------|-----------------------|-------|-------|-----------------------------|------|
| N/A   | Ramp Length (in)      | 41.0  | No    | Ramp Slope (%)              | 8.7  |
| Yes   | Ramp Width (in)       | 56.0  | Yes   | Ramp XSlope (%)             | 2.0  |
| N/A   | Flare Type LT         | N/A   | N/A   | Flare Type RT               | N/A  |
| N/A   | Flare Slope LT (%)    | N/A   | N/A   | Flare Slope RT (%)          | N/A  |
| N/A   | Flare Traversable LT? | N/A   | N/A   | Flare Traversable RT?       | N/A  |
| N/A   | Landing Length (in)   | N/A   | N/A   | DWS Provided?               | N/A  |
| N/A   | Landing Width (in)    | N/A   | N/A   | DWS Contrast?               | N/A  |
| N/A   | Landing Slope (%)     | N/A   | N/A   | DWS Length (in)             | N/A  |
| N/A   | Landing X Slope (%)   | N/A   | N/A   | DWS Full Width?             | N/A  |
| N/A   | Landing Curb? (Y/N)   | N/A   | N/A   | DWS Offset (in)             | N/A  |
| N/A   | Shared Landing?       | N/A   |       |                             |      |
| N/A   | Gutter Ponding?       | N/A   | N/A   | Gutter Slope (%)            | N/A  |
| N/A   | Gutter Lip Ht (in)    | N/A   | N/A   | Gutter X Slope (%)          | N/A  |
| N/A   | Painted X Walk1?      | No    | N/A   | Painted X Walk2?            | N/A  |
|       | X Walk 1 Direction    | To NW |       | X Walk 2 Direction          | N/A  |
| N/A   | X Walk 1 Width (in)   | N/A   | N/A   | X Walk 2 Width (in)         | N/A  |
|       | X Walk 1 Slope (%)    | 1.9   |       | X Walk 2 Slope (%)          | N/A  |
|       | X Walk 1 X Slope (%)  | 0.9   |       | X Walk 2 X Slope (%)        | N/A  |
| N/A   | Ramp inside XWalk1?   | N/A   | N/A   | Ramp inside XWalk2?         | N/A  |
|       | Road Slope (%)        | N/A   | N/A   | Clear Space?                | N/A  |
|       | Road X Slope (%)      | N/A   | N/A   | Clear Space to XWalk (in)   | N/A  |
| N/A   | Any Obstructions?     | N/A   | N/A   | Storm Grate/Utility Hazard? | N/A  |
|       | Obstruction Type      |       |       | Storm Grate/Utility Type    |      |
|       |                       | N/A   |       |                             | N/A  |
|       |                       |       | Yes   | Surface Condition? (G/P)    | Good |
|       |                       |       |       |                             |      |