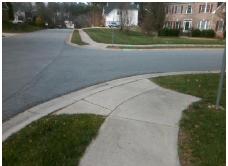

## Field Measurements/Component Compliance

**Data Compliance Description** 

Street 1 Name
Stop Condition-Street 2
StopSign
Street 2 Name
N/A
Stop Condition-Street 1
N/A

Possible Solutions:

Remove & Replace Entire Ramp.

N/A Ramp Length (in)
Yes Ramp Width (in)
N/A Flare Type LT
N/A Flare Slope LT (%)
N/A Landing Length (in)

Surveyor Notes:

N/A Landing Width (in)

N/A Landing Slope (%)
N/A Landing Slope (%)
N/A Landing Curb? (Y/N
N/A Shared Landing?

PROW/ADA:

Not Found, R304.2.2

N/A Gutter Ponding?

N/A Gutter Lip Ht (in)
N/A X Walk 1 Direction
N/A X Walk 1 Slope (%)

Not Found, R304.2.2

Total Cost: \$ 1850.00

| ООППР | manec Description     | Dutu  | ООППР | marioc Description          | Dutu |
|-------|-----------------------|-------|-------|-----------------------------|------|
| N/A   | Ramp Length (in)      | 41.0  | No    | Ramp Slope (%)              | 8.7  |
| Yes   | Ramp Width (in)       | 56.0  | Yes   | Ramp XSlope (%)             | 2.0  |
| N/A   | Flare Type LT         | N/A   | N/A   | Flare Type RT               | N/A  |
| N/A   | Flare Slope LT (%)    | N/A   | N/A   | Flare Slope RT (%)          | N/A  |
| N/A   | Flare Traversable LT? | N/A   | N/A   | Flare Traversable RT?       | N/A  |
| N/A   | Landing Length (in)   | N/A   | N/A   | DWS Provided?               | N/A  |
| N/A   | Landing Width (in)    | N/A   | N/A   | DWS Contrast?               | N/A  |
| N/A   | Landing Slope (%)     | N/A   | N/A   | DWS Length (in)             | N/A  |
| N/A   | Landing X Slope (%)   | N/A   | N/A   | DWS Full Width?             | N/A  |
| N/A   | Landing Curb? (Y/N)   | N/A   | N/A   | DWS Offset (in)             | N/A  |
| N/A   | Shared Landing?       | N/A   |       |                             |      |
| N/A   | Gutter Ponding?       | N/A   | N/A   | Gutter Slope (%)            | N/A  |
| N/A   | Gutter Lip Ht (in)    | N/A   | N/A   | Gutter X Slope (%)          | N/A  |
| N/A   | Painted X Walk1?      | No    | N/A   | Painted X Walk2?            | N/A  |
|       | X Walk 1 Direction    | To NW |       | X Walk 2 Direction          | N/A  |
| N/A   | X Walk 1 Width (in)   | N/A   | N/A   | X Walk 2 Width (in)         | N/A  |
|       | X Walk 1 Slope (%)    | 1.9   |       | X Walk 2 Slope (%)          | N/A  |
|       | X Walk 1 X Slope (%)  | 0.9   |       | X Walk 2 X Slope (%)        | N/A  |
| N/A   | Ramp inside XWalk1?   | N/A   | N/A   | Ramp inside XWalk2?         | N/A  |
|       | Road Slope (%)        | N/A   | N/A   | Clear Space?                | N/A  |
|       | Road X Slope (%)      | N/A   | N/A   | Clear Space to XWalk (in)   | N/A  |
| N/A   | Any Obstructions?     | N/A   | N/A   | Storm Grate/Utility Hazard? | N/A  |
|       | Obstruction Type      |       |       | Storm Grate/Utility Type    |      |
|       |                       | N/A   |       |                             | N/A  |
|       |                       |       | Yes   | Surface Condition? (G/P)    | Good |
|       |                       |       |       |                             |      |