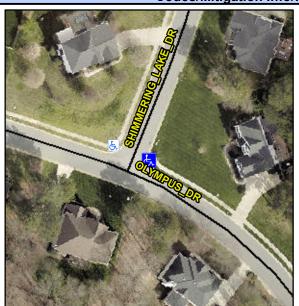

## Access Compliance Report Public Rights-of-Way (Curb Ramps)

Data

Intersection ID: 3569 Main Street: OLYMPUS\_DR Cross Street: SHIMMERING\_LAKE\_DR Location: SE

ADA ID: A3CB96461323 Ramp Type: Perp Initial Pass/Fail: Fail Overall Compliance: No Severity Score: 12.5