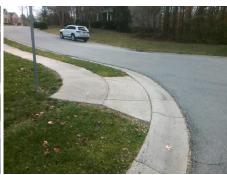

## Field Measurements/Component Compliance

**Data Compliance Description** 

Street 1 Name
Stop Condition-Street 2
StopSign
Street 2 Name
N/A
Stop Condition-Street 1
N/A

Possible Solutions:

Remove & Replace Entire Ramp.

N/A Ramp Length (in)
Yes Ramp Width (in)
N/A Flare Type LT
N/A Flare Slope LT (%)
N/A Landing Length (in)

Surveyor Notes:

N/A Landing Width (in)

N/A Landing Slope (%)
N/A Landing Slope (%)
N/A Landing Curb? (Y/N
N/A Shared Landing?

PROW/ADA:

Not Found, R304.2.2

N/A Gutter Ponding?

N/A Gutter Lip Ht (in)
N/A X Walk 1 Direction
N/A X Walk 1 Slope (%)

Not Found, R304.2.2

Total Cost: \$ 1850.00

| ООППР | manec Description     | Dutu  | ООППР | marioc Description          | Dutu |
|-------|-----------------------|-------|-------|-----------------------------|------|
| N/A   | Ramp Length (in)      | 41.0  | No    | Ramp Slope (%)              | 8.7  |
| Yes   | Ramp Width (in)       | 56.0  | Yes   | Ramp XSlope (%)             | 2.0  |
| N/A   | Flare Type LT         | N/A   | N/A   | Flare Type RT               | N/A  |
| N/A   | Flare Slope LT (%)    | N/A   | N/A   | Flare Slope RT (%)          | N/A  |
| N/A   | Flare Traversable LT? | N/A   | N/A   | Flare Traversable RT?       | N/A  |
| N/A   | Landing Length (in)   | N/A   | N/A   | DWS Provided?               | N/A  |
| N/A   | Landing Width (in)    | N/A   | N/A   | DWS Contrast?               | N/A  |
| N/A   | Landing Slope (%)     | N/A   | N/A   | DWS Length (in)             | N/A  |
| N/A   | Landing X Slope (%)   | N/A   | N/A   | DWS Full Width?             | N/A  |
| N/A   | Landing Curb? (Y/N)   | N/A   | N/A   | DWS Offset (in)             | N/A  |
| N/A   | Shared Landing?       | N/A   |       |                             |      |
| N/A   | Gutter Ponding?       | N/A   | N/A   | Gutter Slope (%)            | N/A  |
| N/A   | Gutter Lip Ht (in)    | N/A   | N/A   | Gutter X Slope (%)          | N/A  |
| N/A   | Painted X Walk1?      | No    | N/A   | Painted X Walk2?            | N/A  |
|       | X Walk 1 Direction    | To NW |       | X Walk 2 Direction          | N/A  |
| N/A   | X Walk 1 Width (in)   | N/A   | N/A   | X Walk 2 Width (in)         | N/A  |
|       | X Walk 1 Slope (%)    | 1.9   |       | X Walk 2 Slope (%)          | N/A  |
|       | X Walk 1 X Slope (%)  | 0.9   |       | X Walk 2 X Slope (%)        | N/A  |
| N/A   | Ramp inside XWalk1?   | N/A   | N/A   | Ramp inside XWalk2?         | N/A  |
|       | Road Slope (%)        | N/A   | N/A   | Clear Space?                | N/A  |
|       | Road X Slope (%)      | N/A   | N/A   | Clear Space to XWalk (in)   | N/A  |
| N/A   | Any Obstructions?     | N/A   | N/A   | Storm Grate/Utility Hazard? | N/A  |
|       | Obstruction Type      |       |       | Storm Grate/Utility Type    |      |
|       |                       | N/A   |       |                             | N/A  |
|       |                       |       | Yes   | Surface Condition? (G/P)    | Good |
|       |                       |       |       |                             |      |