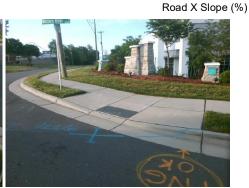

Surveyor Notes:

RT RP < 5%

PROW/ADA:

Not Found, R304.5.3, R304.3.2

Total Cost:

| Compli | ance Description      | Data | Compli | ance  | Description      |
|--------|-----------------------|------|--------|-------|------------------|
| N/A    | Ramp Length LT (in)   | 64.0 | N/A    | Ramp  | Length RT (in)   |
| Yes    | Ramp Width LT (in)    | 48.0 | Yes    | Ramp  | Width RT (in)    |
| No     | Ramp Slope LT (%)     | 10.0 | Yes    | Ramp  | Slope RT (%)     |
| Yes    | Ramp XSlope LT (%)    | 0.6  | Yes    | Ramp  | XSlope RT (%)    |
| N/A    | Ramp Length (in)      | 52.0 | Yes    | Ramp  | Slope (%)        |
| Yes    | Ramp Width (in)       | 48.0 | No     | Ramp  | XSlope (%)       |
| N/A    | Flare Type LT         | N/A  | N/A    | Flare | Type RT          |
| N/A    | Flare Slope LT (%)    | N/A  | N/A    | Flare | Slope RT (%)     |
| N/A    | Flare Traversable LT? | N/A  | N/A    | Flare | Traversable RT?  |
| N/A    | Landing Length (in)   | N/A  | N/A    | DWS   | Provided?        |
| N/A    | Landing Width (in)    | N/A  | N/A    | DWS   | Contrast?        |
| N/A    | Landing Slope (%)     | N/A  | N/A    | DWS   | Length (in)      |
| N/A    | Landing X Slope (%)   | N/A  | N/A    | DWS   | Full Width?      |
| N/A    | Landing Curb? (Y/N)   | N/A  | N/A    | DWS   | Offset (in)      |
| N/A    | Shared Landing?       | N/A  |        |       |                  |
| N/A    | Gutter Ponding?       | N/A  | N/A    | Gutte | r Slope (%)      |
| N/A    | Gutter Lip Ht (in)    | N/A  | N/A    | Gutte | r X Slope (%)    |
| N/A    | Painted X Walk1?      | No   | N/A    | Paint | ed X Walk2?      |
|        | X Walk 1 Direction    | То Е |        | X Wa  | lk 2 Direction   |
|        | X Walk 1 Width (in)   | N/A  |        | X Wa  | lk 2 Width (in)  |
|        | X Walk 1 Slope (%)    | 5.6  |        | X Wa  | lk 2 Slope (%)   |
|        | X Walk 1 X Slope (%)  | 0.1  |        | X Wa  | lk 2 X Slope (%) |
| N/A    | Ramp inside XWalk1?   | N/A  | N/A    | Ramp  | inside XWalk2?   |