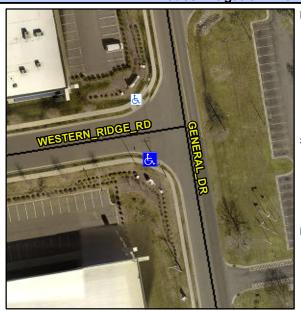

Intersection ID: N/A Main Street: GENERAL\_DR Cross Street: WESTERN\_RIDGE\_RD Location: SW

ADA ID: A3CF88A995EB Ramp Type: Combination1Diag Initial Pass/Fail: Fail Overall Compliance: No Severity Score: 0