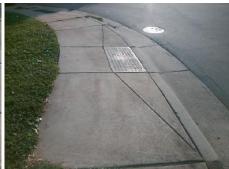

| Possible Solutions:                   | Co  |
|---------------------------------------|-----|
| Remove & Replace Entire Ramp.         | N/A |
| · · · · · · · · · · · · · · · · · · · | Ye  |
|                                       | N/A |
|                                       | N/A |
|                                       | N/A |
|                                       | N/A |
| Surveyor Notes:                       | N/A |
| N/A                                   | N/A |
|                                       | N/A |
|                                       | N/A |
|                                       | N/A |
| PROW/ADA:                             | N/A |
| Not Found, R304.2.2                   | N/A |
| ,                                     | N/A |
|                                       | N/A |
|                                       | N/A |

| Total Cost: | \$<br>1850.00 |  |
|-------------|---------------|--|
|             |               |  |

| Field Measurements/Component Compliance |                       |      |      |                             |      |  |  |
|-----------------------------------------|-----------------------|------|------|-----------------------------|------|--|--|
| Comp                                    | liance Description    | Data | Comp | liance Description          | Data |  |  |
| N/A                                     | Ramp Length (in)      | 60.5 | No   | Ramp Slope (%)              | 9.2  |  |  |
| Yes                                     | Ramp Width (in)       | 48.0 | Yes  | Ramp XSlope (%)             | 2.0  |  |  |
| N/A                                     | Flare Type LT         | N/A  | N/A  | Flare Type RT               | N/A  |  |  |
| N/A                                     | Flare Slope LT (%)    | N/A  | N/A  | Flare Slope RT (%)          | N/A  |  |  |
| N/A                                     | Flare Traversable LT? | N/A  | N/A  | Flare Traversable RT?       | N/A  |  |  |
| N/A                                     | Landing Length (in)   | N/A  | N/A  | DWS Provided?               | N/A  |  |  |
| N/A                                     | Landing Width (in)    | N/A  | N/A  | DWS Contrast?               | N/A  |  |  |
| N/A                                     | Landing Slope (%)     | N/A  | N/A  | DWS Length (in)             | N/A  |  |  |
| N/A                                     | Landing X Slope (%)   | N/A  | N/A  | DWS Full Width?             | N/A  |  |  |
| N/A                                     | Landing Curb? (Y/N)   | N/A  | N/A  | DWS Offset (in)             | N/A  |  |  |
| N/A                                     | Shared Landing?       | N/A  |      |                             |      |  |  |
| N/A                                     | Gutter Ponding?       | N/A  | N/A  | Gutter Slope (%)            | N/A  |  |  |
| N/A                                     | Gutter Lip Ht (in)    | N/A  | N/A  | Gutter X Slope (%)          | N/A  |  |  |
| N/A                                     | Painted X Walk1?      | No   | N/A  | Painted X Walk2?            | N/A  |  |  |
|                                         | X Walk 1 Direction    | To S |      | X Walk 2 Direction          | N/A  |  |  |
| N/A                                     | X Walk 1 Width (in)   | N/A  | N/A  | X Walk 2 Width (in)         | N/A  |  |  |
|                                         | X Walk 1 Slope (%)    | 2.6  |      | X Walk 2 Slope (%)          | N/A  |  |  |
|                                         | X Walk 1 X Slope (%)  | 1.0  |      | X Walk 2 X Slope (%)        | N/A  |  |  |
| N/A                                     | Ramp inside XWalk1?   | N/A  | N/A  | Ramp inside XWalk2?         | N/A  |  |  |
|                                         | Road Slope (%)        | N/A  | N/A  | Clear Space?                | N/A  |  |  |
|                                         | Road X Slope (%)      | N/A  | N/A  | Clear Space to XWalk (in)   | N/A  |  |  |
| N/A                                     | Any Obstructions?     | N/A  | N/A  | Storm Grate/Utility Hazard? | N/A  |  |  |
|                                         | Obstruction Type      |      |      | Storm Grate/Utility Type    |      |  |  |
|                                         |                       | N/A  |      |                             | N/A  |  |  |
|                                         |                       |      | Yes  | Surface Condition? (G/P)    | Good |  |  |
|                                         |                       |      |      |                             |      |  |  |