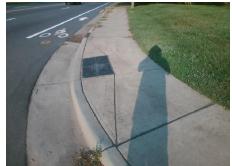

| Possible Solutions:                   | Co  |
|---------------------------------------|-----|
| Remove & Replace Entire Ramp.         | N/A |
| · · · · · · · · · · · · · · · · · · · | Ye  |
|                                       | N/A |
|                                       | N/A |
|                                       | N/A |
|                                       | N/A |
| Surveyor Notes:                       | N/A |
| N/A                                   | N/A |
|                                       | N/A |
|                                       | N/A |
|                                       | N/A |
| PROW/ADA:                             | N/A |
| Not Found, R304.2.2                   | N/A |
| ,                                     | N/A |
|                                       | N/A |
|                                       | N/A |

| Total Cost: | \$<br>1850.00 |  |
|-------------|---------------|--|
|             |               |  |

| Field Measurements/Component Compliance |                       |      |      |                             |      |  |  |
|-----------------------------------------|-----------------------|------|------|-----------------------------|------|--|--|
| Comp                                    | liance Description    | Data | Comp | liance Description          | Data |  |  |
| N/A                                     | Ramp Length (in)      | 60.5 | No   | Ramp Slope (%)              | 9.2  |  |  |
| Yes                                     | Ramp Width (in)       | 48.0 | Yes  | Ramp XSlope (%)             | 2.0  |  |  |
| N/A                                     | Flare Type LT         | N/A  | N/A  | Flare Type RT               | N/A  |  |  |
| N/A                                     | Flare Slope LT (%)    | N/A  | N/A  | Flare Slope RT (%)          | N/A  |  |  |
| N/A                                     | Flare Traversable LT? | N/A  | N/A  | Flare Traversable RT?       | N/A  |  |  |
| N/A                                     | Landing Length (in)   | N/A  | N/A  | DWS Provided?               | N/A  |  |  |
| N/A                                     | Landing Width (in)    | N/A  | N/A  | DWS Contrast?               | N/A  |  |  |
| N/A                                     | Landing Slope (%)     | N/A  | N/A  | DWS Length (in)             | N/A  |  |  |
| N/A                                     | Landing X Slope (%)   | N/A  | N/A  | DWS Full Width?             | N/A  |  |  |
| N/A                                     | Landing Curb? (Y/N)   | N/A  | N/A  | DWS Offset (in)             | N/A  |  |  |
| N/A                                     | Shared Landing?       | N/A  |      |                             |      |  |  |
| N/A                                     | Gutter Ponding?       | N/A  | N/A  | Gutter Slope (%)            | N/A  |  |  |
| N/A                                     | Gutter Lip Ht (in)    | N/A  | N/A  | Gutter X Slope (%)          | N/A  |  |  |
| N/A                                     | Painted X Walk1?      | No   | N/A  | Painted X Walk2?            | N/A  |  |  |
|                                         | X Walk 1 Direction    | To S |      | X Walk 2 Direction          | N/A  |  |  |
| N/A                                     | X Walk 1 Width (in)   | N/A  | N/A  | X Walk 2 Width (in)         | N/A  |  |  |
|                                         | X Walk 1 Slope (%)    | 2.6  |      | X Walk 2 Slope (%)          | N/A  |  |  |
|                                         | X Walk 1 X Slope (%)  | 1.0  |      | X Walk 2 X Slope (%)        | N/A  |  |  |
| N/A                                     | Ramp inside XWalk1?   | N/A  | N/A  | Ramp inside XWalk2?         | N/A  |  |  |
|                                         | Road Slope (%)        | N/A  | N/A  | Clear Space?                | N/A  |  |  |
|                                         | Road X Slope (%)      | N/A  | N/A  | Clear Space to XWalk (in)   | N/A  |  |  |
| N/A                                     | Any Obstructions?     | N/A  | N/A  | Storm Grate/Utility Hazard? | N/A  |  |  |
|                                         | Obstruction Type      |      |      | Storm Grate/Utility Type    |      |  |  |
|                                         |                       | N/A  |      |                             | N/A  |  |  |
|                                         |                       |      | Yes  | Surface Condition? (G/P)    | Good |  |  |
|                                         |                       |      |      |                             |      |  |  |