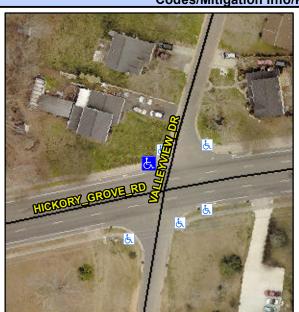

## Access Compliance Report Public Rights-of-Way (Curb Ramps)

Intersection ID: 12833Main Street:HICKORY\_GROVE\_RDCross Street:VALLEYVIEW\_DRLocation:NWADA ID: A3D67F47622CRamp Type:PerpInitial Pass/Fail:FailOverall Compliance:NoSeverity Score:12.5

Codes/Mitigation Info/Possible Solution

| Street 1 Name           | HICKORY GROVE RD |
|-------------------------|------------------|
| Stop Condition-Street 2 | None             |
| Street 2 Name           | N/A              |
| Stop Condition-Street 1 | N/A              |