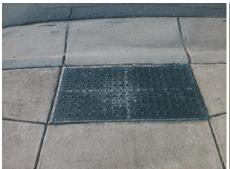

| Possible Solutions:                   | Co  |
|---------------------------------------|-----|
| Remove & Replace Entire Ramp.         | N/A |
| · · · · · · · · · · · · · · · · · · · | Ye  |
|                                       | N/A |
|                                       | N/A |
|                                       | N/A |
|                                       | N/A |
| Surveyor Notes:                       | N/A |
| N/A                                   | N/A |
|                                       | N/A |
|                                       | N/A |
|                                       | N/A |
| PROW/ADA:                             | N/A |
| Not Found, R304.2.2                   | N/A |
| ,                                     | N/A |
|                                       | N/A |
|                                       | N/A |

| Total Cost: | \$<br>1850.00 |  |
|-------------|---------------|--|
|             |               |  |

| Field Measurements/Component Compliance |                       |      |      |                             |      |  |  |
|-----------------------------------------|-----------------------|------|------|-----------------------------|------|--|--|
| Comp                                    | liance Description    | Data | Comp | liance Description          | Data |  |  |
| N/A                                     | Ramp Length (in)      | 60.5 | No   | Ramp Slope (%)              | 9.2  |  |  |
| Yes                                     | Ramp Width (in)       | 48.0 | Yes  | Ramp XSlope (%)             | 2.0  |  |  |
| N/A                                     | Flare Type LT         | N/A  | N/A  | Flare Type RT               | N/A  |  |  |
| N/A                                     | Flare Slope LT (%)    | N/A  | N/A  | Flare Slope RT (%)          | N/A  |  |  |
| N/A                                     | Flare Traversable LT? | N/A  | N/A  | Flare Traversable RT?       | N/A  |  |  |
| N/A                                     | Landing Length (in)   | N/A  | N/A  | DWS Provided?               | N/A  |  |  |
| N/A                                     | Landing Width (in)    | N/A  | N/A  | DWS Contrast?               | N/A  |  |  |
| N/A                                     | Landing Slope (%)     | N/A  | N/A  | DWS Length (in)             | N/A  |  |  |
| N/A                                     | Landing X Slope (%)   | N/A  | N/A  | DWS Full Width?             | N/A  |  |  |
| N/A                                     | Landing Curb? (Y/N)   | N/A  | N/A  | DWS Offset (in)             | N/A  |  |  |
| N/A                                     | Shared Landing?       | N/A  |      |                             |      |  |  |
| N/A                                     | Gutter Ponding?       | N/A  | N/A  | Gutter Slope (%)            | N/A  |  |  |
| N/A                                     | Gutter Lip Ht (in)    | N/A  | N/A  | Gutter X Slope (%)          | N/A  |  |  |
| N/A                                     | Painted X Walk1?      | No   | N/A  | Painted X Walk2?            | N/A  |  |  |
|                                         | X Walk 1 Direction    | To S |      | X Walk 2 Direction          | N/A  |  |  |
| N/A                                     | X Walk 1 Width (in)   | N/A  | N/A  | X Walk 2 Width (in)         | N/A  |  |  |
|                                         | X Walk 1 Slope (%)    | 2.6  |      | X Walk 2 Slope (%)          | N/A  |  |  |
|                                         | X Walk 1 X Slope (%)  | 1.0  |      | X Walk 2 X Slope (%)        | N/A  |  |  |
| N/A                                     | Ramp inside XWalk1?   | N/A  | N/A  | Ramp inside XWalk2?         | N/A  |  |  |
|                                         | Road Slope (%)        | N/A  | N/A  | Clear Space?                | N/A  |  |  |
|                                         | Road X Slope (%)      | N/A  | N/A  | Clear Space to XWalk (in)   | N/A  |  |  |
| N/A                                     | Any Obstructions?     | N/A  | N/A  | Storm Grate/Utility Hazard? | N/A  |  |  |
|                                         | Obstruction Type      |      |      | Storm Grate/Utility Type    |      |  |  |
|                                         |                       | N/A  |      |                             | N/A  |  |  |
|                                         |                       |      | Yes  | Surface Condition? (G/P)    | Good |  |  |
|                                         |                       |      |      |                             |      |  |  |