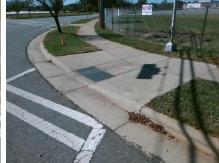

## Field Measurements/Component Compliance

N DAVIDSON ST Street 1 Name Signal Stop Condition-Street 1 Street 2 Name N/A Stop Condition-Street 2 N/A Remove & Replace Curb Ramp With **Two New Directional Ramps or** Equivalent.

Surveyor Notes:

N/A

PROW/ADA:

Not Found, R304.5.1

3200.00

| Piela Measurements/Component Compilance |                       |       |                        |                             |      |
|-----------------------------------------|-----------------------|-------|------------------------|-----------------------------|------|
| Compliance Description                  |                       | Data  | Compliance Description |                             | Data |
| N/A                                     | Ramp Length (in)      | 71.0  | Yes                    | BlendTrans Slope (%)        | 3.6  |
| No                                      | Ramp Width (in)       | 43.0  | Yes                    | BlendTrans XSlope (%)       | 0.5  |
| N/A                                     | Flare Type LT         | N/A   | N/A                    | Flare Type RT               | N/A  |
| N/A                                     | Flare Slope LT (%)    | N/A   | N/A                    | Flare Slope RT (%)          | N/A  |
| N/A                                     | Flare Traversable LT? | N/A   | N/A                    | Flare Traversable RT?       | N/A  |
| N/A                                     | Landing Length (in)   | N/A   | N/A                    | DWS Provided?               | N/A  |
| N/A                                     | Landing Width (in)    | N/A   | N/A                    | DWS Contrast?               | N/A  |
| N/A                                     | Landing Slope (%)     | N/A   | N/A                    | DWS Length (in)             | N/A  |
| N/A                                     | Landing X Slope (%)   | N/A   | N/A                    | DWS Full Width?             | N/A  |
| N/A                                     | Landing Curb? (Y/N)   | N/A   | N/A                    | DWS Offset (in)             | N/A  |
| N/A                                     | Shared Landing?       | N/A   |                        |                             |      |
| N/A                                     | Gutter Ponding?       | N/A   | N/A                    | Gutter Slope (%)            | N/A  |
| N/A                                     | Gutter Lip Ht (in)    | N/A   | N/A                    | Gutter X Slope (%)          | N/A  |
| N/A                                     | Painted X Walk1?      | Yes   | N/A                    | Painted X Walk2?            | N/A  |
|                                         | X Walk 1 Direction    | To SE |                        | X Walk 2 Direction          | N/A  |
|                                         | X Walk 1 Width (in)   | 117.5 |                        | X Walk 2 Width (in)         | N/A  |
|                                         | X Walk 1 Slope (%)    | 1.8   |                        | X Walk 2 Slope (%)          | N/A  |
|                                         | X Walk 1 X Slope (%)  | 0.5   |                        | X Walk 2 X Slope (%)        | N/A  |
| N/A                                     | Ramp inside XWalk1?   | Yes   | N/A                    | Ramp inside XWalk2?         | N/A  |
|                                         | Road Slope (%)        | 0.5   |                        | Clear Space?                | N/A  |
|                                         | Road X Slope (%)      | 1.8   | N/A                    | Clear Space to XWalk (in)   | N/A  |
| N/A                                     | Any Obstructions?     | N/A   | N/A                    | Storm Grate/Utility Hazard? | N/A  |
|                                         | Obstruction Type      |       |                        | Storm Grate/Utility Type    |      |
|                                         |                       | N/A   |                        |                             | N/A  |
|                                         |                       |       | Yes                    | Surface Condition? (G/P)    | Good |
| 870                                     |                       |       | No                     | Curb Slope (%)              | 30.1 |
|                                         |                       |       |                        |                             |      |