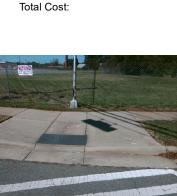

## Field Measurements/Component Compliance

N DAVIDSON ST Street 1 Name Signal Stop Condition-Street 1 Street 2 Name N/A Stop Condition-Street 2 N/A Remove & Replace Curb Ramp With **Two New Directional Ramps or** Equivalent.

Surveyor Notes:

N/A

PROW/ADA:

Not Found, R304.5.1

3200.00

| Piela Measurements/Component Compilance |                       |       |                        |                             |      |
|-----------------------------------------|-----------------------|-------|------------------------|-----------------------------|------|
| Compliance Description                  |                       | Data  | Compliance Description |                             | Data |
| N/A                                     | Ramp Length (in)      | 71.0  | Yes                    | BlendTrans Slope (%)        | 3.6  |
| No                                      | Ramp Width (in)       | 43.0  | Yes                    | BlendTrans XSlope (%)       | 0.5  |
| N/A                                     | Flare Type LT         | N/A   | N/A                    | Flare Type RT               | N/A  |
| N/A                                     | Flare Slope LT (%)    | N/A   | N/A                    | Flare Slope RT (%)          | N/A  |
| N/A                                     | Flare Traversable LT? | N/A   | N/A                    | Flare Traversable RT?       | N/A  |
| N/A                                     | Landing Length (in)   | N/A   | N/A                    | DWS Provided?               | N/A  |
| N/A                                     | Landing Width (in)    | N/A   | N/A                    | DWS Contrast?               | N/A  |
| N/A                                     | Landing Slope (%)     | N/A   | N/A                    | DWS Length (in)             | N/A  |
| N/A                                     | Landing X Slope (%)   | N/A   | N/A                    | DWS Full Width?             | N/A  |
| N/A                                     | Landing Curb? (Y/N)   | N/A   | N/A                    | DWS Offset (in)             | N/A  |
| N/A                                     | Shared Landing?       | N/A   |                        |                             |      |
| N/A                                     | Gutter Ponding?       | N/A   | N/A                    | Gutter Slope (%)            | N/A  |
| N/A                                     | Gutter Lip Ht (in)    | N/A   | N/A                    | Gutter X Slope (%)          | N/A  |
| N/A                                     | Painted X Walk1?      | Yes   | N/A                    | Painted X Walk2?            | N/A  |
|                                         | X Walk 1 Direction    | To SE |                        | X Walk 2 Direction          | N/A  |
|                                         | X Walk 1 Width (in)   | 117.5 |                        | X Walk 2 Width (in)         | N/A  |
|                                         | X Walk 1 Slope (%)    | 1.8   |                        | X Walk 2 Slope (%)          | N/A  |
|                                         | X Walk 1 X Slope (%)  | 0.5   |                        | X Walk 2 X Slope (%)        | N/A  |
| N/A                                     | Ramp inside XWalk1?   | Yes   | N/A                    | Ramp inside XWalk2?         | N/A  |
|                                         | Road Slope (%)        | 0.5   |                        | Clear Space?                | N/A  |
|                                         | Road X Slope (%)      | 1.8   | N/A                    | Clear Space to XWalk (in)   | N/A  |
| N/A                                     | Any Obstructions?     | N/A   | N/A                    | Storm Grate/Utility Hazard? | N/A  |
|                                         | Obstruction Type      |       |                        | Storm Grate/Utility Type    |      |
|                                         |                       | N/A   |                        |                             | N/A  |
|                                         |                       |       | Yes                    | Surface Condition? (G/P)    | Good |
| 870                                     |                       |       | No                     | Curb Slope (%)              | 30.1 |
|                                         |                       |       |                        |                             |      |