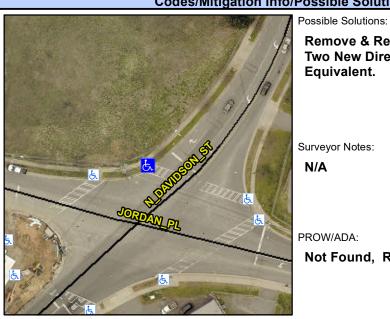

## **Access Compliance Report Public Rights-of-Way** (Curb Ramps)

Intersection ID: 10608 Main Street: N\_DAVIDSON\_ST Cross Street: JORDAN PL Location: N Ramp Type: BlendTrans1 Initial Pass/Fail: Fail **Overall Compliance: No Severity Score:** 8.75 ADA ID: A3DA660E7519

## Field Measurements/Component Compliance

N DAVIDSON ST Street 1 Name Signal Stop Condition-Street 1 Street 2 Name N/A Stop Condition-Street 2 N/A Remove & Replace Curb Ramp With **Two New Directional Ramps or** Equivalent.

Surveyor Notes:

N/A

PROW/ADA:

Not Found, R304.5.1

3200.00

| Piela Measurements/Component Compilance |                       |       |                        |                             |      |
|-----------------------------------------|-----------------------|-------|------------------------|-----------------------------|------|
| Compliance Description                  |                       | Data  | Compliance Description |                             | Data |
| N/A                                     | Ramp Length (in)      | 71.0  | Yes                    | BlendTrans Slope (%)        | 3.6  |
| No                                      | Ramp Width (in)       | 43.0  | Yes                    | BlendTrans XSlope (%)       | 0.5  |
| N/A                                     | Flare Type LT         | N/A   | N/A                    | Flare Type RT               | N/A  |
| N/A                                     | Flare Slope LT (%)    | N/A   | N/A                    | Flare Slope RT (%)          | N/A  |
| N/A                                     | Flare Traversable LT? | N/A   | N/A                    | Flare Traversable RT?       | N/A  |
| N/A                                     | Landing Length (in)   | N/A   | N/A                    | DWS Provided?               | N/A  |
| N/A                                     | Landing Width (in)    | N/A   | N/A                    | DWS Contrast?               | N/A  |
| N/A                                     | Landing Slope (%)     | N/A   | N/A                    | DWS Length (in)             | N/A  |
| N/A                                     | Landing X Slope (%)   | N/A   | N/A                    | DWS Full Width?             | N/A  |
| N/A                                     | Landing Curb? (Y/N)   | N/A   | N/A                    | DWS Offset (in)             | N/A  |
| N/A                                     | Shared Landing?       | N/A   |                        |                             |      |
| N/A                                     | Gutter Ponding?       | N/A   | N/A                    | Gutter Slope (%)            | N/A  |
| N/A                                     | Gutter Lip Ht (in)    | N/A   | N/A                    | Gutter X Slope (%)          | N/A  |
| N/A                                     | Painted X Walk1?      | Yes   | N/A                    | Painted X Walk2?            | N/A  |
|                                         | X Walk 1 Direction    | To SE |                        | X Walk 2 Direction          | N/A  |
|                                         | X Walk 1 Width (in)   | 117.5 |                        | X Walk 2 Width (in)         | N/A  |
|                                         | X Walk 1 Slope (%)    | 1.8   |                        | X Walk 2 Slope (%)          | N/A  |
|                                         | X Walk 1 X Slope (%)  | 0.5   |                        | X Walk 2 X Slope (%)        | N/A  |
| N/A                                     | Ramp inside XWalk1?   | Yes   | N/A                    | Ramp inside XWalk2?         | N/A  |
|                                         | Road Slope (%)        | 0.5   |                        | Clear Space?                | N/A  |
|                                         | Road X Slope (%)      | 1.8   | N/A                    | Clear Space to XWalk (in)   | N/A  |
| N/A                                     | Any Obstructions?     | N/A   | N/A                    | Storm Grate/Utility Hazard? | N/A  |
|                                         | Obstruction Type      |       |                        | Storm Grate/Utility Type    |      |
|                                         |                       | N/A   |                        |                             | N/A  |
|                                         |                       |       | Yes                    | Surface Condition? (G/P)    | Good |
| 870                                     |                       |       | No                     | Curb Slope (%)              | 30.1 |
|                                         |                       |       |                        |                             |      |