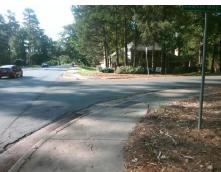

## **Access Compliance Report Public Rights-of-Way** (Curb Ramps)

Intersection ID: 18691 Main Street: CABELL WY **Cross Street: RANDOLPH RD** Location: NW ADA ID: A3E525B17368 Ramp Type: PerpDiag Initial Pass/Fail: Fail **Overall Compliance: No** Severity Score: 21.25

**Codes/Mitigation Info/Possible Solution** 

Street 1 Name Stop Condition-Street 2 Street 2 Name Stop Condition-Street 1

**CABELL WY** StopSign **RANDOLPH RD** None

Possible Solutions: Remove & Replace Curb Ramp With Two New Directional Ramps or Equivalent. Surveyor Notes: N/A PROW/ADA: Not Found, R304.5.1, R304.2.2