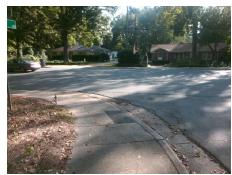

## **Access Compliance Report Public Rights-of-Way** (Curb Ramps)

Intersection ID: 18691 Main Street: CABELL WY **Cross Street: RANDOLPH RD** Location: NW ADA ID: A3E525B17368 Ramp Type: PerpDiag Initial Pass/Fail: Fail **Overall Compliance: No** Severity Score: 21.25

**Codes/Mitigation Info/Possible Solution** 

Street 1 Name Stop Condition-Street 2 Street 2 Name Stop Condition-Street 1

**CABELL WY** StopSign **RANDOLPH RD** None

Possible Solutions: Remove & Replace Curb Ramp With Two New Directional Ramps or Equivalent. Surveyor Notes: N/A PROW/ADA: Not Found, R304.5.1, R304.2.2