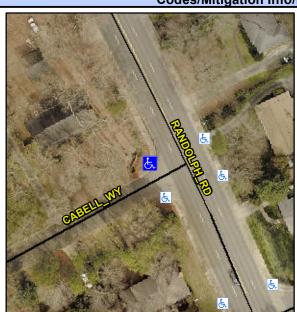

## **Access Compliance Report Public Rights-of-Way** (Curb Ramps)

Intersection ID: 18691 Main Street: CABELL WY **Cross Street: RANDOLPH RD** Location: NW ADA ID: A3E525B17368 Ramp Type: PerpDiag Initial Pass/Fail: Fail **Overall Compliance: No** Severity Score: 21.25

**Codes/Mitigation Info/Possible Solution** 

Street 1 Name Stop Condition-Street 2 Street 2 Name Stop Condition-Street 1

**CABELL WY** StopSign **RANDOLPH RD** None

Possible Solutions: Remove & Replace Curb Ramp With Two New Directional Ramps or Equivalent. Surveyor Notes: N/A PROW/ADA: Not Found, R304.5.1, R304.2.2