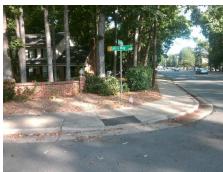

## **Access Compliance Report Public Rights-of-Way** (Curb Ramps)

Intersection ID: 18691 Main Street: CABELL WY **Cross Street: RANDOLPH RD** Location: NW ADA ID: A3E525B17368 Ramp Type: PerpDiag Initial Pass/Fail: Fail **Overall Compliance: No** Severity Score: 21.25

**Codes/Mitigation Info/Possible Solution** 

Street 1 Name Stop Condition-Street 2 Street 2 Name Stop Condition-Street 1

**CABELL WY** StopSign **RANDOLPH RD** None

Possible Solutions: Remove & Replace Curb Ramp With Two New Directional Ramps or Equivalent. Surveyor Notes: N/A PROW/ADA: Not Found, R304.5.1, R304.2.2