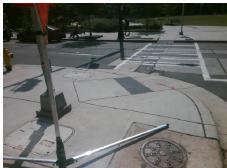

## Field Measurements/Component Compliance

Street 1 Name S POPLAR ST
Stop Condition-Street 2 Signal
Street 2 Name W 3RD ST
Stop Condition-Street 1 Signal

Remove & Replace Curb Ramp With Two New Directional Ramps or Equivalent.

Surveyor Notes:

Possible Solutions:

N/A

PROW/ADA:

Not Found, R304.2.2

LAR ST Signal 3RD ST Signal

Total Cost: \$ 3200.00

| Compli | iance Description     | Data  | Compli | iance [  | Description           | Data  |
|--------|-----------------------|-------|--------|----------|-----------------------|-------|
| N/A    | Ramp Length (in)      | 73.0  | No     | Ramp S   | Slope (%)             | 8.8   |
| Yes    | Ramp Width (in)       | 59.0  | Yes    | Ramp >   | KSlope (%)            | 1.3   |
| N/A    | Flare Type LT         | N/A   | N/A    | Flare T  | ype RT                | N/A   |
| N/A    | Flare Slope LT (%)    | N/A   | N/A    | Flare S  | lope RT (%)           | N/A   |
| N/A    | Flare Traversable LT? | N/A   | N/A    | Flare Ti | raversable RT?        | N/A   |
| N/A    | Landing Length (in)   | N/A   | N/A    | DWS P    | rovided?              | N/A   |
| N/A    | Landing Width (in)    | N/A   | N/A    | DWS C    | Contrast?             | N/A   |
| N/A    | Landing Slope (%)     | N/A   | N/A    | DWS L    | ength (in)            | N/A   |
| N/A    | Landing X Slope (%)   | N/A   | N/A    | DWS F    | ull Width?            | N/A   |
| N/A    | Landing Curb? (Y/N)   | N/A   | N/A    | DWS O    | Offset (in)           | N/A   |
| N/A    | Shared Landing?       | N/A   |        |          |                       |       |
| N/A    | Gutter Ponding?       | N/A   | N/A    | Gutter   | Slope (%)             | N/A   |
| N/A    | Gutter Lip Ht (in)    | N/A   | N/A    | Gutter 2 | X Slope (%)           | N/A   |
| N/A    | Painted X Walk1?      | Yes   | N/A    | Painted  | d X Walk2?            | Yes   |
|        | X Walk 1 Direction    | To NW |        | X Walk   | 2 Direction           | To SW |
| N/A    | X Walk 1 Width (in)   | 114.5 | N/A    | X Walk   | 2 Width (in)          | 120.0 |
|        | X Walk 1 Slope (%)    | 3.6   |        | X Walk   | 2 Slope (%)           | 2.3   |
|        | X Walk 1 X Slope (%)  | 1.9   |        | X Walk   | 2 X Slope (%)         | 2.5   |
| N/A    | Ramp inside XWalk1?   | Yes   | N/A    | Ramp i   | nside XWalk2?         | Yes   |
|        | Road Slope (%)        | 1.9   | N/A    | Clear S  | Space?                | N/A   |
|        | Road X Slope (%)      | 2.5   | N/A    | Clear S  | Space to XWalk (in)   | N/A   |
| N/A    | Any Obstructions?     | N/A   | N/A    | Storm (  | Grate/Utility Hazard? | N/A   |
|        | Obstruction Type      |       |        | Storm (  | Grate/Utility Type    |       |
|        |                       | N/A   |        |          |                       | N/A   |