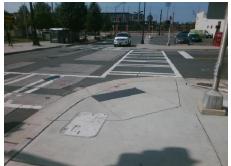

## Field Measurements/Component Compliance

Street 1 Name S POPLAR ST
Stop Condition-Street 2 Signal
Street 2 Name W 3RD ST
Stop Condition-Street 1 Signal

Remove & Replace Curb Ramp With Two New Directional Ramps or Equivalent.

Surveyor Notes:

Possible Solutions:

N/A

PROW/ADA:

Not Found, R304.2.2

LAR ST Signal 3RD ST Signal

Total Cost: \$ 3200.00

| Compli | iance Description     | Data  | Compli | iance [  | Description           | Data  |
|--------|-----------------------|-------|--------|----------|-----------------------|-------|
| N/A    | Ramp Length (in)      | 73.0  | No     | Ramp S   | Slope (%)             | 8.8   |
| Yes    | Ramp Width (in)       | 59.0  | Yes    | Ramp >   | KSlope (%)            | 1.3   |
| N/A    | Flare Type LT         | N/A   | N/A    | Flare T  | ype RT                | N/A   |
| N/A    | Flare Slope LT (%)    | N/A   | N/A    | Flare S  | lope RT (%)           | N/A   |
| N/A    | Flare Traversable LT? | N/A   | N/A    | Flare Ti | raversable RT?        | N/A   |
| N/A    | Landing Length (in)   | N/A   | N/A    | DWS P    | rovided?              | N/A   |
| N/A    | Landing Width (in)    | N/A   | N/A    | DWS C    | Contrast?             | N/A   |
| N/A    | Landing Slope (%)     | N/A   | N/A    | DWS L    | ength (in)            | N/A   |
| N/A    | Landing X Slope (%)   | N/A   | N/A    | DWS F    | ull Width?            | N/A   |
| N/A    | Landing Curb? (Y/N)   | N/A   | N/A    | DWS O    | Offset (in)           | N/A   |
| N/A    | Shared Landing?       | N/A   |        |          |                       |       |
| N/A    | Gutter Ponding?       | N/A   | N/A    | Gutter   | Slope (%)             | N/A   |
| N/A    | Gutter Lip Ht (in)    | N/A   | N/A    | Gutter 2 | X Slope (%)           | N/A   |
| N/A    | Painted X Walk1?      | Yes   | N/A    | Painted  | d X Walk2?            | Yes   |
|        | X Walk 1 Direction    | To NW |        | X Walk   | 2 Direction           | To SW |
| N/A    | X Walk 1 Width (in)   | 114.5 | N/A    | X Walk   | 2 Width (in)          | 120.0 |
|        | X Walk 1 Slope (%)    | 3.6   |        | X Walk   | 2 Slope (%)           | 2.3   |
|        | X Walk 1 X Slope (%)  | 1.9   |        | X Walk   | 2 X Slope (%)         | 2.5   |
| N/A    | Ramp inside XWalk1?   | Yes   | N/A    | Ramp i   | nside XWalk2?         | Yes   |
|        | Road Slope (%)        | 1.9   | N/A    | Clear S  | Space?                | N/A   |
|        | Road X Slope (%)      | 2.5   | N/A    | Clear S  | Space to XWalk (in)   | N/A   |
| N/A    | Any Obstructions?     | N/A   | N/A    | Storm (  | Grate/Utility Hazard? | N/A   |
|        | Obstruction Type      |       |        | Storm (  | Grate/Utility Type    |       |
|        |                       | N/A   |        |          |                       | N/A   |