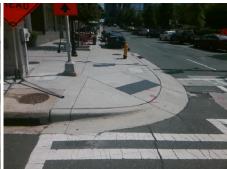

## Field Measurements/Component Compliance

Street 1 Name S POPLAR ST
Stop Condition-Street 2 Signal
Street 2 Name W 3RD ST
Stop Condition-Street 1 Signal

Remove & Replace Curb Ramp With Two New Directional Ramps or Equivalent.

Surveyor Notes:

Possible Solutions:

N/A

PROW/ADA:

Not Found, R304.2.2

LAR ST Signal 3RD ST Signal

Total Cost: \$ 3200.00

| Compli | iance Description     | Data  | Compli | iance [  | Description           | Data  |
|--------|-----------------------|-------|--------|----------|-----------------------|-------|
| N/A    | Ramp Length (in)      | 73.0  | No     | Ramp S   | Slope (%)             | 8.8   |
| Yes    | Ramp Width (in)       | 59.0  | Yes    | Ramp >   | KSlope (%)            | 1.3   |
| N/A    | Flare Type LT         | N/A   | N/A    | Flare T  | ype RT                | N/A   |
| N/A    | Flare Slope LT (%)    | N/A   | N/A    | Flare S  | lope RT (%)           | N/A   |
| N/A    | Flare Traversable LT? | N/A   | N/A    | Flare Ti | raversable RT?        | N/A   |
| N/A    | Landing Length (in)   | N/A   | N/A    | DWS P    | rovided?              | N/A   |
| N/A    | Landing Width (in)    | N/A   | N/A    | DWS C    | Contrast?             | N/A   |
| N/A    | Landing Slope (%)     | N/A   | N/A    | DWS L    | ength (in)            | N/A   |
| N/A    | Landing X Slope (%)   | N/A   | N/A    | DWS F    | ull Width?            | N/A   |
| N/A    | Landing Curb? (Y/N)   | N/A   | N/A    | DWS O    | Offset (in)           | N/A   |
| N/A    | Shared Landing?       | N/A   |        |          |                       |       |
| N/A    | Gutter Ponding?       | N/A   | N/A    | Gutter   | Slope (%)             | N/A   |
| N/A    | Gutter Lip Ht (in)    | N/A   | N/A    | Gutter 2 | X Slope (%)           | N/A   |
| N/A    | Painted X Walk1?      | Yes   | N/A    | Painted  | d X Walk2?            | Yes   |
|        | X Walk 1 Direction    | To NW |        | X Walk   | 2 Direction           | To SW |
| N/A    | X Walk 1 Width (in)   | 114.5 | N/A    | X Walk   | 2 Width (in)          | 120.0 |
|        | X Walk 1 Slope (%)    | 3.6   |        | X Walk   | 2 Slope (%)           | 2.3   |
|        | X Walk 1 X Slope (%)  | 1.9   |        | X Walk   | 2 X Slope (%)         | 2.5   |
| N/A    | Ramp inside XWalk1?   | Yes   | N/A    | Ramp i   | nside XWalk2?         | Yes   |
|        | Road Slope (%)        | 1.9   | N/A    | Clear S  | Space?                | N/A   |
|        | Road X Slope (%)      | 2.5   | N/A    | Clear S  | Space to XWalk (in)   | N/A   |
| N/A    | Any Obstructions?     | N/A   | N/A    | Storm (  | Grate/Utility Hazard? | N/A   |
|        | Obstruction Type      |       |        | Storm (  | Grate/Utility Type    |       |
|        |                       | N/A   |        |          |                       | N/A   |