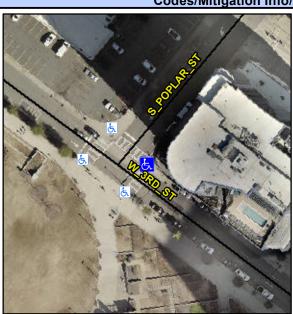

## Access Compliance Report Public Rights-of-Way (Curb Ramps)

Intersection ID: 12257 Main Street: W\_3RD\_ST Cross Street: S\_POPLAR\_ST Location: E

ADA ID: A3E64BC89C6A Ramp Type: PerpDiag Initial Pass/Fail: Fail Overall Compliance: No Severity Score: 12.5

## Field Measurements/Component Compliance

Street 1 Name S POPLAR ST
Stop Condition-Street 2 Signal
Street 2 Name W 3RD ST
Stop Condition-Street 1 Signal

Remove & Replace Curb Ramp With Two New Directional Ramps or Equivalent.