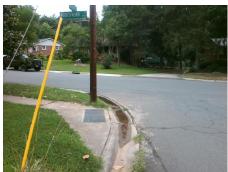

## **Access Compliance Report Public Rights-of-Way** (Curb Ramps)

Intersection ID: 21462 Main Street: OAKSTONE PL **Cross Street: WOODSTREAM DR** Location: SW **ADA ID: A3F11E811FB9** Ramp Type: PerpDiag Initial Pass/Fail: Fail **Overall Compliance: No Severity Score:** 10

**Codes/Mitigation Info/Possible Solution** 

Street 1 Name Stop Condition-Street 2 Street 2 Name Stop Condition-Street 1

**OAKSTONE PL** StopSign **WOODSTREAM DR** None

Possible Solutions: **Remove & Replace Curb Ramp With** Two New Directional Ramps or Equivalent. Surveyor Notes: N/A PROW/ADA: Not Found, R304.5.1, R304.5.3

Total Cost: 3200.00

| Field Measurements/Component Compliance |                        |                       |      |                        |       |                         |      |
|-----------------------------------------|------------------------|-----------------------|------|------------------------|-------|-------------------------|------|
|                                         | Compliance Description |                       | Data | Compliance Description |       | Data                    |      |
|                                         | N/A                    | Ramp Length (in)      | 57.0 | Yes                    | Ramp  | Slope (%)               | 7.0  |
|                                         | No                     | Ramp Width (in)       | 47.0 | No                     | Ramp  | XSlope (%)              | 3.9  |
|                                         | N/A                    | Flare Type LT         | N/A  | N/A                    | Flare | Type RT                 | N/A  |
|                                         | N/A                    | Flare Slope LT (%)    | N/A  | N/A                    | Flare | Slope RT (%)            | N/A  |
|                                         | N/A                    | Flare Traversable LT? | N/A  | N/A                    | Flare | Traversable RT?         | N/A  |
|                                         | N/A                    | Landing Length (in)   | N/A  | N/A                    | DWS   | Provided?               | N/A  |
|                                         | N/A                    | Landing Width (in)    | N/A  | N/A                    | DWS   | Contrast?               | N/A  |
|                                         | N/A                    | Landing Slope (%)     | N/A  | N/A                    | DWS   | Length (in)             | N/A  |
|                                         | N/A                    | Landing X Slope (%)   | N/A  | N/A                    | DWS   | Full Width?             | N/A  |
|                                         | N/A                    | Landing Curb? (Y/N)   | N/A  | N/A                    | DWS   | Offset (in)             | N/A  |
|                                         | N/A                    | Shared Landing?       | N/A  |                        |       |                         |      |
|                                         | N/A                    | Gutter Ponding?       | N/A  | N/A                    | Gutte | r Slope (%)             | N/A  |
|                                         | N/A                    | Gutter Lip Ht (in)    | N/A  | N/A                    | Gutte | r X Slope (%)           | N/A  |
|                                         | N/A                    | Painted X Walk1?      | No   | N/A                    | Paint | ed X Walk2?             | No   |
|                                         |                        | X Walk 1 Direction    | То Е |                        | X Wa  | lk 2 Direction          | To N |
|                                         | N/A                    | X Walk 1 Width (in)   | N/A  | N/A                    | X Wa  | lk 2 Width (in)         | N/A  |
|                                         |                        | X Walk 1 Slope (%)    | 0.2  |                        | X Wa  | lk 2 Slope (%)          | 2.3  |
|                                         |                        | X Walk 1 X Slope (%)  | 2.8  |                        | X Wa  | lk 2 X Slope (%)        | 2.4  |
|                                         | N/A                    | Ramp inside XWalk1?   | N/A  | N/A                    | Ramp  | inside XWalk2?          | N/A  |
|                                         |                        | Road Slope (%)        | 2.4  | N/A                    | Clear | Space?                  | N/A  |
|                                         |                        | Road X Slope (%)      | 0.3  | N/A                    | Clear | Space to XWalk (in)     | N/A  |
|                                         | N/A                    | Any Obstructions?     | N/A  | N/A                    | Storm | n Grate/Utility Hazard? | N/A  |
|                                         |                        | Obstruction Type      |      |                        | Storm | n Grate/Utility Type    |      |
|                                         |                        |                       | N/A  |                        |       |                         | N/A  |
|                                         |                        |                       |      | Yes                    | Surfa | ce Condition? (G/P)     | Good |
| 75                                      | May a telepro          |                       |      |                        |       |                         |      |