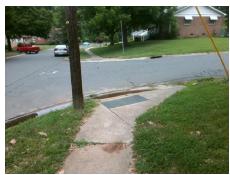

## **Access Compliance Report Public Rights-of-Way** (Curb Ramps)

Intersection ID: 21462 Main Street: OAKSTONE PL **Cross Street: WOODSTREAM DR** Location: SW **ADA ID: A3F11E811FB9** Ramp Type: PerpDiag Initial Pass/Fail: Fail **Overall Compliance: No Severity Score:** 10

**Codes/Mitigation Info/Possible Solution** 

Street 1 Name Stop Condition-Street 2 Street 2 Name Stop Condition-Street 1

**OAKSTONE PL** StopSign **WOODSTREAM DR** None

Possible Solutions: **Remove & Replace Curb Ramp With** Two New Directional Ramps or Equivalent. Surveyor Notes: N/A PROW/ADA: Not Found, R304.5.1, R304.5.3

Total Cost: 3200.00

| Field Measurements/Component Compliance |                        |                       |      |                        |       |                         |      |
|-----------------------------------------|------------------------|-----------------------|------|------------------------|-------|-------------------------|------|
|                                         | Compliance Description |                       | Data | Compliance Description |       | Data                    |      |
|                                         | N/A                    | Ramp Length (in)      | 57.0 | Yes                    | Ramp  | Slope (%)               | 7.0  |
|                                         | No                     | Ramp Width (in)       | 47.0 | No                     | Ramp  | XSlope (%)              | 3.9  |
|                                         | N/A                    | Flare Type LT         | N/A  | N/A                    | Flare | Type RT                 | N/A  |
|                                         | N/A                    | Flare Slope LT (%)    | N/A  | N/A                    | Flare | Slope RT (%)            | N/A  |
|                                         | N/A                    | Flare Traversable LT? | N/A  | N/A                    | Flare | Traversable RT?         | N/A  |
|                                         | N/A                    | Landing Length (in)   | N/A  | N/A                    | DWS   | Provided?               | N/A  |
|                                         | N/A                    | Landing Width (in)    | N/A  | N/A                    | DWS   | Contrast?               | N/A  |
|                                         | N/A                    | Landing Slope (%)     | N/A  | N/A                    | DWS   | Length (in)             | N/A  |
|                                         | N/A                    | Landing X Slope (%)   | N/A  | N/A                    | DWS   | Full Width?             | N/A  |
|                                         | N/A                    | Landing Curb? (Y/N)   | N/A  | N/A                    | DWS   | Offset (in)             | N/A  |
|                                         | N/A                    | Shared Landing?       | N/A  |                        |       |                         |      |
|                                         | N/A                    | Gutter Ponding?       | N/A  | N/A                    | Gutte | r Slope (%)             | N/A  |
|                                         | N/A                    | Gutter Lip Ht (in)    | N/A  | N/A                    | Gutte | r X Slope (%)           | N/A  |
|                                         | N/A                    | Painted X Walk1?      | No   | N/A                    | Paint | ed X Walk2?             | No   |
|                                         |                        | X Walk 1 Direction    | То Е |                        | X Wa  | lk 2 Direction          | To N |
|                                         | N/A                    | X Walk 1 Width (in)   | N/A  | N/A                    | X Wa  | lk 2 Width (in)         | N/A  |
|                                         |                        | X Walk 1 Slope (%)    | 0.2  |                        | X Wa  | lk 2 Slope (%)          | 2.3  |
|                                         |                        | X Walk 1 X Slope (%)  | 2.8  |                        | X Wa  | lk 2 X Slope (%)        | 2.4  |
|                                         | N/A                    | Ramp inside XWalk1?   | N/A  | N/A                    | Ramp  | inside XWalk2?          | N/A  |
|                                         |                        | Road Slope (%)        | 2.4  | N/A                    | Clear | Space?                  | N/A  |
|                                         |                        | Road X Slope (%)      | 0.3  | N/A                    | Clear | Space to XWalk (in)     | N/A  |
|                                         | N/A                    | Any Obstructions?     | N/A  | N/A                    | Storm | n Grate/Utility Hazard? | N/A  |
|                                         |                        | Obstruction Type      |      |                        | Storm | n Grate/Utility Type    |      |
|                                         |                        |                       | N/A  |                        |       |                         | N/A  |
|                                         |                        |                       |      | Yes                    | Surfa | ce Condition? (G/P)     | Good |
| 75                                      | May a telepro          |                       |      |                        |       |                         |      |