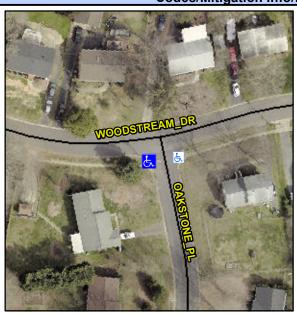

## **Access Compliance Report Public Rights-of-Way** (Curb Ramps)

Intersection ID: 21462 Main Street: OAKSTONE PL **Cross Street: WOODSTREAM DR** Location: SW **ADA ID: A3F11E811FB9** Ramp Type: PerpDiag Initial Pass/Fail: Fail **Overall Compliance: No Severity Score:** 10

**Codes/Mitigation Info/Possible Solution** 

Street 1 Name Stop Condition-Street 2 Street 2 Name Stop Condition-Street 1

**OAKSTONE PL** StopSign **WOODSTREAM DR** None

Possible Solutions: **Remove & Replace Curb Ramp With** Two New Directional Ramps or Equivalent. Surveyor Notes: N/A PROW/ADA: Not Found, R304.5.1, R304.5.3