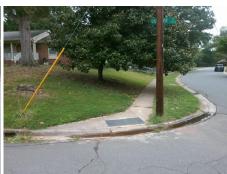

## **Access Compliance Report Public Rights-of-Way** (Curb Ramps)

Intersection ID: 21462 Main Street: OAKSTONE PL **Cross Street: WOODSTREAM DR** Location: SW **ADA ID: A3F11E811FB9** Ramp Type: PerpDiag Initial Pass/Fail: Fail **Overall Compliance: No Severity Score:** 10

**Codes/Mitigation Info/Possible Solution** 

Street 1 Name Stop Condition-Street 2 Street 2 Name Stop Condition-Street 1

**OAKSTONE PL** StopSign **WOODSTREAM DR** None

Possible Solutions: **Remove & Replace Curb Ramp With** Two New Directional Ramps or Equivalent. Surveyor Notes: N/A PROW/ADA: Not Found, R304.5.1, R304.5.3

Total Cost: 3200.00

| Field Measurements/Component Compliance |                        |                       |      |                        |       |                         |      |
|-----------------------------------------|------------------------|-----------------------|------|------------------------|-------|-------------------------|------|
|                                         | Compliance Description |                       | Data | Compliance Description |       | Data                    |      |
|                                         | N/A                    | Ramp Length (in)      | 57.0 | Yes                    | Ramp  | Slope (%)               | 7.0  |
|                                         | No                     | Ramp Width (in)       | 47.0 | No                     | Ramp  | XSlope (%)              | 3.9  |
|                                         | N/A                    | Flare Type LT         | N/A  | N/A                    | Flare | Type RT                 | N/A  |
|                                         | N/A                    | Flare Slope LT (%)    | N/A  | N/A                    | Flare | Slope RT (%)            | N/A  |
|                                         | N/A                    | Flare Traversable LT? | N/A  | N/A                    | Flare | Traversable RT?         | N/A  |
|                                         | N/A                    | Landing Length (in)   | N/A  | N/A                    | DWS   | Provided?               | N/A  |
|                                         | N/A                    | Landing Width (in)    | N/A  | N/A                    | DWS   | Contrast?               | N/A  |
|                                         | N/A                    | Landing Slope (%)     | N/A  | N/A                    | DWS   | Length (in)             | N/A  |
|                                         | N/A                    | Landing X Slope (%)   | N/A  | N/A                    | DWS   | Full Width?             | N/A  |
|                                         | N/A                    | Landing Curb? (Y/N)   | N/A  | N/A                    | DWS   | Offset (in)             | N/A  |
|                                         | N/A                    | Shared Landing?       | N/A  |                        |       |                         |      |
|                                         | N/A                    | Gutter Ponding?       | N/A  | N/A                    | Gutte | r Slope (%)             | N/A  |
|                                         | N/A                    | Gutter Lip Ht (in)    | N/A  | N/A                    | Gutte | r X Slope (%)           | N/A  |
|                                         | N/A                    | Painted X Walk1?      | No   | N/A                    | Paint | ed X Walk2?             | No   |
|                                         |                        | X Walk 1 Direction    | То Е |                        | X Wa  | lk 2 Direction          | To N |
|                                         | N/A                    | X Walk 1 Width (in)   | N/A  | N/A                    | X Wa  | lk 2 Width (in)         | N/A  |
|                                         |                        | X Walk 1 Slope (%)    | 0.2  |                        | X Wa  | lk 2 Slope (%)          | 2.3  |
|                                         |                        | X Walk 1 X Slope (%)  | 2.8  |                        | X Wa  | lk 2 X Slope (%)        | 2.4  |
|                                         | N/A                    | Ramp inside XWalk1?   | N/A  | N/A                    | Ramp  | inside XWalk2?          | N/A  |
|                                         |                        | Road Slope (%)        | 2.4  | N/A                    | Clear | Space?                  | N/A  |
|                                         |                        | Road X Slope (%)      | 0.3  | N/A                    | Clear | Space to XWalk (in)     | N/A  |
|                                         | N/A                    | Any Obstructions?     | N/A  | N/A                    | Storm | n Grate/Utility Hazard? | N/A  |
|                                         |                        | Obstruction Type      |      |                        | Storm | n Grate/Utility Type    |      |
|                                         |                        |                       | N/A  |                        |       |                         | N/A  |
|                                         |                        |                       |      | Yes                    | Surfa | ce Condition? (G/P)     | Good |
| 75                                      | May a telepro          |                       |      |                        |       |                         |      |