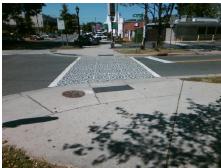

| Possible Solution Field Measurements/Component Compliance |     |         |      |                       |                             |     |                             |
|-----------------------------------------------------------|-----|---------|------|-----------------------|-----------------------------|-----|-----------------------------|
| Possible Solutions:                                       |     |         | Comp | Data                  | Data Compliance Description |     |                             |
| Remove & Replace Entire                                   | Ram | p.      | N/A  | Ramp Length (in)      | 59.0                        | Yes | Ramp Slope (%)              |
| ·                                                         |     | •       | No   | Ramp Width (in)       | 47.0                        | Yes | Ramp XSlope (%)             |
|                                                           |     |         | N/A  | Flare Type LT         | N/A                         | N/A | Flare Type RT               |
|                                                           |     |         | N/A  | Flare Slope LT (%)    | N/A                         | N/A | Flare Slope RT (%)          |
|                                                           |     |         | N/A  | Flare Traversable LT? | N/A                         | N/A | Flare Traversable RT?       |
|                                                           |     |         | N/A  | Landing Length (in)   | N/A                         | N/A | DWS Provided?               |
| Surveyor Notes:                                           |     |         | N/A  | Landing Width (in)    | N/A                         | N/A | DWS Contrast?               |
| N/A                                                       |     |         | N/A  | Landing Slope (%)     | N/A                         | N/A | DWS Length (in)             |
|                                                           |     |         | N/A  | Landing X Slope (%)   | N/A                         | N/A | DWS Full Width?             |
|                                                           |     |         | N/A  | Landing Curb? (Y/N)   | N/A                         | N/A | DWS Offset (in)             |
|                                                           |     |         | N/A  | Shared Landing?       | N/A                         |     |                             |
| PROW/ADA:                                                 |     |         | N/A  | Gutter Ponding?       | N/A                         | N/A | Gutter Slope (%)            |
| Not Found, R304.5.1                                       |     |         | N/A  | Gutter Lip Ht (in)    | N/A                         | N/A | Gutter X Slope (%)          |
| ·                                                         |     |         | N/A  | Painted X Walk1?      | Yes                         | N/A | Painted X Walk2?            |
|                                                           |     |         |      | X Walk 1 Direction    | To W                        |     | X Walk 2 Direction          |
|                                                           |     |         | N/A  | X Walk 1 Width (in)   | 143.0                       | N/A | X Walk 2 Width (in)         |
|                                                           |     |         |      | X Walk 1 Slope (%)    | 1.8                         |     | X Walk 2 Slope (%)          |
|                                                           |     |         |      | X Walk 1 X Slope (%)  | 1.3                         |     | X Walk 2 X Slope (%)        |
|                                                           |     |         | N/A  | Ramp inside XWalk1?   | Yes                         | N/A | Ramp inside XWalk2?         |
|                                                           |     |         |      | Road Slope (%)        | N/A                         | N/A | Clear Space?                |
|                                                           |     |         |      | Road X Slope (%)      | N/A                         | N/A | Clear Space to XWalk (in)   |
|                                                           |     |         | N/A  | Any Obstructions?     | N/A                         | N/A | Storm Grate/Utility Hazard? |
| Total Cost:                                               | \$  | 1850.00 |      | Obstruction Type      |                             |     | Storm Grate/Utility Type    |
|                                                           |     |         |      |                       |                             |     |                             |