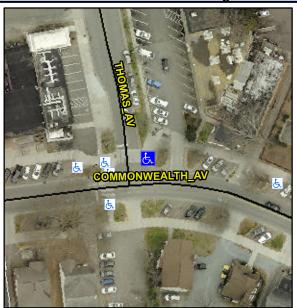

N/A

N/A

N/A

Good

Surface Condition? (G/P)

Intersection ID: 13345 Main Street: COMMONWEALTH\_AV Cross Street: THOMAS\_AV Location: NE

ADA ID: A3FB17DA881C Ramp Type: Perp Initial Pass/Fail: Fail Overall Compliance: No Severity Score: 8.75

## Field Measurements/Component Compliance

| Street 1 Name           | THOMAS AV |
|-------------------------|-----------|
| Stop Condition-Street 2 | StopSign  |
| Street 2 Name           | N/A       |
| Stop Condition-Street 1 | N/A       |