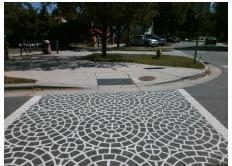

| Possible Solution Field Measurements/Component Compliance |     |         |      |                       |                             |     |                             |
|-----------------------------------------------------------|-----|---------|------|-----------------------|-----------------------------|-----|-----------------------------|
| Possible Solutions:                                       |     |         | Comp | Data                  | Data Compliance Description |     |                             |
| Remove & Replace Entire                                   | Ram | p.      | N/A  | Ramp Length (in)      | 59.0                        | Yes | Ramp Slope (%)              |
| ·                                                         |     | •       | No   | Ramp Width (in)       | 47.0                        | Yes | Ramp XSlope (%)             |
|                                                           |     |         | N/A  | Flare Type LT         | N/A                         | N/A | Flare Type RT               |
|                                                           |     |         | N/A  | Flare Slope LT (%)    | N/A                         | N/A | Flare Slope RT (%)          |
|                                                           |     |         | N/A  | Flare Traversable LT? | N/A                         | N/A | Flare Traversable RT?       |
|                                                           |     |         | N/A  | Landing Length (in)   | N/A                         | N/A | DWS Provided?               |
| Surveyor Notes:                                           |     |         | N/A  | Landing Width (in)    | N/A                         | N/A | DWS Contrast?               |
| N/A                                                       |     |         | N/A  | Landing Slope (%)     | N/A                         | N/A | DWS Length (in)             |
|                                                           |     |         | N/A  | Landing X Slope (%)   | N/A                         | N/A | DWS Full Width?             |
|                                                           |     |         | N/A  | Landing Curb? (Y/N)   | N/A                         | N/A | DWS Offset (in)             |
|                                                           |     |         | N/A  | Shared Landing?       | N/A                         |     |                             |
| PROW/ADA:                                                 |     |         | N/A  | Gutter Ponding?       | N/A                         | N/A | Gutter Slope (%)            |
| Not Found, R304.5.1                                       |     |         | N/A  | Gutter Lip Ht (in)    | N/A                         | N/A | Gutter X Slope (%)          |
| ·                                                         |     |         | N/A  | Painted X Walk1?      | Yes                         | N/A | Painted X Walk2?            |
|                                                           |     |         |      | X Walk 1 Direction    | To W                        |     | X Walk 2 Direction          |
|                                                           |     |         | N/A  | X Walk 1 Width (in)   | 143.0                       | N/A | X Walk 2 Width (in)         |
|                                                           |     |         |      | X Walk 1 Slope (%)    | 1.8                         |     | X Walk 2 Slope (%)          |
|                                                           |     |         |      | X Walk 1 X Slope (%)  | 1.3                         |     | X Walk 2 X Slope (%)        |
|                                                           |     |         | N/A  | Ramp inside XWalk1?   | Yes                         | N/A | Ramp inside XWalk2?         |
|                                                           |     |         |      | Road Slope (%)        | N/A                         | N/A | Clear Space?                |
|                                                           |     |         |      | Road X Slope (%)      | N/A                         | N/A | Clear Space to XWalk (in)   |
|                                                           |     |         | N/A  | Any Obstructions?     | N/A                         | N/A | Storm Grate/Utility Hazard? |
| Total Cost:                                               | \$  | 1850.00 |      | Obstruction Type      |                             |     | Storm Grate/Utility Type    |
|                                                           |     |         |      |                       |                             |     |                             |