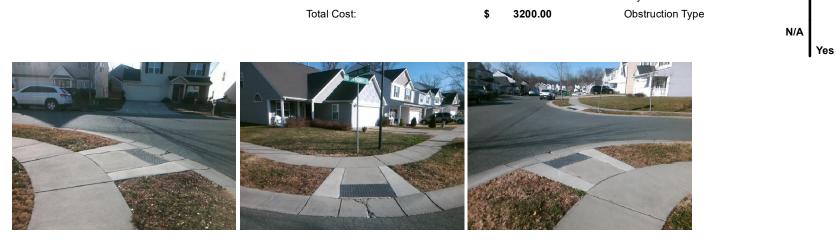

## Access Compliance Report Public Rights-of-Way (Curb Ramps)

| Intersection ID: 44221                  | ntersection ID: 44221 Main Street: ATHERTON_MILL_RD |                                          |         | Cross Street: RICHARD_ROZZELLE_DR             |                       |           |                             | Location:                   | NE        |
|-----------------------------------------|-----------------------------------------------------|------------------------------------------|---------|-----------------------------------------------|-----------------------|-----------|-----------------------------|-----------------------------|-----------|
| ADA ID: A3FE6BBB97                      | 88 Ramp Type: PerpDiag                              |                                          |         | Initial Pass/Fail: Fail Overall Compliance: N |                       |           |                             | o Severity Score:           | 10        |
| Codes/Mitigation Info/Possible Solution |                                                     |                                          |         | Field Measurements/Component Compliance       |                       |           |                             |                             |           |
|                                         | -                                                   | Possible Solutions:                      |         | Compliance Description                        |                       | Data      | Data Compliance Description |                             |           |
|                                         |                                                     | Remove & Replace Curb Ramp               | With    | N/A                                           | Ramp Length (in)      | 73.0      | Yes                         | Ramp Slope (%)              | 5.3       |
|                                         |                                                     | Two New Directional Ramps or Equivalent. |         | No                                            | Ramp Width (in)       | 40.5      | No                          | Ramp XSlope (%)             | 2.4       |
|                                         |                                                     |                                          |         | N/A                                           | Flare Type LT         | N/A       | N/A                         | Flare Type RT               | N/A       |
|                                         | - I I I                                             |                                          |         | N/A                                           | Flare Slope LT (%)    | N/A       | N/A                         | Flare Slope RT (%)          | N/A       |
| E                                       |                                                     |                                          |         | N/A                                           | Flare Traversable LT? | N/A       | N/A                         | Flare Traversable RT?       | N/A       |
|                                         |                                                     |                                          |         | N/A                                           | Landing Length (in)   | N/A       | N/A                         | DWS Provided?               | N/A       |
|                                         |                                                     | Surveyor Notes:                          |         | N/A                                           | Landing Width (in)    | N/A       | N/A                         | DWS Contrast?               | N/A       |
|                                         | THELE DR 6                                          | N/A                                      |         | N/A                                           | Landing Slope (%)     | N/A       | N/A                         | DWS Length (in)             | N/A       |
|                                         |                                                     | 174                                      |         | N/A                                           | Landing X Slope (%)   | N/A       | N/A                         | DWS Full Width?             | N/A       |
| RIGHTER                                 |                                                     |                                          |         | N/A                                           | Landing Curb? (Y/N)   | N/A       | N/A                         | DWS Offset (in)             | N/A       |
|                                         |                                                     |                                          |         | N/A                                           | Shared Landing?       | N/A       | 1                           |                             |           |
|                                         |                                                     | PROW/ADA:                                |         | N/A                                           | Gutter Ponding?       | N/A       | N/A                         | Gutter Slope (%)            | N/A       |
| Sampellin 200                           |                                                     |                                          |         | N/A                                           | Gutter Lip Ht (in)    | N/A       | N/A                         | Gutter X Slope (%)          | N/A       |
|                                         |                                                     | R304.5.1, R304.5.3                       |         | N/A                                           | Painted X Walk1?      | N/A<br>No | N/A                         | Painted X Walk2?            | N/A<br>No |
| PROW/ADA:<br>R304.5.1, R304.5.3         |                                                     |                                          |         | N/A                                           | X Walk 1 Direction    | To W      | N/A                         | X Walk 2 Direction          | To S      |
|                                         |                                                     |                                          |         | N/A                                           |                       | -         | <b>N</b> 1/A                |                             |           |
|                                         |                                                     |                                          |         | N/A                                           | X Walk 1 Width (in)   | N/A       | N/A                         | X Walk 2 Width (in)         | N/A       |
| Street 1 Name                           | ATHERTON MILL RD                                    |                                          |         |                                               | X Walk 1 Slope (%)    | 4.0       |                             | X Walk 2 Slope (%)          | 12.1      |
| Stop Condition-Street 2                 | StopSign                                            |                                          |         |                                               | X Walk 1 X Slope (%)  | 4.8       |                             | X Walk 2 X Slope (%)        | 2.9       |
| Street 2 Name                           | RICHARD ROZZELLE DR                                 |                                          |         | N/A                                           | Ramp inside XWalk1?   | N/A       | N/A                         | Ramp inside XWalk2?         | N/A       |
| Stop Condition-Street 1                 | None                                                |                                          |         |                                               | Road Slope (%)        | 0.3       | N/A                         | Clear Space?                | N/A       |
|                                         |                                                     |                                          |         |                                               | Road X Slope (%)      | 9.5       | N/A                         | Clear Space to XWalk (in)   | N/A       |
|                                         |                                                     |                                          |         | N/A                                           | Any Obstructions?     | N/A       | N/A                         | Storm Grate/Utility Hazard? | N/A       |
|                                         |                                                     | Total Cost: \$                           | 3200.00 |                                               | Obstruction Type      |           |                             | Storm Grate/Utility Type    |           |
|                                         |                                                     |                                          |         |                                               |                       | N/A       |                             |                             | N/A       |