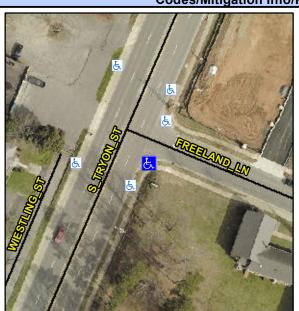

## **Access Compliance Report Public Rights-of-Way** (Curb Ramps)

Intersection ID: 16151 Main Street: FREELAND LN Cross Street: S\_TRYON\_ST Location: S **Overall Compliance: No ADA ID: A3FFB8474FA2** Ramp Type: Perp Initial Pass/Fail: Fail **Severity Score:** 10

**Codes/Mitigation Info/Possible Solution** 

FREEMAN LN Street 1 Name Stop Condition-Street 2 StopSign Street 2 Name N/A Stop Condition-Street 1 N/A

Possible Solutions: Remove & Replace Entire Ramp. Surveyor Notes: N/A PROW/ADA: Not Found, R304.5.1, R304.5.3