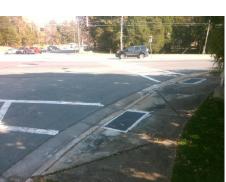

Total Cost:

1850.00

| Field Measurements/Component Compliance |                       |      |      |                             |      |  |  |
|-----------------------------------------|-----------------------|------|------|-----------------------------|------|--|--|
| Compliance Description                  |                       | Data | Comp | liance Description          | Data |  |  |
| N/A                                     | Ramp Length (in)      | 72.0 | No   | Ramp Slope (%)              | 8.8  |  |  |
| No                                      | Ramp Width (in)       | 45.0 | No   | Ramp XSlope (%)             | 6.3  |  |  |
| N/A                                     | Flare Type LT         | N/A  | N/A  | Flare Type RT               | N/A  |  |  |
| N/A                                     | Flare Slope LT (%)    | N/A  | N/A  | Flare Slope RT (%)          | N/A  |  |  |
| N/A                                     | Flare Traversable LT? | N/A  | N/A  | Flare Traversable RT?       | N/A  |  |  |
| N/A                                     | Landing Length (in)   | N/A  | N/A  | DWS Provided?               | N/A  |  |  |
| N/A                                     | Landing Width (in)    | N/A  | N/A  | DWS Contrast?               | N/A  |  |  |
| N/A                                     | Landing Slope (%)     | N/A  | N/A  | DWS Length (in)             | N/A  |  |  |
| N/A                                     | Landing X Slope (%)   | N/A  | N/A  | DWS Full Width?             | N/A  |  |  |
| N/A                                     | Landing Curb? (Y/N)   | N/A  | N/A  | DWS Offset (in)             | N/A  |  |  |
| N/A                                     | Shared Landing?       | N/A  |      |                             |      |  |  |
| N/A                                     | Gutter Ponding?       | N/A  | N/A  | Gutter Slope (%)            | N/A  |  |  |
| N/A                                     | Gutter Lip Ht (in)    | N/A  | N/A  | Gutter X Slope (%)          | N/A  |  |  |
| N/A                                     | Painted X Walk1?      | Yes  | N/A  | Painted X Walk2?            | N/A  |  |  |
|                                         | X Walk 1 Direction    | To N |      | X Walk 2 Direction          | N/A  |  |  |
| N/A                                     | X Walk 1 Width (in)   | 66.0 | N/A  | X Walk 2 Width (in)         | N/A  |  |  |
|                                         | X Walk 1 Slope (%)    | 7.8  |      | X Walk 2 Slope (%)          | N/A  |  |  |
|                                         | X Walk 1 X Slope (%)  | 6.3  |      | X Walk 2 X Slope (%)        | N/A  |  |  |
| N/A                                     | Ramp inside XWalk1?   | Yes  | N/A  | Ramp inside XWalk2?         | N/A  |  |  |
|                                         | Road Slope (%)        | N/A  | N/A  | Clear Space?                | N/A  |  |  |
|                                         | Road X Slope (%)      | N/A  | N/A  | Clear Space to XWalk (in)   | N/A  |  |  |
| N/A                                     | Any Obstructions?     | N/A  | N/A  | Storm Grate/Utility Hazard? | N/A  |  |  |
|                                         | Obstruction Type      |      |      | Storm Grate/Utility Type    |      |  |  |
|                                         |                       | N/A  |      |                             | N/A  |  |  |
|                                         |                       |      | Yes  | Surface Condition? (G/P)    | Good |  |  |