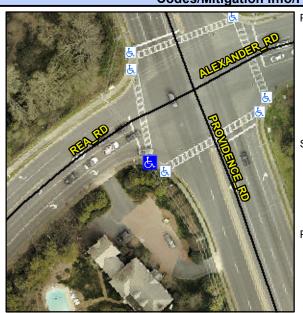

## Access Compliance Report Public Rights-of-Way (Curb Ramps)

Intersection ID: 23481Main Street: ALEXANDER\_RDCross Street: PROVIDENCE\_RDLocation: SWADA ID: A4018B9EA8F8Ramp Type: PerpInitial Pass/Fail: FailOverall Compliance: NoSeverity Score: 33.75

Codes/Mitigation Info/Possible Solution

Street 1 Name
ALEXANDER RD
Stop Condition-Street 2
Signal
Street 2 Name
N/A
Stop Condition-Street 1
N/A

| Possible Solutions:            |     |  |  |  |  |  |
|--------------------------------|-----|--|--|--|--|--|
| Remove & Replace Entire Ramp.  |     |  |  |  |  |  |
|                                |     |  |  |  |  |  |
|                                | - 1 |  |  |  |  |  |
|                                |     |  |  |  |  |  |
|                                |     |  |  |  |  |  |
| Surveyor Notes:                |     |  |  |  |  |  |
| N/A                            |     |  |  |  |  |  |
|                                |     |  |  |  |  |  |
|                                |     |  |  |  |  |  |
| PROW/ADA:                      |     |  |  |  |  |  |
| Not Found, R304.5.1, R304.2.2, |     |  |  |  |  |  |
| R304.5.3                       |     |  |  |  |  |  |
|                                |     |  |  |  |  |  |
|                                |     |  |  |  |  |  |
|                                |     |  |  |  |  |  |
|                                |     |  |  |  |  |  |