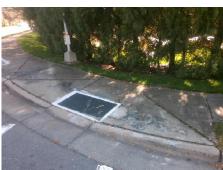

Total Cost:

1850.00

| Field Measurements/Component Compliance |                       |      |      |                             |      |  |  |
|-----------------------------------------|-----------------------|------|------|-----------------------------|------|--|--|
| Compliance Description                  |                       | Data | Comp | liance Description          | Data |  |  |
| N/A                                     | Ramp Length (in)      | 72.0 | No   | Ramp Slope (%)              | 8.8  |  |  |
| No                                      | Ramp Width (in)       | 45.0 | No   | Ramp XSlope (%)             | 6.3  |  |  |
| N/A                                     | Flare Type LT         | N/A  | N/A  | Flare Type RT               | N/A  |  |  |
| N/A                                     | Flare Slope LT (%)    | N/A  | N/A  | Flare Slope RT (%)          | N/A  |  |  |
| N/A                                     | Flare Traversable LT? | N/A  | N/A  | Flare Traversable RT?       | N/A  |  |  |
| N/A                                     | Landing Length (in)   | N/A  | N/A  | DWS Provided?               | N/A  |  |  |
| N/A                                     | Landing Width (in)    | N/A  | N/A  | DWS Contrast?               | N/A  |  |  |
| N/A                                     | Landing Slope (%)     | N/A  | N/A  | DWS Length (in)             | N/A  |  |  |
| N/A                                     | Landing X Slope (%)   | N/A  | N/A  | DWS Full Width?             | N/A  |  |  |
| N/A                                     | Landing Curb? (Y/N)   | N/A  | N/A  | DWS Offset (in)             | N/A  |  |  |
| N/A                                     | Shared Landing?       | N/A  |      |                             |      |  |  |
| N/A                                     | Gutter Ponding?       | N/A  | N/A  | Gutter Slope (%)            | N/A  |  |  |
| N/A                                     | Gutter Lip Ht (in)    | N/A  | N/A  | Gutter X Slope (%)          | N/A  |  |  |
| N/A                                     | Painted X Walk1?      | Yes  | N/A  | Painted X Walk2?            | N/A  |  |  |
|                                         | X Walk 1 Direction    | To N |      | X Walk 2 Direction          | N/A  |  |  |
| N/A                                     | X Walk 1 Width (in)   | 66.0 | N/A  | X Walk 2 Width (in)         | N/A  |  |  |
|                                         | X Walk 1 Slope (%)    | 7.8  |      | X Walk 2 Slope (%)          | N/A  |  |  |
|                                         | X Walk 1 X Slope (%)  | 6.3  |      | X Walk 2 X Slope (%)        | N/A  |  |  |
| N/A                                     | Ramp inside XWalk1?   | Yes  | N/A  | Ramp inside XWalk2?         | N/A  |  |  |
|                                         | Road Slope (%)        | N/A  | N/A  | Clear Space?                | N/A  |  |  |
|                                         | Road X Slope (%)      | N/A  | N/A  | Clear Space to XWalk (in)   | N/A  |  |  |
| N/A                                     | Any Obstructions?     | N/A  | N/A  | Storm Grate/Utility Hazard? | N/A  |  |  |
|                                         | Obstruction Type      |      |      | Storm Grate/Utility Type    |      |  |  |
|                                         |                       | N/A  |      |                             | N/A  |  |  |
|                                         |                       |      | Yes  | Surface Condition? (G/P)    | Good |  |  |