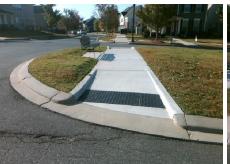

Intersection ID: 52442 Main Street: WOODWARD\_AV Cross Street: BENDING\_BIRCH\_PL Location: W

ADA ID: A402F4F6FD52 Ramp Type: Directional1 Initial Pass/Fail: Pass Overall Compliance: No Severity Score: 20.25