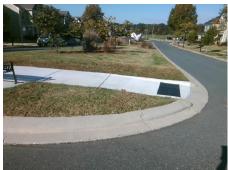

Intersection ID: 52442 Main Street: WOODWARD\_AV Cross Street: BENDING\_BIRCH\_PL Location: W

ADA ID: A402F4F6FD52 Ramp Type: Directional1 Initial Pass/Fail: Pass Overall Compliance: No Severity Score: 20.25