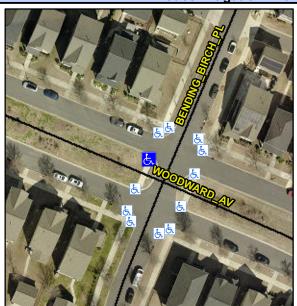

Intersection ID: 52442 Main Street: WOODWARD\_AV Cross Street: BENDING\_BIRCH\_PL Location: W

ADA ID: A402F4F6FD52 Ramp Type: Directional1 Initial Pass/Fail: Pass Overall Compliance: No Severity Score: 20.25

Street 1 Name

WOODWARD AV

Stop Condition-Street 1

Street 2 Name

N/A

Stop Condition-Street 2

N/A

| /Possible Solution            |     |
|-------------------------------|-----|
| Possible Solutions:           | Co  |
| Remove & Replace Entire Ramp. | N/A |
| Remove & Replace Gutter.      | Yes |
|                               | Yes |
|                               | Yes |
|                               | Yes |
|                               | N/A |
| Surveyor Notes:               | N/A |
| LOCATED ON MEDIAN             | Yes |
|                               | Yes |
|                               | Yes |
|                               | Yes |
| PROW/ADA:                     | N/A |
| R304.5.3, R302.7.2, R304.5.4  | N/A |
|                               | Yes |
|                               | No  |
|                               | N/A |
|                               |     |
|                               |     |
|                               |     |
|                               |     |