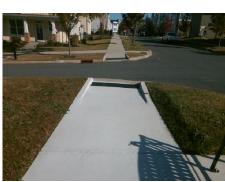

Intersection ID: 52442 Main Street: WOODWARD\_AV Cross Street: BENDING\_BIRCH\_PL Location: W

ADA ID: A402F4F6FD52 Ramp Type: Directional1 Initial Pass/Fail: Pass Overall Compliance: No Severity Score: 20.25