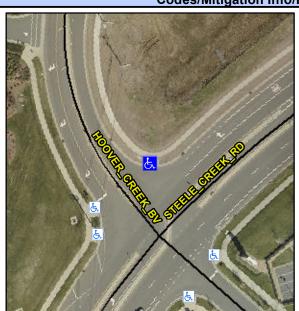

## **Access Compliance Report Public Rights-of-Way** (Curb Ramps)

Intersection ID: 52918 Main Street: HOOVER CREEK BV **Cross Street: STEELE CREEK RD** Location: N ADA ID: A404582ABD12 Ramp Type: PerpDiag Initial Pass/Fail: Fail **Overall Compliance: No Severity Score:** 12.5

**Codes/Mitigation Info/Possible Solution** 

Street 1 Name Stop Condition-Street 2 Street 2 Name Stop Condition-Street 1 **OLD STEELE CREEK RD** StopSign STEELE CREEK RD None

Possible Solutions: Remove & Replace Curb Ramp With **Two New Directional Ramps or** Equivalent. Surveyor Notes: N/A PROW/ADA: R304.2.2