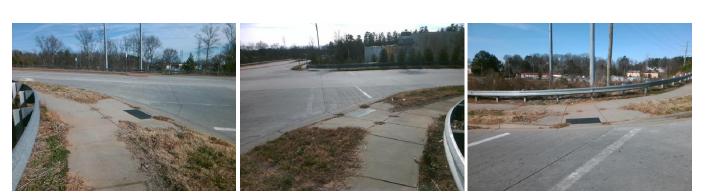

## Access Compliance Report Public Rights-of-Way (Curb Ramps)

| Intersection ID: 52102 Main St          | 52102 Main Street: TANK_FARM_RD |                                                | Cross Street: FRED_D_ALEXANDER_BV |       |                        | Location:                   | N    |
|-----------------------------------------|---------------------------------|------------------------------------------------|-----------------------------------|-------|------------------------|-----------------------------|------|
| ADA ID: A40492171BE0 Ramp Type: Perp    |                                 | Initial Pass/Fail: Fail Overall Compliance: No |                                   |       | o Severity Score:      | 37.5                        |      |
| Codes/Mitigation Info/Possible Solution |                                 | Field Measurements/Component Compliance        |                                   |       |                        |                             |      |
|                                         | Possible Solutions:             | Compliance Description Data                    |                                   |       | Compliance Description |                             | Data |
|                                         | Remove & Replace Entire Ramp.   | N/A                                            | Ramp Length (in)                  | 64.0  | No                     | Ramp Slope (%)              | 8.8  |
|                                         |                                 | Yes                                            | Ramp Width (in)                   | 48.0  | No                     | Ramp XSlope (%)             | 8.5  |
|                                         |                                 | N/A                                            | Flare Type LT                     | N/A   | N/A                    | Flare Type RT               | N/A  |
| KANK AND IN                             |                                 | N/A                                            | Flare Slope LT (%)                | N/A   | N/A                    | Flare Slope RT (%)          | N/A  |
|                                         |                                 | N/A                                            | Flare Traversable LT?             | N/A   | N/A                    | Flare Traversable RT?       | N/A  |
|                                         | N                               | N/A                                            | Landing Length (in)               | N/A   | N/A                    | DWS Provided?               | N/A  |
|                                         | Surveyor Notes:                 | N/A                                            | Landing Width (in)                | N/A   | N/A                    | DWS Contrast?               | N/A  |
|                                         | N/A                             | N/A                                            | Landing Slope (%)                 | N/A   | N/A                    | DWS Length (in)             | N/A  |
|                                         |                                 | N/A                                            | Landing X Slope (%)               | N/A   | N/A                    | DWS Full Width?             | N/A  |
| A A A A A A A A A A A A A A A A A A A   |                                 | N/A                                            | Landing Curb? (Y/N)               | N/A   | N/A                    | DWS Offset (in)             | N/A  |
| E E E                                   |                                 | N/A                                            | Shared Landing?                   | N/A   |                        |                             |      |
|                                         | PROW/ADA:                       | N/A                                            | Gutter Ponding?                   | N/A   | N/A                    | Gutter Slope (%)            | N/A  |
|                                         | Not Found, R304.2.2, R304.5.3   | N/A                                            | Gutter Lip Ht (in)                | N/A   | N/A                    | Gutter X Slope (%)          | N/A  |
|                                         |                                 | N/A                                            | Painted X Walk1?                  | Yes   | N/A                    | Painted X Walk2?            | N/A  |
|                                         |                                 |                                                | X Walk 1 Direction                | To S  |                        | X Walk 2 Direction          | N/A  |
|                                         |                                 | N/A                                            | X Walk 1 Width (in)               | 111.0 | N/A                    | X Walk 2 Width (in)         | N/A  |
| Street 1 Name TANK FARM RD              | -                               |                                                | X Walk 1 Slope (%)                | 3.2   |                        | X Walk 2 Slope (%)          | N/A  |
| Stop Condition-Street 2 StopSign        |                                 |                                                | X Walk 1 X Slope (%)              | 3.9   |                        | X Walk 2 X Slope (%)        | N/A  |
| Street 2 Name N/A                       |                                 | N/A                                            | Ramp inside XWalk1?               | Yes   | N/A                    | Ramp inside XWalk2?         | N/A  |
| Stop Condition-Street 1 N/A             |                                 |                                                | Road Slope (%)                    | N/A   | N/A                    | Clear Space?                | N/A  |
|                                         |                                 |                                                | Road X Slope (%)                  | N/A   | N/A                    | Clear Space to XWalk (in)   | N/A  |
|                                         |                                 | N/A                                            | Any Obstructions?                 | N/A   | N/A                    | Storm Grate/Utility Hazard? | N/A  |
|                                         | Total Cost: \$ 1                | 850.00                                         | Obstruction Type                  |       |                        | Storm Grate/Utility Type    |      |
|                                         |                                 |                                                | ••                                | N/A   |                        |                             | N/A  |

**Yes** Surface Condition? (G/P)

Good