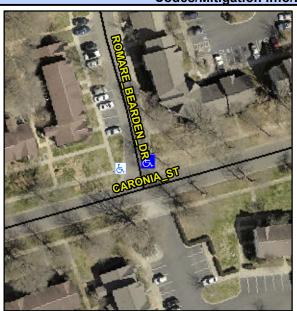

## **Access Compliance Report Public Rights-of-Way** (Curb Ramps)

Intersection ID: 31797 Main Street: ROMARE\_BEARDEN\_DR Cross Street: CARONIA\_ST Location: NE **Overall Compliance: No Severity Score: ADA ID: A40A7BB768AD** Ramp Type: Perp Initial Pass/Fail: Fail 25

**Codes/Mitigation Info/Possible Solution** 

**ROMARE BEARDEN DR** Street 1 Name Stop Condition-Street 2 StopSign Street 2 Name N/A Stop Condition-Street 1 N/A

| Remove & Replace Entire Ramp. |
|-------------------------------|
|                               |
| Surveyor Notes:               |
| N/A                           |
| PROW/ADA:                     |
| R304.2.2                      |