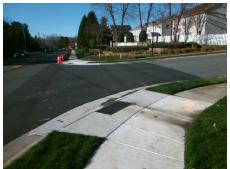

## Field Measurements/Component Compliance

Street 1 Name
Stop Condition-Street 2
Street 2 Name
Stop Condition-Street 1

GREEN MOUNTAIN RD StopSign SHOPTON RD WEST None Possible Solutions:

Remove & Replace Curb Ramp With
Two New Directional Ramps or
Equivalent.

Surveyor Notes:

N/A

PROW/ADA:

Not Found, R304.5.1, R304.5.3

Total Cost: \$ 3200.00

| r leid Measurements/Component Compnance |      |                        |       |      |                             |       |
|-----------------------------------------|------|------------------------|-------|------|-----------------------------|-------|
|                                         | Comp | Compliance Description |       | Comp | liance Description          | Data  |
|                                         | N/A  | Ramp Length (in)       | 48.0  | Yes  | Ramp Slope (%)              | 5.3   |
|                                         | No   | Ramp Width (in)        | 47.0  | No   | Ramp XSlope (%)             | 2.8   |
|                                         | N/A  | Flare Type LT          | N/A   | N/A  | Flare Type RT               | N/A   |
|                                         | N/A  | Flare Slope LT (%)     | N/A   | N/A  | Flare Slope RT (%)          | N/A   |
|                                         | N/A  | Flare Traversable LT?  | N/A   | N/A  | Flare Traversable RT?       | N/A   |
|                                         | N/A  | Landing Length (in)    | N/A   | N/A  | DWS Provided?               | N/A   |
|                                         | N/A  | Landing Width (in)     | N/A   | N/A  | DWS Contrast?               | N/A   |
|                                         | N/A  | Landing Slope (%)      | N/A   | N/A  | DWS Length (in)             | N/A   |
|                                         | N/A  | Landing X Slope (%)    | N/A   | N/A  | DWS Full Width?             | N/A   |
|                                         | N/A  | Landing Curb? (Y/N)    | N/A   | N/A  | DWS Offset (in)             | N/A   |
|                                         | N/A  | Shared Landing?        | N/A   |      |                             |       |
|                                         | N/A  | Gutter Ponding?        | N/A   | N/A  | Gutter Slope (%)            | N/A   |
|                                         | N/A  | Gutter Lip Ht (in)     | N/A   | N/A  | Gutter X Slope (%)          | N/A   |
|                                         | N/A  | Painted X Walk1?       | No    | N/A  | Painted X Walk2?            | No    |
|                                         |      | X Walk 1 Direction     | To SW |      | X Walk 2 Direction          | To SE |
|                                         | N/A  | X Walk 1 Width (in)    | N/A   | N/A  | X Walk 2 Width (in)         | N/A   |
|                                         |      | X Walk 1 Slope (%)     | 0.7   |      | X Walk 2 Slope (%)          | 1.2   |
|                                         |      | X Walk 1 X Slope (%)   | 0.8   |      | X Walk 2 X Slope (%)        | 2.0   |
|                                         | N/A  | Ramp inside XWalk1?    | N/A   | N/A  | Ramp inside XWalk2?         | N/A   |
|                                         |      | Road Slope (%)         | 3.0   | N/A  | Clear Space?                | N/A   |
|                                         |      | Road X Slope (%)       | 1.3   | N/A  | Clear Space to XWalk (in)   | N/A   |
|                                         | N/A  | Any Obstructions?      | N/A   | N/A  | Storm Grate/Utility Hazard? | N/A   |
|                                         |      | Obstruction Type       |       |      | Storm Grate/Utility Type    |       |
|                                         |      |                        | N/A   |      |                             | N/A   |
|                                         |      |                        |       |      |                             |       |