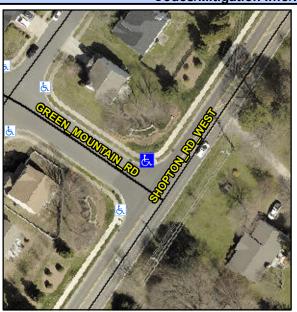

## Access Compliance Report Public Rights-of-Way (Curb Ramps)

Intersection ID: 31896Main Street: GREEN\_MOUNTAIN\_RDCross Street: SHOPTON\_RD\_WESTLocation:NWADA ID: A40CC0DB7E6FRamp Type: PerpDiagInitial Pass/Fail: FailOverall Compliance: NoSeverity Score:10

## Field Measurements/Component Compliance

Street 1 Name
Stop Condition-Street 2
Street 2 Name
Stop Condition-Street 1

GREEN MOUNTAIN RD StopSign SHOPTON RD WEST None Possible Solutions:

Remove & Replace Curb Ramp With
Two New Directional Ramps or
Equivalent.