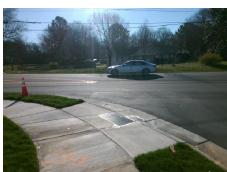

## Field Measurements/Component Compliance

Street 1 Name
Stop Condition-Street 2
Street 2 Name
Stop Condition-Street 1

GREEN MOUNTAIN RD StopSign SHOPTON RD WEST None Possible Solutions:

Remove & Replace Curb Ramp With
Two New Directional Ramps or
Equivalent.

Surveyor Notes:

N/A

PROW/ADA:

Not Found, R304.5.1, R304.5.3

Total Cost: \$ 3200.00

| r leid Measurements/Component Compnance |      |                        |       |      |                             |       |
|-----------------------------------------|------|------------------------|-------|------|-----------------------------|-------|
|                                         | Comp | Compliance Description |       | Comp | liance Description          | Data  |
|                                         | N/A  | Ramp Length (in)       | 48.0  | Yes  | Ramp Slope (%)              | 5.3   |
|                                         | No   | Ramp Width (in)        | 47.0  | No   | Ramp XSlope (%)             | 2.8   |
|                                         | N/A  | Flare Type LT          | N/A   | N/A  | Flare Type RT               | N/A   |
|                                         | N/A  | Flare Slope LT (%)     | N/A   | N/A  | Flare Slope RT (%)          | N/A   |
|                                         | N/A  | Flare Traversable LT?  | N/A   | N/A  | Flare Traversable RT?       | N/A   |
|                                         | N/A  | Landing Length (in)    | N/A   | N/A  | DWS Provided?               | N/A   |
|                                         | N/A  | Landing Width (in)     | N/A   | N/A  | DWS Contrast?               | N/A   |
|                                         | N/A  | Landing Slope (%)      | N/A   | N/A  | DWS Length (in)             | N/A   |
|                                         | N/A  | Landing X Slope (%)    | N/A   | N/A  | DWS Full Width?             | N/A   |
|                                         | N/A  | Landing Curb? (Y/N)    | N/A   | N/A  | DWS Offset (in)             | N/A   |
|                                         | N/A  | Shared Landing?        | N/A   |      |                             |       |
|                                         | N/A  | Gutter Ponding?        | N/A   | N/A  | Gutter Slope (%)            | N/A   |
|                                         | N/A  | Gutter Lip Ht (in)     | N/A   | N/A  | Gutter X Slope (%)          | N/A   |
|                                         | N/A  | Painted X Walk1?       | No    | N/A  | Painted X Walk2?            | No    |
|                                         |      | X Walk 1 Direction     | To SW |      | X Walk 2 Direction          | To SE |
|                                         | N/A  | X Walk 1 Width (in)    | N/A   | N/A  | X Walk 2 Width (in)         | N/A   |
|                                         |      | X Walk 1 Slope (%)     | 0.7   |      | X Walk 2 Slope (%)          | 1.2   |
|                                         |      | X Walk 1 X Slope (%)   | 0.8   |      | X Walk 2 X Slope (%)        | 2.0   |
|                                         | N/A  | Ramp inside XWalk1?    | N/A   | N/A  | Ramp inside XWalk2?         | N/A   |
|                                         |      | Road Slope (%)         | 3.0   | N/A  | Clear Space?                | N/A   |
|                                         |      | Road X Slope (%)       | 1.3   | N/A  | Clear Space to XWalk (in)   | N/A   |
|                                         | N/A  | Any Obstructions?      | N/A   | N/A  | Storm Grate/Utility Hazard? | N/A   |
|                                         |      | Obstruction Type       |       |      | Storm Grate/Utility Type    |       |
|                                         |      |                        | N/A   |      |                             | N/A   |
|                                         |      |                        |       |      |                             |       |