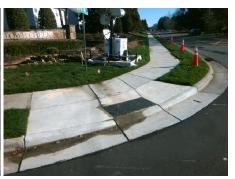

## Field Measurements/Component Compliance

Street 1 Name
Stop Condition-Street 2
Street 2 Name
Stop Condition-Street 1

GREEN MOUNTAIN RD StopSign SHOPTON RD WEST None Possible Solutions:

Remove & Replace Curb Ramp With
Two New Directional Ramps or
Equivalent.

Surveyor Notes:

N/A

PROW/ADA:

Not Found, R304.5.1, R304.5.3

Total Cost: \$ 3200.00

| r leid Measurements/Component Compnance |      |                        |       |      |                             |       |
|-----------------------------------------|------|------------------------|-------|------|-----------------------------|-------|
|                                         | Comp | Compliance Description |       | Comp | liance Description          | Data  |
|                                         | N/A  | Ramp Length (in)       | 48.0  | Yes  | Ramp Slope (%)              | 5.3   |
|                                         | No   | Ramp Width (in)        | 47.0  | No   | Ramp XSlope (%)             | 2.8   |
|                                         | N/A  | Flare Type LT          | N/A   | N/A  | Flare Type RT               | N/A   |
|                                         | N/A  | Flare Slope LT (%)     | N/A   | N/A  | Flare Slope RT (%)          | N/A   |
|                                         | N/A  | Flare Traversable LT?  | N/A   | N/A  | Flare Traversable RT?       | N/A   |
|                                         | N/A  | Landing Length (in)    | N/A   | N/A  | DWS Provided?               | N/A   |
|                                         | N/A  | Landing Width (in)     | N/A   | N/A  | DWS Contrast?               | N/A   |
|                                         | N/A  | Landing Slope (%)      | N/A   | N/A  | DWS Length (in)             | N/A   |
|                                         | N/A  | Landing X Slope (%)    | N/A   | N/A  | DWS Full Width?             | N/A   |
|                                         | N/A  | Landing Curb? (Y/N)    | N/A   | N/A  | DWS Offset (in)             | N/A   |
|                                         | N/A  | Shared Landing?        | N/A   |      |                             |       |
|                                         | N/A  | Gutter Ponding?        | N/A   | N/A  | Gutter Slope (%)            | N/A   |
|                                         | N/A  | Gutter Lip Ht (in)     | N/A   | N/A  | Gutter X Slope (%)          | N/A   |
|                                         | N/A  | Painted X Walk1?       | No    | N/A  | Painted X Walk2?            | No    |
|                                         |      | X Walk 1 Direction     | To SW |      | X Walk 2 Direction          | To SE |
|                                         | N/A  | X Walk 1 Width (in)    | N/A   | N/A  | X Walk 2 Width (in)         | N/A   |
|                                         |      | X Walk 1 Slope (%)     | 0.7   |      | X Walk 2 Slope (%)          | 1.2   |
|                                         |      | X Walk 1 X Slope (%)   | 0.8   |      | X Walk 2 X Slope (%)        | 2.0   |
|                                         | N/A  | Ramp inside XWalk1?    | N/A   | N/A  | Ramp inside XWalk2?         | N/A   |
|                                         |      | Road Slope (%)         | 3.0   | N/A  | Clear Space?                | N/A   |
|                                         |      | Road X Slope (%)       | 1.3   | N/A  | Clear Space to XWalk (in)   | N/A   |
|                                         | N/A  | Any Obstructions?      | N/A   | N/A  | Storm Grate/Utility Hazard? | N/A   |
|                                         |      | Obstruction Type       |       |      | Storm Grate/Utility Type    |       |
|                                         |      |                        | N/A   |      |                             | N/A   |
|                                         |      |                        |       |      |                             |       |