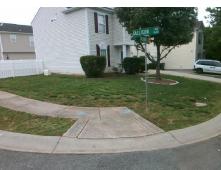

## **Access Compliance Report Public Rights-of-Way** (Curb Ramps)

Intersection ID: 31687 Main Street: GALLISON AV Cross Street: VALENDRA\_DR Location: NW **ADA ID: A40DBB14180D** Ramp Type: PerpDiag Initial Pass/Fail: Fail **Overall Compliance: No Severity Score:** 25

## Field Measurements/Component Compliance

**GALLISON AV** Street 1 Name Stop Condition-Street 2 StopSign Street 2 Name **VALENDRA DR** Stop Condition-Street 1

Possible Solutions: Remove & Replace Curb Ramp With Two New Directional Ramps or Equivalent. Surveyor Notes: N/A PROW/ADA: R304.5.3