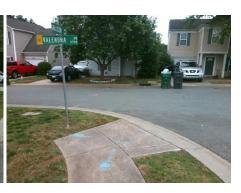

## **Access Compliance Report Public Rights-of-Way** (Curb Ramps)

Intersection ID: 31687 Main Street: GALLISON AV Cross Street: VALENDRA\_DR Location: NW **ADA ID: A40DBB14180D** Ramp Type: PerpDiag Initial Pass/Fail: Fail **Overall Compliance: No Severity Score:** 25

## Field Measurements/Component Compliance

**GALLISON AV** Street 1 Name Stop Condition-Street 2 StopSign Street 2 Name **VALENDRA DR** Stop Condition-Street 1

Possible Solutions: Remove & Replace Curb Ramp With Two New Directional Ramps or Equivalent. Surveyor Notes: N/A PROW/ADA: R304.5.3