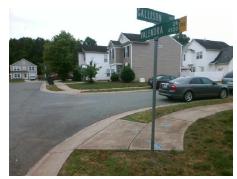

## **Access Compliance Report Public Rights-of-Way** (Curb Ramps)

Intersection ID: 31687 Main Street: GALLISON AV Cross Street: VALENDRA\_DR Location: NW **ADA ID: A40DBB14180D** Ramp Type: PerpDiag Initial Pass/Fail: Fail **Overall Compliance: No Severity Score:** 25

## Field Measurements/Component Compliance

**GALLISON AV** Street 1 Name Stop Condition-Street 2 StopSign Street 2 Name **VALENDRA DR** Stop Condition-Street 1

Possible Solutions: Remove & Replace Curb Ramp With Two New Directional Ramps or Equivalent. Surveyor Notes: N/A PROW/ADA: R304.5.3