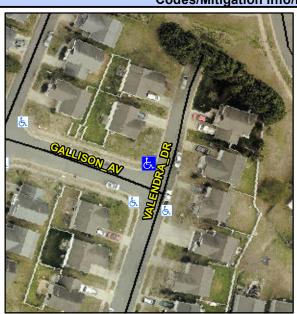

## **Access Compliance Report Public Rights-of-Way** (Curb Ramps)

Intersection ID: 31687 Main Street: GALLISON AV Cross Street: VALENDRA\_DR Location: NW **ADA ID: A40DBB14180D** Ramp Type: PerpDiag Initial Pass/Fail: Fail **Overall Compliance: No Severity Score:** 25

## Field Measurements/Component Compliance

**GALLISON AV** Street 1 Name Stop Condition-Street 2 StopSign Street 2 Name **VALENDRA DR** Stop Condition-Street 1

Possible Solutions: Remove & Replace Curb Ramp With Two New Directional Ramps or Equivalent. Surveyor Notes: N/A PROW/ADA: R304.5.3