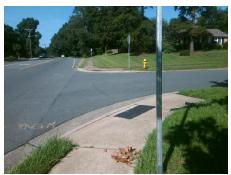

## Access Compliance Report Public Rights-of-Way (Curb Ramps)

Intersection ID: 22391 Main Street: SHARON\_RD Cross Street: WHISTLESTOP\_RD Location: N

ADA ID: A40DE2D5D55E Ramp Type: PerpDiag Initial Pass/Fail: Fail Overall Compliance: No Severity Score: 33.75

Surveyor Notes:

N/A

PROW/ADA:

R304.5.1, R304.2.2, R304.5.3

Total Cost: \$ 3200.00

| Compliance Description Data |                       | Data  | Compliance Description |                             | Data  |
|-----------------------------|-----------------------|-------|------------------------|-----------------------------|-------|
| N/A                         | Ramp Length (in)      | 61.0  | No                     | Ramp Slope (%)              | 9.0   |
| No                          | Ramp Width (in)       | 36.0  | No                     | Ramp XSlope (%)             | 5.8   |
| N/A                         | Flare Type LT         | N/A   | N/A                    | Flare Type RT               | N/A   |
| N/A                         | Flare Slope LT (%)    | N/A   | N/A                    | Flare Slope RT (%)          | N/A   |
| N/A                         | Flare Traversable LT? | N/A   | N/A                    | Flare Traversable RT?       | N/A   |
| N/A                         | Landing Length (in)   | N/A   | N/A                    | DWS Provided?               | N/A   |
| N/A                         | Landing Width (in)    | N/A   | N/A                    | DWS Contrast?               | N/A   |
| N/A                         | Landing Slope (%)     | N/A   | N/A                    | DWS Length (in)             | N/A   |
| N/A                         | Landing X Slope (%)   | N/A   | N/A                    | DWS Full Width?             | N/A   |
| N/A                         | Landing Curb? (Y/N)   | N/A   | N/A                    | DWS Offset (in)             | N/A   |
| N/A                         | Shared Landing?       | N/A   |                        |                             |       |
| N/A                         | Gutter Ponding?       | N/A   | N/A                    | Gutter Slope (%)            | N/A   |
| N/A                         | Gutter Lip Ht (in)    | N/A   | N/A                    | Gutter X Slope (%)          | N/A   |
| N/A                         | Painted X Walk1?      | No    | N/A                    | Painted X Walk2?            | No    |
|                             | X Walk 1 Direction    | To SW |                        | X Walk 2 Direction          | To SE |
| N/A                         | X Walk 1 Width (in)   | N/A   | N/A                    | X Walk 2 Width (in)         | N/A   |
|                             | X Walk 1 Slope (%)    | 10.9  |                        | X Walk 2 Slope (%)          | 0.3   |
|                             | X Walk 1 X Slope (%)  | 0.9   |                        | X Walk 2 X Slope (%)        | 9.4   |
| N/A                         | Ramp inside XWalk1?   | N/A   | N/A                    | Ramp inside XWalk2?         | N/A   |
|                             | Road Slope (%)        | 6.0   | N/A                    | Clear Space?                | N/A   |
|                             | Road X Slope (%)      | 5.4   | N/A                    | Clear Space to XWalk (in)   | N/A   |
| N/A                         | Any Obstructions?     | N/A   | N/A                    | Storm Grate/Utility Hazard? | N/A   |
|                             | Obstruction Type      |       | l                      | Storm Grate/Utility Type    |       |
|                             |                       | N/A   |                        |                             | N/A   |
|                             |                       |       | Yes                    | Surface Condition? (G/P)    | Good  |