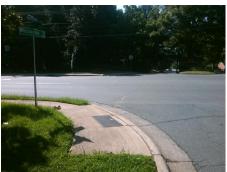

## Access Compliance Report Public Rights-of-Way (Curb Ramps)

Intersection ID: 22391 Main Street: SHARON\_RD Cross Street: WHISTLESTOP\_RD Location: N

ADA ID: A40DE2D5D55E Ramp Type: PerpDiag Initial Pass/Fail: Fail Overall Compliance: No Severity Score: 33.75

Surveyor Notes:

N/A

PROW/ADA:

R304.5.1, R304.2.2, R304.5.3

Total Cost: \$ 3200.00

| Compliance Description Data |                       | Data  | Compliance Description |                             | Data  |
|-----------------------------|-----------------------|-------|------------------------|-----------------------------|-------|
| N/A                         | Ramp Length (in)      | 61.0  | No                     | Ramp Slope (%)              | 9.0   |
| No                          | Ramp Width (in)       | 36.0  | No                     | Ramp XSlope (%)             | 5.8   |
| N/A                         | Flare Type LT         | N/A   | N/A                    | Flare Type RT               | N/A   |
| N/A                         | Flare Slope LT (%)    | N/A   | N/A                    | Flare Slope RT (%)          | N/A   |
| N/A                         | Flare Traversable LT? | N/A   | N/A                    | Flare Traversable RT?       | N/A   |
| N/A                         | Landing Length (in)   | N/A   | N/A                    | DWS Provided?               | N/A   |
| N/A                         | Landing Width (in)    | N/A   | N/A                    | DWS Contrast?               | N/A   |
| N/A                         | Landing Slope (%)     | N/A   | N/A                    | DWS Length (in)             | N/A   |
| N/A                         | Landing X Slope (%)   | N/A   | N/A                    | DWS Full Width?             | N/A   |
| N/A                         | Landing Curb? (Y/N)   | N/A   | N/A                    | DWS Offset (in)             | N/A   |
| N/A                         | Shared Landing?       | N/A   |                        |                             |       |
| N/A                         | Gutter Ponding?       | N/A   | N/A                    | Gutter Slope (%)            | N/A   |
| N/A                         | Gutter Lip Ht (in)    | N/A   | N/A                    | Gutter X Slope (%)          | N/A   |
| N/A                         | Painted X Walk1?      | No    | N/A                    | Painted X Walk2?            | No    |
|                             | X Walk 1 Direction    | To SW |                        | X Walk 2 Direction          | To SE |
| N/A                         | X Walk 1 Width (in)   | N/A   | N/A                    | X Walk 2 Width (in)         | N/A   |
|                             | X Walk 1 Slope (%)    | 10.9  |                        | X Walk 2 Slope (%)          | 0.3   |
|                             | X Walk 1 X Slope (%)  | 0.9   |                        | X Walk 2 X Slope (%)        | 9.4   |
| N/A                         | Ramp inside XWalk1?   | N/A   | N/A                    | Ramp inside XWalk2?         | N/A   |
|                             | Road Slope (%)        | 6.0   | N/A                    | Clear Space?                | N/A   |
|                             | Road X Slope (%)      | 5.4   | N/A                    | Clear Space to XWalk (in)   | N/A   |
| N/A                         | Any Obstructions?     | N/A   | N/A                    | Storm Grate/Utility Hazard? | N/A   |
|                             | Obstruction Type      |       | l                      | Storm Grate/Utility Type    |       |
|                             |                       | N/A   |                        |                             | N/A   |
|                             |                       |       | Yes                    | Surface Condition? (G/P)    | Good  |