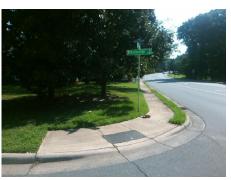

## Access Compliance Report Public Rights-of-Way (Curb Ramps)

Intersection ID: 22391 Main Street: SHARON\_RD Cross Street: WHISTLESTOP\_RD Location: N

ADA ID: A40DE2D5D55E Ramp Type: PerpDiag Initial Pass/Fail: Fail Overall Compliance: No Severity Score: 33.75

Surveyor Notes:

N/A

PROW/ADA:

R304.5.1, R304.2.2, R304.5.3

Total Cost: \$ 3200.00

| Compliance Description Data |                       | Data  | Compliance Description |                             | Data  |
|-----------------------------|-----------------------|-------|------------------------|-----------------------------|-------|
| N/A                         | Ramp Length (in)      | 61.0  | No                     | Ramp Slope (%)              | 9.0   |
| No                          | Ramp Width (in)       | 36.0  | No                     | Ramp XSlope (%)             | 5.8   |
| N/A                         | Flare Type LT         | N/A   | N/A                    | Flare Type RT               | N/A   |
| N/A                         | Flare Slope LT (%)    | N/A   | N/A                    | Flare Slope RT (%)          | N/A   |
| N/A                         | Flare Traversable LT? | N/A   | N/A                    | Flare Traversable RT?       | N/A   |
| N/A                         | Landing Length (in)   | N/A   | N/A                    | DWS Provided?               | N/A   |
| N/A                         | Landing Width (in)    | N/A   | N/A                    | DWS Contrast?               | N/A   |
| N/A                         | Landing Slope (%)     | N/A   | N/A                    | DWS Length (in)             | N/A   |
| N/A                         | Landing X Slope (%)   | N/A   | N/A                    | DWS Full Width?             | N/A   |
| N/A                         | Landing Curb? (Y/N)   | N/A   | N/A                    | DWS Offset (in)             | N/A   |
| N/A                         | Shared Landing?       | N/A   |                        |                             |       |
| N/A                         | Gutter Ponding?       | N/A   | N/A                    | Gutter Slope (%)            | N/A   |
| N/A                         | Gutter Lip Ht (in)    | N/A   | N/A                    | Gutter X Slope (%)          | N/A   |
| N/A                         | Painted X Walk1?      | No    | N/A                    | Painted X Walk2?            | No    |
|                             | X Walk 1 Direction    | To SW |                        | X Walk 2 Direction          | To SE |
| N/A                         | X Walk 1 Width (in)   | N/A   | N/A                    | X Walk 2 Width (in)         | N/A   |
|                             | X Walk 1 Slope (%)    | 10.9  |                        | X Walk 2 Slope (%)          | 0.3   |
|                             | X Walk 1 X Slope (%)  | 0.9   |                        | X Walk 2 X Slope (%)        | 9.4   |
| N/A                         | Ramp inside XWalk1?   | N/A   | N/A                    | Ramp inside XWalk2?         | N/A   |
|                             | Road Slope (%)        | 6.0   | N/A                    | Clear Space?                | N/A   |
|                             | Road X Slope (%)      | 5.4   | N/A                    | Clear Space to XWalk (in)   | N/A   |
| N/A                         | Any Obstructions?     | N/A   | N/A                    | Storm Grate/Utility Hazard? | N/A   |
|                             | Obstruction Type      |       | l                      | Storm Grate/Utility Type    |       |
|                             |                       | N/A   |                        |                             | N/A   |
|                             |                       |       | Yes                    | Surface Condition? (G/P)    | Good  |