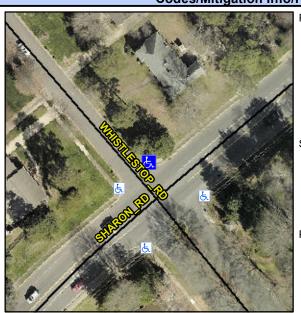

## Access Compliance Report Public Rights-of-Way (Curb Ramps)

Intersection ID: 22391 Main Street: SHARON\_RD Cross Street: WHISTLESTOP\_RD Location: N

ADA ID: A40DE2D5D55E Ramp Type: PerpDiag Initial Pass/Fail: Fail Overall Compliance: No Severity Score: 33.75

## Field Measurements/Component Compliance

Street 1 Name
Stop Condition-Street 2
Street 2 Name
Stop Condition-Street 1

WHISTLESTOP RD
StopSign
SHARON RD
None

Possible Solutions:

Remove & Replace Curb Ramp With
Two New Directional Ramps or
Equivalent.