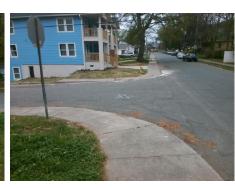

Good

Sloped

Intersection ID: 12165 Main Street: E\_15TH\_ST Cross Street: HARRILL\_ST Location: N

ADA ID: A413011CA3CB Ramp Type: BlendTrans2 Initial Pass/Fail: Pass Overall Compliance: No Severity Score: 20.25

## Field Measurements/Component Compliance

Street 1 Name
Stop Condition-Street 1
Street 2 Name
Stop Condition-Street 2

E 15TH ST StopSign HARRILL ST None Possible Solutions:

Remove & Replace Curb Ramp With
Two New Directional Ramps or
Equivalent. Remove & Replace
Gutter.

Surveyor Notes:

NO CURB LINE

PROW/ADA: R304.5.3, R304.2.3, R305, R302.7.2

Compliance Description Data Compliance Description Yes N/A Ramp Length (in) 62.0 BlendTrans Slope (%) No Yes Ramp Width (in) 48.0 BlendTrans XSlope (%) Flare Type RT N/A Flare Type LT Sloped N/A Flare Slope LT (%) Yes Flare Slope RT (%) No 10.7 N/A Flare Traversable LT? Yes N/A Flare Traversable RT? N/A N/A No DWS Provided? Landing Length (in) N/A Landing Width (in) N/A N/A **DWS Contrast?** N/A N/A N/A Landing Slope (%) DWS Length (in) N/A Landing X Slope (%) N/A N/A DWS Full Width? N/A Landing Curb? (Y/N) No N/A DWS Offset (in) N/A Shared Landing? No **Gutter Ponding?** Yes Gutter Slope (%) Yes No No Gutter Lip Ht (in) 0.5 No Gutter X Slope (%) N/A Painted X Walk1? No N/A Painted X Walk2? X Walk 1 Direction To SW X Walk 2 Direction N/A X Walk 1 Width (in) X Walk 2 Width (in) X Walk 1 Slope (%) 3.0 X Walk 2 Slope (%) X Walk 1 X Slope (%) 4.2 X Walk 2 X Slope (%) N/A N/A Ramp inside XWalk2? N/A Ramp inside XWalk1? Road Slope (%) 4.0 Clear Space?