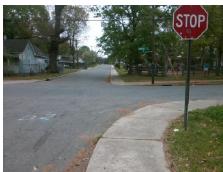

Good

Sloped

Intersection ID: 12165 Main Street: E\_15TH\_ST Cross Street: HARRILL\_ST Location: N

ADA ID: A413011CA3CB Ramp Type: BlendTrans2 Initial Pass/Fail: Pass Overall Compliance: No Severity Score: 20.25

## Field Measurements/Component Compliance

Street 1 Name
Stop Condition-Street 1
Street 2 Name
Stop Condition-Street 2

E 15TH ST StopSign HARRILL ST None Possible Solutions:

Remove & Replace Curb Ramp With
Two New Directional Ramps or
Equivalent. Remove & Replace
Gutter.

Surveyor Notes:

NO CURB LINE

PROW/ADA: R304.5.3, R304.2.3, R305, R302.7.2

Compliance Description Data Compliance Description Yes N/A Ramp Length (in) 62.0 BlendTrans Slope (%) No Yes Ramp Width (in) 48.0 BlendTrans XSlope (%) Flare Type RT N/A Flare Type LT Sloped N/A Flare Slope LT (%) Yes Flare Slope RT (%) No 10.7 N/A Flare Traversable LT? Yes N/A Flare Traversable RT? N/A N/A No DWS Provided? Landing Length (in) N/A Landing Width (in) N/A N/A **DWS Contrast?** N/A N/A N/A Landing Slope (%) DWS Length (in) N/A Landing X Slope (%) N/A N/A DWS Full Width? N/A Landing Curb? (Y/N) No N/A DWS Offset (in) N/A Shared Landing? No **Gutter Ponding?** Yes Gutter Slope (%) Yes No No Gutter Lip Ht (in) 0.5 No Gutter X Slope (%) N/A Painted X Walk1? No N/A Painted X Walk2? X Walk 1 Direction To SW X Walk 2 Direction N/A X Walk 1 Width (in) X Walk 2 Width (in) X Walk 1 Slope (%) 3.0 X Walk 2 Slope (%) X Walk 1 X Slope (%) 4.2 X Walk 2 X Slope (%) N/A N/A Ramp inside XWalk2? N/A Ramp inside XWalk1? Road Slope (%) 4.0 Clear Space?