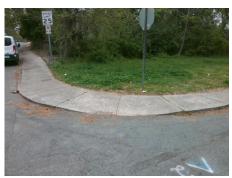

Good

Sloped

Intersection ID: 12165 Main Street: E\_15TH\_ST Cross Street: HARRILL\_ST Location: N

ADA ID: A413011CA3CB Ramp Type: BlendTrans2 Initial Pass/Fail: Pass Overall Compliance: No Severity Score: 20.25

## Field Measurements/Component Compliance

Street 1 Name
Stop Condition-Street 1
Street 2 Name
Stop Condition-Street 2

E 15TH ST StopSign HARRILL ST None Possible Solutions:

Remove & Replace Curb Ramp With
Two New Directional Ramps or
Equivalent. Remove & Replace
Gutter.

Surveyor Notes:

NO CURB LINE

PROW/ADA: R304.5.3, R304.2.3, R305, R302.7.2

Compliance Description Data Compliance Description Yes N/A Ramp Length (in) 62.0 BlendTrans Slope (%) No Yes Ramp Width (in) 48.0 BlendTrans XSlope (%) Flare Type RT N/A Flare Type LT Sloped N/A Flare Slope LT (%) Yes Flare Slope RT (%) No 10.7 N/A Flare Traversable LT? Yes N/A Flare Traversable RT? N/A N/A No DWS Provided? Landing Length (in) N/A Landing Width (in) N/A N/A **DWS Contrast?** N/A N/A N/A Landing Slope (%) DWS Length (in) N/A Landing X Slope (%) N/A N/A DWS Full Width? N/A Landing Curb? (Y/N) No N/A DWS Offset (in) N/A Shared Landing? No **Gutter Ponding?** Yes Gutter Slope (%) Yes No No Gutter Lip Ht (in) 0.5 No Gutter X Slope (%) N/A Painted X Walk1? No N/A Painted X Walk2? X Walk 1 Direction To SW X Walk 2 Direction N/A X Walk 1 Width (in) X Walk 2 Width (in) X Walk 1 Slope (%) 3.0 X Walk 2 Slope (%) X Walk 1 X Slope (%) 4.2 X Walk 2 X Slope (%) N/A N/A Ramp inside XWalk2? N/A Ramp inside XWalk1? Road Slope (%) 4.0 Clear Space?