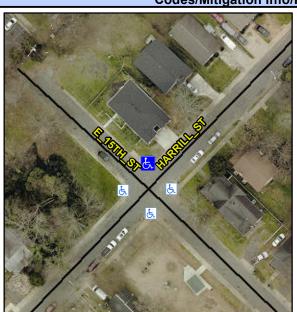

Good

Sloped

Intersection ID: 12165 Main Street: E\_15TH\_ST Cross Street: HARRILL\_ST Location: N

ADA ID: A413011CA3CB Ramp Type: BlendTrans2 Initial Pass/Fail: Pass Overall Compliance: No Severity Score: 20.25