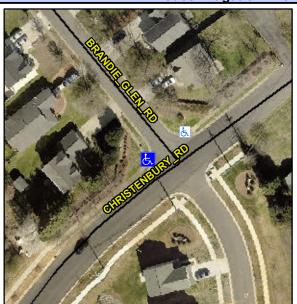

## **Access Compliance Report Public Rights-of-Way** (Curb Ramps)

Intersection ID: 28936 Main Street: CHRISTENBURY RD Cross Street: BRANDIE\_GLEN\_RD Location: NW ADA ID: A413C671E150 Ramp Type: Perp Initial Pass/Fail: Fail **Overall Compliance: No Severity Score:** 17.5

**Codes/Mitigation Info/Possible Solution** 

**BRANDIE GLEN RD** Street 1 Name Stop Condition-Street 2 StopSign Street 2 Name N/A Stop Condition-Street 1 N/A Possible Solutions: Remove & Replace Entire Ramp. Surveyor Notes: N/A PROW/ADA: Not Found, R304.5.1