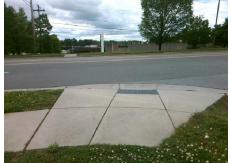

## **Access Compliance Report Public Rights-of-Way** (Curb Ramps)

Main Street: MORRIS\_FIELD\_DR Intersection ID: 10032173 **Cross Street: N/A** Location: SE ADA ID: A41AB422A767 Ramp Type: Perp Initial Pass/Fail: Fail **Overall Compliance: No Severity Score:** 8.75

Total Cost: 1850.00

| Field Measurements/Component Compliance |                       |       |      |                             |      |
|-----------------------------------------|-----------------------|-------|------|-----------------------------|------|
| Compliance Description                  |                       | Data  | Comp | oliance Description         | Data |
| N/A                                     | Ramp Length (in)      | 77.0  | Yes  | Ramp Slope (%)              | 5.3  |
| No                                      | Ramp Width (in)       | 47.0  | Yes  | Ramp XSlope (%)             | 1.4  |
| N/A                                     | Flare Type LT         | N/A   | N/A  | Flare Type RT               | N/A  |
| N/A                                     | Flare Slope LT (%)    | N/A   | N/A  | Flare Slope RT (%)          | N/A  |
| N/A                                     | Flare Traversable LT? | N/A   | N/A  | Flare Traversable RT?       | N/A  |
| N/A                                     | Landing Length (in)   | N/A   | N/A  | DWS Provided?               | N/A  |
| N/A                                     | Landing Width (in)    | N/A   | N/A  | DWS Contrast?               | N/A  |
| N/A                                     | Landing Slope (%)     | N/A   | N/A  | DWS Length (in)             | N/A  |
| N/A                                     | Landing X Slope (%)   | N/A   | N/A  | DWS Full Width?             | N/A  |
| N/A                                     | Landing Curb? (Y/N)   | N/A   | N/A  | DWS Offset (in)             | N/A  |
| N/A                                     | Shared Landing?       | N/A   |      |                             |      |
| N/A                                     | Gutter Ponding?       | N/A   | N/A  | Gutter Slope (%)            | N/A  |
| N/A                                     | Gutter Lip Ht (in)    | N/A   | N/A  | Gutter X Slope (%)          | N/A  |
| N/A                                     | Painted X Walk1?      | No    | N/A  | Painted X Walk2?            | N/A  |
|                                         | X Walk 1 Direction    | To NW |      | X Walk 2 Direction          | N/A  |
| N/A                                     | X Walk 1 Width (in)   | N/A   | N/A  | X Walk 2 Width (in)         | N/A  |
|                                         | X Walk 1 Slope (%)    | 2.5   |      | X Walk 2 Slope (%)          | N/A  |
|                                         | X Walk 1 X Slope (%)  | 2.8   |      | X Walk 2 X Slope (%)        | N/A  |
| N/A                                     | Ramp inside XWalk1?   | N/A   | N/A  | Ramp inside XWalk2?         | N/A  |
|                                         | Road Slope (%)        | N/A   | N/A  | Clear Space?                | N/A  |
|                                         | Road X Slope (%)      | N/A   | N/A  | Clear Space to XWalk (in)   | N/A  |
| N/A                                     | Any Obstructions?     | N/A   | N/A  | Storm Grate/Utility Hazard? | N/A  |
|                                         | Obstruction Type      |       |      | Storm Grate/Utility Type    |      |
|                                         |                       | N/A   |      |                             | N/A  |
|                                         |                       |       | Yes  | Surface Condition? (G/P)    | Good |