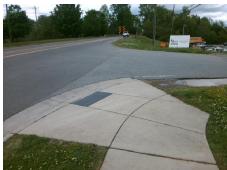

## **Access Compliance Report Public Rights-of-Way** (Curb Ramps)

Main Street: MORRIS\_FIELD\_DR Intersection ID: 10032173 **Cross Street: N/A** Location: SE ADA ID: A41AB422A767 Ramp Type: Perp Initial Pass/Fail: Fail **Overall Compliance: No Severity Score:** 8.75

Total Cost: 1850.00

| Field Measurements/Component Compliance |                       |       |      |                             |      |
|-----------------------------------------|-----------------------|-------|------|-----------------------------|------|
| Compliance Description                  |                       | Data  | Comp | oliance Description         | Data |
| N/A                                     | Ramp Length (in)      | 77.0  | Yes  | Ramp Slope (%)              | 5.3  |
| No                                      | Ramp Width (in)       | 47.0  | Yes  | Ramp XSlope (%)             | 1.4  |
| N/A                                     | Flare Type LT         | N/A   | N/A  | Flare Type RT               | N/A  |
| N/A                                     | Flare Slope LT (%)    | N/A   | N/A  | Flare Slope RT (%)          | N/A  |
| N/A                                     | Flare Traversable LT? | N/A   | N/A  | Flare Traversable RT?       | N/A  |
| N/A                                     | Landing Length (in)   | N/A   | N/A  | DWS Provided?               | N/A  |
| N/A                                     | Landing Width (in)    | N/A   | N/A  | DWS Contrast?               | N/A  |
| N/A                                     | Landing Slope (%)     | N/A   | N/A  | DWS Length (in)             | N/A  |
| N/A                                     | Landing X Slope (%)   | N/A   | N/A  | DWS Full Width?             | N/A  |
| N/A                                     | Landing Curb? (Y/N)   | N/A   | N/A  | DWS Offset (in)             | N/A  |
| N/A                                     | Shared Landing?       | N/A   |      |                             |      |
| N/A                                     | Gutter Ponding?       | N/A   | N/A  | Gutter Slope (%)            | N/A  |
| N/A                                     | Gutter Lip Ht (in)    | N/A   | N/A  | Gutter X Slope (%)          | N/A  |
| N/A                                     | Painted X Walk1?      | No    | N/A  | Painted X Walk2?            | N/A  |
|                                         | X Walk 1 Direction    | To NW |      | X Walk 2 Direction          | N/A  |
| N/A                                     | X Walk 1 Width (in)   | N/A   | N/A  | X Walk 2 Width (in)         | N/A  |
|                                         | X Walk 1 Slope (%)    | 2.5   |      | X Walk 2 Slope (%)          | N/A  |
|                                         | X Walk 1 X Slope (%)  | 2.8   |      | X Walk 2 X Slope (%)        | N/A  |
| N/A                                     | Ramp inside XWalk1?   | N/A   | N/A  | Ramp inside XWalk2?         | N/A  |
|                                         | Road Slope (%)        | N/A   | N/A  | Clear Space?                | N/A  |
|                                         | Road X Slope (%)      | N/A   | N/A  | Clear Space to XWalk (in)   | N/A  |
| N/A                                     | Any Obstructions?     | N/A   | N/A  | Storm Grate/Utility Hazard? | N/A  |
|                                         | Obstruction Type      |       |      | Storm Grate/Utility Type    |      |
|                                         |                       | N/A   |      |                             | N/A  |
|                                         |                       |       | Yes  | Surface Condition? (G/P)    | Good |