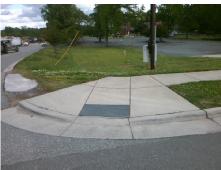

## **Access Compliance Report Public Rights-of-Way** (Curb Ramps)

Main Street: MORRIS\_FIELD\_DR Intersection ID: 10032173 **Cross Street: N/A** Location: SE ADA ID: A41AB422A767 Ramp Type: Perp Initial Pass/Fail: Fail **Overall Compliance: No Severity Score:** 8.75

Total Cost: 1850.00

| Field Measurements/Component Compliance |                       |       |      |                             |      |
|-----------------------------------------|-----------------------|-------|------|-----------------------------|------|
| Compliance Description                  |                       | Data  | Comp | oliance Description         | Data |
| N/A                                     | Ramp Length (in)      | 77.0  | Yes  | Ramp Slope (%)              | 5.3  |
| No                                      | Ramp Width (in)       | 47.0  | Yes  | Ramp XSlope (%)             | 1.4  |
| N/A                                     | Flare Type LT         | N/A   | N/A  | Flare Type RT               | N/A  |
| N/A                                     | Flare Slope LT (%)    | N/A   | N/A  | Flare Slope RT (%)          | N/A  |
| N/A                                     | Flare Traversable LT? | N/A   | N/A  | Flare Traversable RT?       | N/A  |
| N/A                                     | Landing Length (in)   | N/A   | N/A  | DWS Provided?               | N/A  |
| N/A                                     | Landing Width (in)    | N/A   | N/A  | DWS Contrast?               | N/A  |
| N/A                                     | Landing Slope (%)     | N/A   | N/A  | DWS Length (in)             | N/A  |
| N/A                                     | Landing X Slope (%)   | N/A   | N/A  | DWS Full Width?             | N/A  |
| N/A                                     | Landing Curb? (Y/N)   | N/A   | N/A  | DWS Offset (in)             | N/A  |
| N/A                                     | Shared Landing?       | N/A   |      |                             |      |
| N/A                                     | Gutter Ponding?       | N/A   | N/A  | Gutter Slope (%)            | N/A  |
| N/A                                     | Gutter Lip Ht (in)    | N/A   | N/A  | Gutter X Slope (%)          | N/A  |
| N/A                                     | Painted X Walk1?      | No    | N/A  | Painted X Walk2?            | N/A  |
|                                         | X Walk 1 Direction    | To NW |      | X Walk 2 Direction          | N/A  |
| N/A                                     | X Walk 1 Width (in)   | N/A   | N/A  | X Walk 2 Width (in)         | N/A  |
|                                         | X Walk 1 Slope (%)    | 2.5   |      | X Walk 2 Slope (%)          | N/A  |
|                                         | X Walk 1 X Slope (%)  | 2.8   |      | X Walk 2 X Slope (%)        | N/A  |
| N/A                                     | Ramp inside XWalk1?   | N/A   | N/A  | Ramp inside XWalk2?         | N/A  |
|                                         | Road Slope (%)        | N/A   | N/A  | Clear Space?                | N/A  |
|                                         | Road X Slope (%)      | N/A   | N/A  | Clear Space to XWalk (in)   | N/A  |
| N/A                                     | Any Obstructions?     | N/A   | N/A  | Storm Grate/Utility Hazard? | N/A  |
|                                         | Obstruction Type      |       |      | Storm Grate/Utility Type    |      |
|                                         |                       | N/A   |      |                             | N/A  |
|                                         |                       |       | Yes  | Surface Condition? (G/P)    | Good |