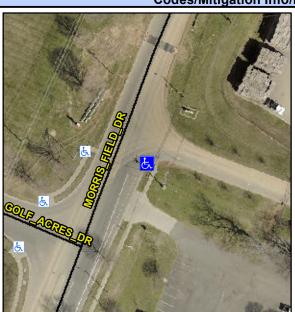

## **Access Compliance Report Public Rights-of-Way** (Curb Ramps)

Main Street: MORRIS\_FIELD\_DR Intersection ID: 10032173 **Cross Street: N/A** Location: SE ADA ID: A41AB422A767 Ramp Type: Perp Initial Pass/Fail: Fail **Overall Compliance: No Severity Score:** 8.75

**Codes/Mitigation Info/Possible Solution** 

**MORRIS FIELD DR** Street 1 Name None Stop Condition-Street 2 Street 2 Name N/A Stop Condition-Street 1 N/A

Possible Solutions: Remove & Replace Entire Ramp. Surveyor Notes: N/A PROW/ADA: Not Found, R304.5.1