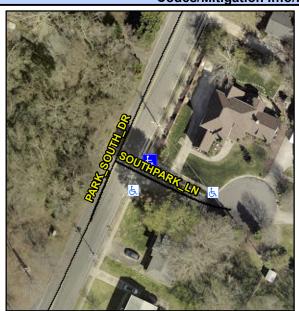

## Access Compliance Report Public Rights-of-Way (Curb Ramps)

Intersection ID: 45682 Main Street: SOUTHPARK\_LN Cross Street: PARK\_SOUTH\_DR Location: NE

ADA ID: A42302119AB9 Ramp Type: ParaDiag Initial Pass/Fail: Fail Overall Compliance: No Severity Score: 13.75

## Field Measurements/Component Compliance

Street 1 Name
Stop Condition-Street 1
Street 2 Name
Stop Condition-Street 2

PARK SOUTH DR None SOUTHPARK LN StopSign Possible Solutions:

Remove & Replace Curb Ramp With
Two New Directional Ramps or
Equivalent.