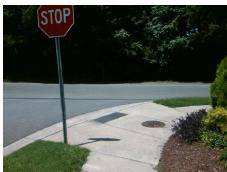

## Field Measurements/Component Compliance

Street 1 Name
Stop Condition-Street 1
Street 2 Name
Stop Condition-Street 2

PARK SOUTH DR None SOUTHPARK LN StopSign Possible Solutions:

Remove & Replace Curb Ramp With
Two New Directional Ramps or
Equivalent.

Surveyor Notes: RT RP < 5%

PROW/ADA:

R304.3.2, R304.5.3

Total Cost: \$ 3200.00

| Field Measurements/Component Compliance |                      |      |                        |                             |       |
|-----------------------------------------|----------------------|------|------------------------|-----------------------------|-------|
| Compliance Description                  |                      | Data | Compliance Description |                             | Data  |
| N/A                                     | Ramp Length LT (in)  | 29.0 | N/A                    | Ramp Length RT (in)         | 40.0  |
| Yes                                     | Ramp Width LT (in)   | 60.0 | Yes                    | Ramp Width RT (in)          | 52.0  |
| No                                      | Ramp Slope LT (%)    | 8.8  | Yes                    | Ramp Slope RT (%)           | 1.4   |
| Yes                                     | Ramp XSlope LT (%)   | 0.6  | No                     | Ramp XSlope RT (%)          | 2.4   |
| N/A                                     | Landing Length (in)  | N/A  | N/A                    | DWS Provided?               | N/A   |
| N/A                                     | Landing Width (in)   | N/A  | N/A                    | DWS Contrast?               | N/A   |
| N/A                                     | Landing Slope (%)    | N/A  | N/A                    | DWS Length (in)             | N/A   |
| N/A                                     | Landing X Slope (%)  | N/A  | N/A                    | DWS Full Width?             | N/A   |
| N/A                                     | Landing Curb? (Y/N)  | N/A  | N/A                    | DWS Offset (in)             | N/A   |
| N/A                                     | Shared Landing?      | N/A  |                        |                             |       |
| N/A                                     | Gutter Ponding?      | N/A  | N/A                    | Gutter Slope (%)            | N/A   |
| N/A                                     | Gutter Lip Ht (in)   | N/A  | N/A                    | Gutter X Slope (%)          | N/A   |
| N/A                                     | Painted X Walk1?     | No   | N/A                    | Painted X Walk2?            | No    |
|                                         | X Walk 1 Direction   | To W |                        | X Walk 2 Direction          | To SW |
| N/A                                     | X Walk 1 Width (in)  | N/A  | N/A                    | X Walk 2 Width (in)         | N/A   |
|                                         | X Walk 1 Slope (%)   | 3.7  |                        | X Walk 2 Slope (%)          | 2.9   |
|                                         | X Walk 1 X Slope (%) | 0.1  |                        | X Walk 2 X Slope (%)        | 2.9   |
| N/A                                     | Ramp inside XWalk1?  | N/A  | N/A                    | Ramp inside XWalk2?         | N/A   |
|                                         | Road Slope (%)       | 1.3  | N/A                    | Clear Space?                | N/A   |
|                                         | Road X Slope (%)     | 3.2  | N/A                    | Clear Space to XWalk (in)   | N/A   |
| N/A                                     | Any Obstructions?    | N/A  | N/A                    | Storm Grate/Utility Hazard? | N/A   |
|                                         | Obstruction Type     |      |                        | Storm Grate/Utility Type    |       |
|                                         |                      | N/A  |                        |                             | N/A   |
|                                         |                      |      | Yes                    | Surface Condition? (G/P)    | Good  |
|                                         |                      |      | N/A                    | Curb Slope (%)              | 18.1  |
|                                         |                      |      |                        |                             |       |