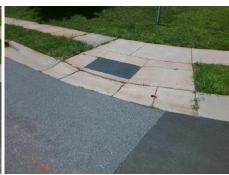

**Codes/Mitigation Info/Possible Solution** 

AMBER LEIGH WAY DR Street 1 Name Stop Condition-Street 2 StopSign Street 2 Name N/A Stop Condition-Street 1 N/A Possible Solutions: Remove & Replace Entire Ramp. Surveyor Notes: N/A PROW/ADA: R304.5.1, R304.2.2, R304.5.3

Total Cost: 1850.00

| Compliance         Description         Data         Compliance         Description         Data           N/A         Ramp Length (in)         48.0         No         Ramp Slope (%)         10.4           No         Ramp Width (in)         47.5         No         Ramp XSlope (%)         2.1           N/A         Flare Type LT         N/A         N/A         Flare Type RT         N/A           N/A         Flare Slope LT (%)         N/A         N/A         Flare Slope RT (%)         N/A           N/A         Flare Traversable LT?         N/A         N/A         Flare Traversable RT?         N/A           N/A         Landing Length (in)         N/A         N/A         DWS Provided?         N/A           N/A         Landing Length (in)         N/A         N/A         DWS Contrast?         N/A           N/A         Landing Length (in)         N/A         N/A         DWS Contrast?         N/A           N/A         Landing Udth (in)         N/A         N/A         DWS Contrast?         N/A           N/A         Landing Slope (%)         N/A         N/A         DWS Contrast?         N/A           N/A         N/A         N/A         DWS Full Width?         N/A                                                                                                                                             | Field Measurements/Component Compliance |                       |       |      |                           |                         |      |  |
|---------------------------------------------------------------------------------------------------------------------------------------------------------------------------------------------------------------------------------------------------------------------------------------------------------------------------------------------------------------------------------------------------------------------------------------------------------------------------------------------------------------------------------------------------------------------------------------------------------------------------------------------------------------------------------------------------------------------------------------------------------------------------------------------------------------------------------------------------------------------------------------------------------------------------------------------------------------------------------------------------------------------------------------------------------------------------------------------------------------------------------------------------------------------------------------------------------------------------------------------------------------------------------------------------------------------------------------------------------------|-----------------------------------------|-----------------------|-------|------|---------------------------|-------------------------|------|--|
| No         Ramp Width (in)         47.5         No         Ramp XSlope (%)         2.1           N/A         Flare Type LT         N/A         N/A         Flare Type RT         N/A           N/A         Flare Slope LT (%)         N/A         N/A         Flare Slope RT (%)         N/A           N/A         Flare Slope RT (%)         N/A         N/A         Flare Slope RT (%)         N/A           N/A         Flare Traversable RT?         N/A         N/A         Flare Traversable RT?         N/A           N/A         Landing Length (in)         N/A         N/A         DWS Provided?         N/A           N/A         Landing Length (in)         N/A         N/A         DWS Contrast?         N/A           N/A         Landing Slope (%)         N/A         N/A         DWS Contrast?         N/A           N/A         Landing Slope (%)         N/A         N/A         DWS Contrast?         N/A           N/A         Landing Slope (%)         N/A         N/A         DWS Contrast?         N/A           N/A         N/A         N/A         DWS Contrast?         N/A           N/A         N/A         N/A         DWS Contrast?         N/A           N/A         N/A                                                                                                                                                    | Comp                                    | liance Description    | Data  | Comp | liance                    | Description             | Data |  |
| N/A         Flare Type LT         N/A         N/A         Flare Type RT         N/A           N/A         Flare Slope LT (%)         N/A         N/A         Flare Slope RT (%)         N/A           N/A         Flare Slope RT (%)         N/A         N/A         N/A         Flare Slope RT (%)         N/A           N/A         Flare Traversable RT?         N/A         N/A         N/A         Flare Traversable RT?         N/A           N/A         Landing Length (in)         N/A         N/A         DWS Provided?         N/A           N/A         Landing Width (in)         N/A         N/A         DWS Contrast?         N/A           N/A         Landing Slope (%)         N/A         N/A         DWS Length (in)         N/A           N/A         Landing Slope (%)         N/A         N/A         DWS Full Width?         N/A           N/A         Landing Slope (%)         N/A         N/A         DWS Full Width?         N/A           N/A         Landing Slope (%)         N/A         N/A         DWS Coffset (in)         N/A           N/A         Store Polding?         N/A         N/A         Gutter Slope (%)         N/A           N/A         M/A         N/A         N/A         Gutter                                                                                                                          | N/A                                     | Ramp Length (in)      | 48.0  | No   | Ram                       | Slope (%)               | 10.4 |  |
| N/A         Flare Slope LT (%)         N/A         N/A         Flare Slope RT (%)         N/A           N/A         Flare Traversable LT?         N/A         N/A         Flare Traversable RT?         N/A           N/A         Landing Length (in)         N/A         N/A         DWS Provided?         N/A           N/A         Landing Width (in)         N/A         N/A         DWS Contrast?         N/A           N/A         Landing Slope (%)         N/A         N/A         DWS Length (in)         N/A           N/A         Landing Slope (%)         N/A         N/A         DWS Full Width?         N/A           N/A         Landing Curb? (Y/N)         N/A         N/A         DWS Offset (in)         N/A           N/A         Shared Landing?         N/A         N/A         DWS Offset (in)         N/A           N/A         Shared Landing?         N/A         N/A         DWS Offset (in)         N/A           N/A         Gutter Ponding?         N/A         N/A         Gutter Slope (%)         N/A           N/A         Gutter Lip Ht (in)         N/A         N/A         Gutter Slope (%)         N/A           N/A         Walk 1 Direction         To SE         X Walk 2 Direction         N/A <th>No</th> <th>Ramp Width (in)</th> <th>47.5</th> <th>No</th> <th colspan="2">No Ramp XSlope (%)</th> <th>2.1</th> | No                                      | Ramp Width (in)       | 47.5  | No   | No Ramp XSlope (%)        |                         | 2.1  |  |
| N/A         Flare Traversable LT?         N/A         N/A         Flare Traversable RT?         N/A           N/A         Landing Length (in)         N/A         N/A         DWS Provided?         N/A           N/A         Landing Width (in)         N/A         N/A         DWS Contrast?         N/A           N/A         Landing Slope (%)         N/A         N/A         DWS Length (in)         N/A           N/A         Landing X Slope (%)         N/A         N/A         DWS Full Width?         N/A           N/A         Landing Curb? (Y/N)         N/A         N/A         DWS Offset (in)         N/A           N/A         Shared Landing?         N/A         N/A         DWS Offset (in)         N/A           N/A         Shared Landing?         N/A         N/A         DWS Offset (in)         N/A           N/A         Shared Landing?         N/A         N/A         DWS Offset (in)         N/A           N/A         Gutter Ponding?         N/A         N/A         Gutter Slope (%)         N/A           N/A         Gutter Lip Ht (in)         N/A         N/A         Gutter Slope (%)         N/A           N/A         Yalk 1 Direction         To SE         X Walk 2 Direction         N/A                                                                                                                         | N/A                                     | Flare Type LT         | N/A   | N/A  | I/ <b>A</b> Flare Type RT |                         | N/A  |  |
| N/A         Landing Length (in)         N/A         N/A         DWS Provided?         N/A           N/A         Landing Width (in)         N/A         N/A         DWS Contrast?         N/A           N/A         Landing Slope (%)         N/A         N/A         DWS Length (in)         N/A           N/A         Landing X Slope (%)         N/A         N/A         DWS Full Width?         N/A           N/A         Landing Curb? (Y/N)         N/A         N/A         DWS Offset (in)         N/A           N/A         Shared Landing?         N/A         N/A         DWS Offset (in)         N/A           N/A         Shared Landing?         N/A         N/A         DWS Offset (in)         N/A           N/A         Shared Landing?         N/A         N/A         DWS Offset (in)         N/A           N/A         Shared Landing?         N/A         N/A         Gutter Slope (%)         N/A           N/A         Gutter Ponding?         N/A         N/A         Gutter Slope (%)         N/A           N/A         Walk 1 (in)         N/A         N/A         N/A         A Walk 2 Slope (%)         N/A           N/A         X Walk 1 Width (in)         N/A         X Walk 2 Slope (%)         N/A     <                                                                                                                      | N/A                                     | Flare Slope LT (%)    | N/A   | N/A  | Flare Slope RT (%)        |                         | N/A  |  |
| N/A         Landing Width (in)         N/A         N/A         DWS Contrast?         N/A           N/A         Landing Slope (%)         N/A         N/A         DWS Length (in)         N/A           N/A         Landing X Slope (%)         N/A         N/A         DWS Full Width?         N/A           N/A         Landing Curb? (Y/N)         N/A         N/A         DWS Offset (in)         N/A           N/A         Shared Landing?         N/A         N/A         DWS Offset (in)         N/A           N/A         Shared Landing?         N/A         N/A         DWS Offset (in)         N/A           N/A         Shared Landing?         N/A         N/A         DWS Offset (in)         N/A           N/A         Shared Landing?         N/A         N/A         Gutter Slope (%)         N/A           N/A         Gutter Ponding?         N/A         N/A         Gutter Slope (%)         N/A           N/A         Gutter Lip Ht (in)         N/A         N/A         Gutter Slope (%)         N/A           N/A         Painted X Walk2?         N/A         N/A         X Walk 2 Direction         N/A           N/A         X Walk 1 Slope (%)         X Walk 2 X Walk 2 Width (in)         N/A                                                                                                                                    | N/A                                     | Flare Traversable LT? | N/A   | N/A  | Flare Traversable RT?     |                         | N/A  |  |
| N/A         Landing Slope (%)         N/A         N/A         DWS Length (in)         N/A           N/A         Landing X Slope (%)         N/A         N/A         DWS Full Width?         N/A           N/A         Landing Curb? (Y/N)         N/A         N/A         DWS Offset (in)         N/A           N/A         Shared Landing?         N/A         N/A         DWS Offset (in)         N/A           N/A         Shared Landing?         N/A         N/A         DWS Offset (in)         N/A           N/A         Shared Landing?         N/A         N/A         DWS Offset (in)         N/A           N/A         Shared Landing?         N/A         N/A         DWS Offset (in)         N/A           N/A         Shared Landing?         N/A         N/A         Gutter Slope (%)         N/A           N/A         Gutter Slope (%)         N/A         N/A         A Walk 2 Slope (%)         N/A           N/A         X Walk 1 Direction         N/A         X Walk 2 Width (in)         N/A         X Walk 2 Width (in)         N/A           N/A         X Walk 1 Slope (%)         N/A         X Walk 2 Slope (%)         N/A           N/A         Road Slope (%)         N/A         N/A         N/A         Clea                                                                                                                 | N/A                                     | Landing Length (in)   | N/A   | N/A  | DWS                       | Provided?               | N/A  |  |
| N/A Landing X Slope (%) N/A N/A DWS Full Width? N/A Landing Curb? (Y/N) N/A Shared Landing? N/A N/A Gutter Ponding? N/A N/A Gutter Lip Ht (in) N/A Painted X Walk1? NO X Walk 1 Direction N/A X Walk 1 Width (in) X Walk 1 Slope (%) X Walk 2 Slope (%) N/A X Walk 1 X Slope (%) N/A X Walk 1 X Slope (%) N/A X Walk 1 X Slope (%) N/A X Walk 2 X Slope (%) N/A Clear Space? N/A Road X Slope (%) N/A N/A Clear Space to XWalk (in) N/A N/A Storm Grate/Utility Hazard? N/A Storm Grate/Utility Type N/A                                                                                                                                                                                                                                                                                                                                                                                                                                                                                                                                                                                                                                                                       | N/A                                     | Landing Width (in)    | N/A   | N/A  | DWS                       | Contrast?               | N/A  |  |
| N/A Landing Curb? (Y/N) N/A Shared Landing? N/A N/A Gutter Ponding? N/A N/A Gutter Lip Ht (in) N/A N/A Painted X Walk1? X Walk 1 Direction N/A X Walk 1 Slope (%) X Walk 1 X Slope (%) X Walk 2 Slope (%) X Walk 2 X Slope (%) N/A X Walk 2 X Slope (%) N/A X Walk 2 X Slope (%) N/A Road Slope (%) N/A Road Slope (%) N/A N/A Clear Space? N/A N/A N/A Clear Space to XWalk (in) N/A N/A Storm Grate/Utility Hazard? N/A Storm Grate/Utility Type N/A                                                                                                                                                                                                                                                                                                                                                                                                                                                                                                                                                                                                                                                                                      | N/A                                     | Landing Slope (%)     | N/A   | N/A  | DWS                       | Length (in)             | N/A  |  |
| N/A Shared Landing? N/A Gutter Ponding? N/A N/A Gutter Slope (%) N/A N/A Gutter Lip Ht (in) N/A N/A Gutter X Slope (%) N/A Painted X Walk1? NO N/A Painted X Walk2? N/A X Walk 1 Direction N/A X Walk 1 Width (in) X Walk 1 Slope (%) X Walk 1 Slope (%) X Walk 1 X Slope (%) N/A X Walk 1 X Slope (%) N/A X Walk 1 X Slope (%) N/A X Walk 2 Slope (%) N/A X Walk 2 X Slope (%) N/A Ramp inside XWalk1? N/A Road Slope (%) N/A N/A Clear Space? N/A Road X Slope (%) N/A N/A Clear Space to XWalk (in) N/A N/A Storm Grate/Utility Hazard? N/A Storm Grate/Utility Type N/A                                                                                                                                                                                                                                                                                                                                                                                                                                                                                                                                                                                                                                                                                                                                                                                   | N/A                                     | Landing X Slope (%)   | N/A   | N/A  | DWS                       | Full Width?             | N/A  |  |
| N/A Gutter Ponding?  N/A N/A Gutter Slope (%)  N/A Sutter Lip Ht (in)  N/A N/A Gutter X Slope (%)  N/A Painted X Walk1?  X Walk 1 Direction  N/A N/A Painted X Walk2?  X Walk 2 Direction  N/A X Walk 1 Width (in)  X Walk 1 Slope (%)  X Walk 2 Slope (%)  X Walk 2 Slope (%)  X Walk 2 X Slope (%)  N/A X Walk 2 X Slope (%)  N/A X Walk 2 X Slope (%)  N/A Ramp inside XWalk1?  N/A Road Slope (%)  N/A N/A Clear Space?  N/A Road X Slope (%)  N/A N/A Clear Space to XWalk (in)  N/A N/A Storm Grate/Utility Hazard?  N/A Storm Grate/Utility Type  N/A                                                                                                                                                                                                                                                                                                                                                                                                                                                                                                                                                                                                                                                                                                                                                                                                  | N/A                                     | Landing Curb? (Y/N)   | N/A   | N/A  | DWS                       | Offset (in)             | N/A  |  |
| N/A Gutter Lip Ht (in) N/A Painted X Walk1? No N/A Painted X Walk2? N/A X Walk 1 Direction N/A X Walk 1 Width (in) X Walk 1 Slope (%) X Walk 2 Direction N/A X Walk 2 Slope (%) N/A X Walk 2 Slope (%) N/A X Walk 1 X Slope (%) N/A X Walk 2 X Slope (%) N/A X Walk 2 X Slope (%) N/A Ramp inside XWalk1? N/A Road Slope (%) N/A N/A Clear Space? N/A Road X Slope (%) N/A N/A Clear Space to XWalk (in) N/A N/A Storm Grate/Utility Hazard? N/A Storm Grate/Utility Type N/A                                                                                                                                                                                                                                                                                                                                                                                                                                                                                                                                                                                                                                                                                                                                                                                                                                                                                 | N/A                                     | Shared Landing?       | N/A   |      |                           |                         |      |  |
| N/A Painted X Walk1? No N/A Painted X Walk2? N/A X Walk 1 Direction To SE X Walk 2 Direction N/A N/A X Walk 1 Width (in) N/A X Walk 2 Slope (%) N/A X Walk 1 Slope (%) 2.8 X Walk 2 Slope (%) N/A X Walk 1 X Slope (%) 1.1 X Walk 2 X Slope (%) N/A N/A Ramp inside XWalk1? N/A Road Slope (%) N/A N/A Clear Space? N/A Road X Slope (%) N/A N/A Clear Space to XWalk (in) N/A N/A Any Obstructions? N/A N/A Storm Grate/Utility Hazard? N/A Storm Grate/Utility Type                                                                                                                                                                                                                                                                                                                                                                                                                                                                                                                                                                                                                                                                                                                                                                                                                                                                                         | N/A                                     | Gutter Ponding?       | N/A   | N/A  | Gutte                     | er Slope (%)            | N/A  |  |
| X Walk 1 Direction         To SE         X Walk 2 Direction         N/A           N/A         X Walk 2 Width (in)         N/A           X Walk 1 Slope (%)         2.8         X Walk 2 Slope (%)         N/A           X Walk 1 X Slope (%)         1.1         X Walk 2 X Slope (%)         N/A           N/A         Ramp inside XWalk1?         N/A         N/A         Ramp inside XWalk2?         N/A           Road Slope (%)         N/A         N/A         Clear Space?         N/A           Road X Slope (%)         N/A         N/A         Clear Space to XWalk (in)         N/A           N/A         Any Obstructions?         N/A         N/A         Storm Grate/Utility Hazard?         N/A           Obstruction Type         N/A         Storm Grate/Utility Type         N/A                                                                                                                                                                                                                                                                                                                                                                                                                                                                                                                                                            | N/A                                     | Gutter Lip Ht (in)    | N/A   | N/A  | Gutte                     | er X Slope (%)          | N/A  |  |
| N/A         X Walk 1 Width (in)         N/A         N/A         X Walk 2 Width (in)         N/A           X Walk 1 Slope (%)         2.8         X Walk 2 Slope (%)         N/A           X Walk 2 X Slope (%)         N/A         X Walk 2 X Slope (%)         N/A           N/A         Ramp inside XWalk1?         N/A         N/A         Ramp inside XWalk2?         N/A           Road Slope (%)         N/A         N/A         Clear Space?         N/A           Road X Slope (%)         N/A         N/A         Clear Space to XWalk (in)         N/A           N/A         N/A         Storm Grate/Utility Hazard?         N/A           Obstruction Type         N/A         Storm Grate/Utility Type         N/A                                                                                                                                                                                                                                                                                                                                                                                                                                                                                                                                                                                                                                | N/A                                     | Painted X Walk1?      | No    | N/A  | Paint                     | ed X Walk2?             | N/A  |  |
| X Walk 1 Slope (%)  X Walk 1 X Slope (%)  1.1  X Walk 2 X Slope (%)  N/A  N/A  Ramp inside XWalk1?  Road Slope (%)  N/A  N/A  Road X Slope (%)  N/A  N/A  N/A  Clear Space?  N/A  N/A  N/A  N/A  Clear Space to XWalk (in)  N/A  N/A  N/A  Storm Grate/Utility Hazard?  N/A  Storm Grate/Utility Type  N/A                                                                                                                                                                                                                                                                                                                                                                                                                                                                                                                                                                                                                                                                                                                                                                                                                                                                                                                                                                                                                                                    |                                         | X Walk 1 Direction    | To SE |      | X Wa                      | lk 2 Direction          | N/A  |  |
| X Walk 1 X Slope (%)  N/A Ramp inside XWalk1? Road Slope (%) N/A Road X Slope (%) N/A N/A N/A Clear Space? N/A N/A N/A Clear Space to XWalk (in) N/A N/A N/A Storm Grate/Utility Hazard? N/A Storm Grate/Utility Type N/A                                                                                                                                                                                                                                                                                                                                                                                                                                                                                                                                                                                                                                                                                                                                                                                                                                                                                                                                                                                                                                                                                                                                     | N/A                                     | X Walk 1 Width (in)   | N/A   | N/A  | X Wa                      | lk 2 Width (in)         | N/A  |  |
| N/A Ramp inside XWalk1? N/A N/A Ramp inside XWalk2? N/A Road Slope (%) N/A N/A Clear Space? N/A Road X Slope (%) N/A N/A Clear Space to XWalk (in) N/A N/A Any Obstructions? N/A N/A Storm Grate/Utility Hazard? N/A Storm Grate/Utility Type  N/A N/A N/A Storm Grate/Utility Type  N/A                                                                                                                                                                                                                                                                                                                                                                                                                                                                                                                                                                                                                                                                                                                                                                                                                                                                                                                                                                                                                                                                      |                                         | X Walk 1 Slope (%)    | 2.8   |      | X Wa                      | lk 2 Slope (%)          | N/A  |  |
| Road Slope (%)  Road X Slope (%)  N/A  N/A  N/A  Clear Space?  N/A  N/A  Clear Space to XWalk (in)  N/A  N/A  Storm Grate/Utility Hazard?  N/A  Storm Grate/Utility Type  N/A                                                                                                                                                                                                                                                                                                                                                                                                                                                                                                                                                                                                                                                                                                                                                                                                                                                                                                                                                                                                                                                                                                                                                                                 |                                         | X Walk 1 X Slope (%)  | 1.1   |      | X Wa                      | lk 2 X Slope (%)        | N/A  |  |
| Road X Slope (%)  N/A  Any Obstructions? Obstruction Type  N/A  N/A  N/A  N/A  N/A  Storm Grate/Utility Hazard? Storm Grate/Utility Type  N/A  N/A                                                                                                                                                                                                                                                                                                                                                                                                                                                                                                                                                                                                                                                                                                                                                                                                                                                                                                                                                                                                                                                                                                                                                                                                            | N/A                                     | Ramp inside XWalk1?   | N/A   | N/A  | Ram                       | o inside XWalk2?        | N/A  |  |
| N/A Any Obstructions? Obstruction Type N/A  N/A  Storm Grate/Utility Hazard? Storm Grate/Utility Type N/A                                                                                                                                                                                                                                                                                                                                                                                                                                                                                                                                                                                                                                                                                                                                                                                                                                                                                                                                                                                                                                                                                                                                                                                                                                                     |                                         | Road Slope (%)        | N/A   | N/A  | Clear                     | Space?                  | N/A  |  |
| Obstruction Type  Storm Grate/Utility Type  N/A  N/A                                                                                                                                                                                                                                                                                                                                                                                                                                                                                                                                                                                                                                                                                                                                                                                                                                                                                                                                                                                                                                                                                                                                                                                                                                                                                                          |                                         | Road X Slope (%)      | N/A   | N/A  | Clear                     | Space to XWalk (in)     | N/A  |  |
| N/A N/A                                                                                                                                                                                                                                                                                                                                                                                                                                                                                                                                                                                                                                                                                                                                                                                                                                                                                                                                                                                                                                                                                                                                                                                                                                                                                                                                                       | N/A                                     | Any Obstructions?     | N/A   | N/A  | Storn                     | n Grate/Utility Hazard? | N/A  |  |
|                                                                                                                                                                                                                                                                                                                                                                                                                                                                                                                                                                                                                                                                                                                                                                                                                                                                                                                                                                                                                                                                                                                                                                                                                                                                                                                                                               |                                         | Obstruction Type      |       |      | Storn                     | n Grate/Utility Type    |      |  |
| Yes Surface Condition? (G/P) Good                                                                                                                                                                                                                                                                                                                                                                                                                                                                                                                                                                                                                                                                                                                                                                                                                                                                                                                                                                                                                                                                                                                                                                                                                                                                                                                             |                                         |                       | N/A   |      |                           |                         | N/A  |  |
|                                                                                                                                                                                                                                                                                                                                                                                                                                                                                                                                                                                                                                                                                                                                                                                                                                                                                                                                                                                                                                                                                                                                                                                                                                                                                                                                                               |                                         |                       |       | Yes  | Surfa                     | ce Condition? (G/P)     | Good |  |
|                                                                                                                                                                                                                                                                                                                                                                                                                                                                                                                                                                                                                                                                                                                                                                                                                                                                                                                                                                                                                                                                                                                                                                                                                                                                                                                                                               |                                         |                       |       |      |                           |                         |      |  |