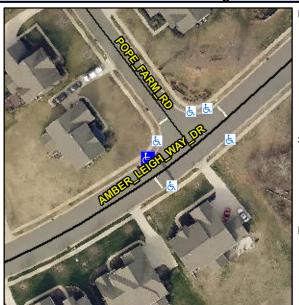

## **Access Compliance Report Public Rights-of-Way** (Curb Ramps)

Intersection ID: 49136 Main Street: AMBER\_LEIGH\_WAY\_DR Cross Street: POPE\_FARM\_RD Location: W ADA ID: A42A2F1D3693 Ramp Type: Perp Initial Pass/Fail: Fail **Overall Compliance: No Severity Score:** 22.5