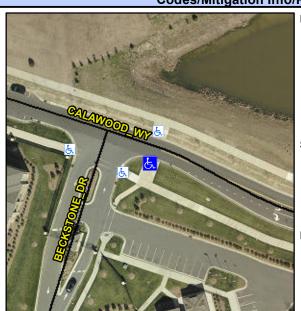

## Access Compliance Report Public Rights-of-Way (Curb Ramps)

Intersection ID: N/A Main Street: CALAWOOD\_WY Cross Street: BECKSTONE\_WY Location: SE

ADA ID: A4337A58352B Ramp Type: BlendTrans1 Initial Pass/Fail: Fail Overall Compliance: No Severity Score: 8.75

Codes/Mitigation Info/Possible Solution

Field Measurements/Component Compliance

Street 1 Name
CALAWOOD WY
Stop Condition-Street 1
None
Street 2 Name
N/A
Stop Condition-Street 2
N/A

Possible Solutions:

Remove & Replace Curb Ramp With
Two New Directional Ramps or
Equivalent.