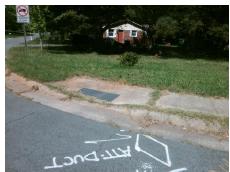

Surveyor Notes:

N/A

PROW/ADA:

Not Found, R304.2.2

Total Cost: \$ 3200.00

| Tiola Modear official Component Compilation |                        |                       |      |                        |                           |      |
|---------------------------------------------|------------------------|-----------------------|------|------------------------|---------------------------|------|
|                                             | Compliance Description |                       | Data | Compliance Description |                           | Data |
|                                             | N/A                    | Ramp Length (in)      | 59.0 | No                     | Ramp Slope (%)            | 9.2  |
|                                             | Yes                    | Ramp Width (in)       | 48.0 | Yes                    | Ramp XSlope (%)           | 0.4  |
|                                             | N/A                    | Flare Type LT         | N/A  | N/A                    | Flare Type RT             | N/A  |
|                                             | N/A                    | Flare Slope LT (%)    | N/A  | N/A                    | Flare Slope RT (%)        | N/A  |
|                                             | N/A                    | Flare Traversable LT? | N/A  | N/A                    | Flare Traversable RT?     | N/A  |
|                                             | N/A                    | Landing Length (in)   | N/A  | N/A                    | DWS Provided?             | N/A  |
|                                             | N/A                    | Landing Width (in)    | N/A  | N/A                    | DWS Contrast?             | N/A  |
|                                             | N/A                    | Landing Slope (%)     | N/A  | N/A                    | DWS Length (in)           | N/A  |
|                                             | N/A                    | Landing X Slope (%)   | N/A  | N/A                    | DWS Full Width?           | N/A  |
|                                             | N/A                    | Landing Curb? (Y/N)   | N/A  | N/A                    | DWS Offset (in)           | N/A  |
|                                             | N/A                    | Shared Landing?       | N/A  |                        |                           |      |
|                                             | N/A                    | Gutter Ponding?       | N/A  | N/A                    | Gutter Slope (%)          | N/A  |
|                                             | N/A                    | Gutter Lip Ht (in)    | N/A  | N/A                    | Gutter X Slope (%)        | N/A  |
|                                             | N/A                    | Painted X Walk1?      | No   | N/A                    | Painted X Walk2?          | No   |
|                                             |                        | X Walk 1 Direction    | To W |                        | X Walk 2 Direction        | To S |
|                                             | N/A                    | X Walk 1 Width (in)   | N/A  | N/A                    | X Walk 2 Width (in)       | N/A  |
|                                             |                        | X Walk 1 Slope (%)    | 1.9  |                        | X Walk 2 Slope (%)        | 1.6  |
|                                             |                        | X Walk 1 X Slope (%)  | 0.5  |                        | X Walk 2 X Slope (%)      | 2.4  |
|                                             | N/A                    | Ramp inside XWalk1?   | N/A  | N/A                    | Ramp inside XWalk2?       | N/A  |
|                                             |                        | Road Slope (%)        | 0.4  | N/A                    | Clear Space?              | N/A  |
|                                             |                        | Road X Slope (%)      | 1.9  | N/A                    | Clear Space to XWalk (in) | N/A  |
|                                             |                        |                       |      |                        |                           |      |

N/A N/A

N/A

Storm Grate/Utility Hazard?

Storm Grate/Utility Type

Surface Condition? (G/P)

N/A

N/A

Good

N/A

Any Obstructions?

**Obstruction Type**