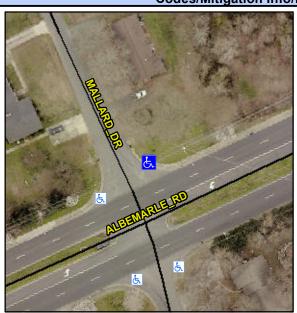

## Access Compliance Report Public Rights-of-Way (Curb Ramps)

Intersection ID: 14779 Main Street: ALBEMARLE\_RD Cross Street: MALLARD\_DR Location: NE

ADA ID: A43509E1E28B Ramp Type: PerpDiag Initial Pass/Fail: Fail Overall Compliance: No Severity Score: 12.5

## Field Measurements/Component Compliance

Street 1 Name
Stop Condition-Street 2
Street 2 Name
Stop Condition-Street 1

MALLARD DR StopSign ALBEMARLE RD None Possible Solutions:

Remove & Replace Curb Ramp With Two New Directional Ramps or Equivalent.