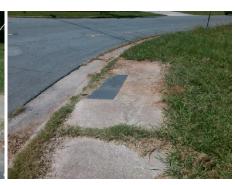

Surveyor Notes:

N/A

PROW/ADA:

Not Found, R304.2.2

Total Cost: \$ 3200.00

| Tiola Modear official Component Compilation |                        |                       |      |                        |                           |      |
|---------------------------------------------|------------------------|-----------------------|------|------------------------|---------------------------|------|
|                                             | Compliance Description |                       | Data | Compliance Description |                           | Data |
|                                             | N/A                    | Ramp Length (in)      | 59.0 | No                     | Ramp Slope (%)            | 9.2  |
|                                             | Yes                    | Ramp Width (in)       | 48.0 | Yes                    | Ramp XSlope (%)           | 0.4  |
|                                             | N/A                    | Flare Type LT         | N/A  | N/A                    | Flare Type RT             | N/A  |
|                                             | N/A                    | Flare Slope LT (%)    | N/A  | N/A                    | Flare Slope RT (%)        | N/A  |
|                                             | N/A                    | Flare Traversable LT? | N/A  | N/A                    | Flare Traversable RT?     | N/A  |
|                                             | N/A                    | Landing Length (in)   | N/A  | N/A                    | DWS Provided?             | N/A  |
|                                             | N/A                    | Landing Width (in)    | N/A  | N/A                    | DWS Contrast?             | N/A  |
|                                             | N/A                    | Landing Slope (%)     | N/A  | N/A                    | DWS Length (in)           | N/A  |
|                                             | N/A                    | Landing X Slope (%)   | N/A  | N/A                    | DWS Full Width?           | N/A  |
|                                             | N/A                    | Landing Curb? (Y/N)   | N/A  | N/A                    | DWS Offset (in)           | N/A  |
|                                             | N/A                    | Shared Landing?       | N/A  |                        |                           |      |
|                                             | N/A                    | Gutter Ponding?       | N/A  | N/A                    | Gutter Slope (%)          | N/A  |
|                                             | N/A                    | Gutter Lip Ht (in)    | N/A  | N/A                    | Gutter X Slope (%)        | N/A  |
|                                             | N/A                    | Painted X Walk1?      | No   | N/A                    | Painted X Walk2?          | No   |
|                                             |                        | X Walk 1 Direction    | To W |                        | X Walk 2 Direction        | To S |
|                                             | N/A                    | X Walk 1 Width (in)   | N/A  | N/A                    | X Walk 2 Width (in)       | N/A  |
|                                             |                        | X Walk 1 Slope (%)    | 1.9  |                        | X Walk 2 Slope (%)        | 1.6  |
|                                             |                        | X Walk 1 X Slope (%)  | 0.5  |                        | X Walk 2 X Slope (%)      | 2.4  |
|                                             | N/A                    | Ramp inside XWalk1?   | N/A  | N/A                    | Ramp inside XWalk2?       | N/A  |
|                                             |                        | Road Slope (%)        | 0.4  | N/A                    | Clear Space?              | N/A  |
|                                             |                        | Road X Slope (%)      | 1.9  | N/A                    | Clear Space to XWalk (in) | N/A  |
|                                             |                        |                       |      |                        |                           |      |

N/A N/A

N/A

Storm Grate/Utility Hazard?

Storm Grate/Utility Type

Surface Condition? (G/P)

N/A

N/A

Good

N/A

Any Obstructions?

**Obstruction Type**