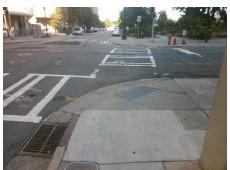

Intersection ID: 12431 Main Street: S\_CHURCH\_ST Cross Street: W\_MARTIN\_LUTHER\_KING\_JR\_BV Location: E

ADA ID: A43CC81C90A8 Ramp Type: PerpDiag Initial Pass/Fail: Fail Overall Compliance: No Severity Score: 13.75

Possible Solutions:

Remove & Replace Curb Ramp With
Two New Directional Ramps or
Equivalent.

Surveyor Notes:
N/A

PROW/ADA:
Not Found, R304.2.2, R304.5.3

N/A

PROW/ADA:

Not Found, R304.2.2, R304.5.3

Total Cost: \$ 3200.00