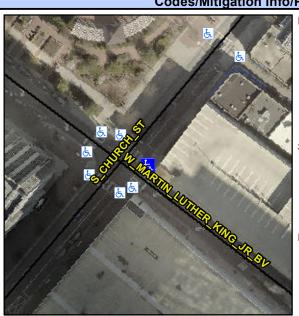

Intersection ID: 12431 Main Street: S\_CHURCH\_ST Cross Street: W\_MARTIN\_LUTHER\_KING\_JR\_BV Location: E

ADA ID: A43CC81C90A8 Ramp Type: PerpDiag Initial Pass/Fail: Fail Overall Compliance: No Severity Score: 13.75

N/A

Yes

88.0

4.0

0.5

Yes

To NW

Street 1 Name S CHURCH ST
Stop Condition-Street 2 Signal
Street 2 Name W MARTIN LUTHER KING JR BV
Stop Condition-Street 1 Signal