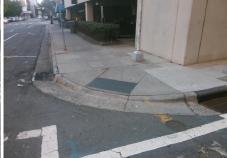

Intersection ID: 12431 Main Street: S\_CHURCH\_ST Cross Street: W\_MARTIN\_LUTHER\_KING\_JR\_BV Location: E

ADA ID: A43CC81C90A8 Ramp Type: PerpDiag Initial Pass/Fail: Fail Overall Compliance: No Severity Score: 13.75

Possible Solutions:

Remove & Replace Curb Ramp With
Two New Directional Ramps or
Equivalent.

Surveyor Notes:
N/A

PROW/ADA:
Not Found, R304.2.2, R304.5.3

N/A

PROW/ADA:

Not Found, R304.2.2, R304.5.3

Total Cost: \$ 3200.00