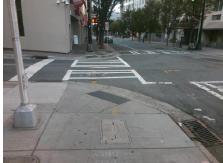

Intersection ID: 12431 Main Street: S\_CHURCH\_ST Cross Street: W\_MARTIN\_LUTHER\_KING\_JR\_BV Location: E

ADA ID: A43CC81C90A8 Ramp Type: PerpDiag Initial Pass/Fail: Fail Overall Compliance: No Severity Score: 13.75

Possible Solutions:

Remove & Replace Curb Ramp With
Two New Directional Ramps or
Equivalent.

Surveyor Notes:
N/A

PROW/ADA:
Not Found, R304.2.2, R304.5.3

N/A

PROW/ADA:

Not Found, R304.2.2, R304.5.3

Total Cost: \$ 3200.00