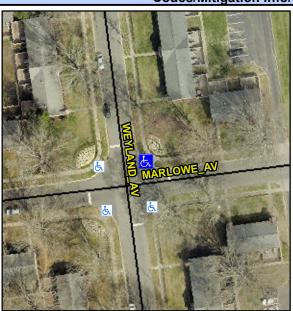

## Access Compliance Report Public Rights-of-Way (Curb Ramps)

Intersection ID: 12066 Main Street: WEYLAND\_AV Cross Street: MARLOWE\_AV Location: NE

ADA ID: A43DB55776BC Ramp Type: PerpDiag Initial Pass/Fail: Fail Overall Compliance: No Severity Score: 48.75