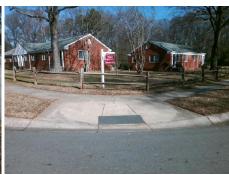

## Field Measurements/Component Compliance

Street 1 Name
Stop Condition-Street 2
Street 2 Name
Stop Condition-Street 1

WEYLAND AV StopSign MARLOWE AV StopSign Possible Solutions:

Remove & Replace Curb Ramp With Two New Directional Ramps or Equivalent.

Surveyor Notes:

N/A

PROW/ADA:

Not Found, R304.5.1, R304.2.2, R304.5.3

Total Cost: \$ 3200.00

| Compliance Description Data |                       | Compliance Description |     | Data                        |      |
|-----------------------------|-----------------------|------------------------|-----|-----------------------------|------|
| N/A                         | Ramp Length (in)      | 73.0                   | No  | Ramp Slope (%)              | 8.5  |
| No                          | Ramp Width (in)       | 31.0                   | No  | Ramp XSlope (%)             | 2.5  |
| N/A                         | Flare Type LT         | N/A                    | N/A | Flare Type RT               | N/A  |
| N/A                         | Flare Slope LT (%)    | N/A                    | N/A | Flare Slope RT (%)          | N/A  |
| N/A                         | Flare Traversable LT? | N/A                    | N/A | Flare Traversable RT?       | N/A  |
| N/A                         | Landing Length (in)   | N/A                    | N/A | DWS Provided?               | N/A  |
| N/A                         | Landing Width (in)    | N/A                    | N/A | DWS Contrast?               | N/A  |
| N/A                         | Landing Slope (%)     | N/A                    | N/A | DWS Length (in)             | N/A  |
| N/A                         | Landing X Slope (%)   | N/A                    | N/A | DWS Full Width?             | N/A  |
| N/A                         | Landing Curb? (Y/N)   | N/A                    | N/A | DWS Offset (in)             | N/A  |
| N/A                         | Shared Landing?       | N/A                    |     |                             |      |
| N/A                         | Gutter Ponding?       | N/A                    | N/A | Gutter Slope (%)            | N/A  |
| N/A                         | Gutter Lip Ht (in)    | N/A                    | N/A | Gutter X Slope (%)          | N/A  |
| N/A                         | Painted X Walk1?      | No                     | N/A | Painted X Walk2?            | No   |
|                             | X Walk 1 Direction    | To W                   |     | X Walk 2 Direction          | To S |
| N/A                         | X Walk 1 Width (in)   | N/A                    | N/A | X Walk 2 Width (in)         | N/A  |
|                             | X Walk 1 Slope (%)    | 3.4                    |     | X Walk 2 Slope (%)          | 1.6  |
|                             | X Walk 1 X Slope (%)  | 0.5                    |     | X Walk 2 X Slope (%)        | 3.0  |
| N/A                         | Ramp inside XWalk1?   | N/A                    | N/A | Ramp inside XWalk2?         | N/A  |
|                             | Road Slope (%)        | 2.2                    | N/A | Clear Space?                | N/A  |
|                             | Road X Slope (%)      | 3.0                    | N/A | Clear Space to XWalk (in)   | N/A  |
| N/A                         | Any Obstructions?     | N/A                    | N/A | Storm Grate/Utility Hazard? | N/A  |
|                             | Obstruction Type      |                        |     | Storm Grate/Utility Type    |      |
|                             |                       | N/A                    |     |                             | N/A  |