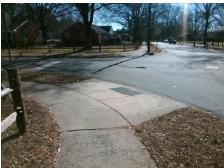

## Field Measurements/Component Compliance

Street 1 Name
Stop Condition-Street 2
Street 2 Name
Stop Condition-Street 1

WEYLAND AV StopSign MARLOWE AV StopSign Possible Solutions:

Remove & Replace Curb Ramp With Two New Directional Ramps or Equivalent.

Surveyor Notes:

N/A

PROW/ADA:

Not Found, R304.5.1, R304.2.2, R304.5.3

Total Cost: \$ 3200.00

| Compliance Description Data |                       | Compliance Description |     | Data                        |      |
|-----------------------------|-----------------------|------------------------|-----|-----------------------------|------|
| N/A                         | Ramp Length (in)      | 73.0                   | No  | Ramp Slope (%)              | 8.5  |
| No                          | Ramp Width (in)       | 31.0                   | No  | Ramp XSlope (%)             | 2.5  |
| N/A                         | Flare Type LT         | N/A                    | N/A | Flare Type RT               | N/A  |
| N/A                         | Flare Slope LT (%)    | N/A                    | N/A | Flare Slope RT (%)          | N/A  |
| N/A                         | Flare Traversable LT? | N/A                    | N/A | Flare Traversable RT?       | N/A  |
| N/A                         | Landing Length (in)   | N/A                    | N/A | DWS Provided?               | N/A  |
| N/A                         | Landing Width (in)    | N/A                    | N/A | DWS Contrast?               | N/A  |
| N/A                         | Landing Slope (%)     | N/A                    | N/A | DWS Length (in)             | N/A  |
| N/A                         | Landing X Slope (%)   | N/A                    | N/A | DWS Full Width?             | N/A  |
| N/A                         | Landing Curb? (Y/N)   | N/A                    | N/A | DWS Offset (in)             | N/A  |
| N/A                         | Shared Landing?       | N/A                    |     |                             |      |
| N/A                         | Gutter Ponding?       | N/A                    | N/A | Gutter Slope (%)            | N/A  |
| N/A                         | Gutter Lip Ht (in)    | N/A                    | N/A | Gutter X Slope (%)          | N/A  |
| N/A                         | Painted X Walk1?      | No                     | N/A | Painted X Walk2?            | No   |
|                             | X Walk 1 Direction    | To W                   |     | X Walk 2 Direction          | To S |
| N/A                         | X Walk 1 Width (in)   | N/A                    | N/A | X Walk 2 Width (in)         | N/A  |
|                             | X Walk 1 Slope (%)    | 3.4                    |     | X Walk 2 Slope (%)          | 1.6  |
|                             | X Walk 1 X Slope (%)  | 0.5                    |     | X Walk 2 X Slope (%)        | 3.0  |
| N/A                         | Ramp inside XWalk1?   | N/A                    | N/A | Ramp inside XWalk2?         | N/A  |
|                             | Road Slope (%)        | 2.2                    | N/A | Clear Space?                | N/A  |
|                             | Road X Slope (%)      | 3.0                    | N/A | Clear Space to XWalk (in)   | N/A  |
| N/A                         | Any Obstructions?     | N/A                    | N/A | Storm Grate/Utility Hazard? | N/A  |
|                             | Obstruction Type      |                        |     | Storm Grate/Utility Type    |      |
|                             |                       | N/A                    |     |                             | N/A  |