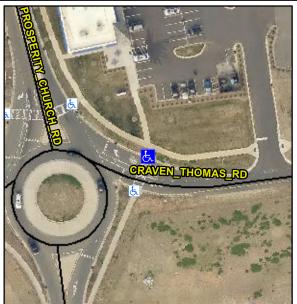

## Access Compliance Report Public Rights-of-Way (Curb Ramps)

Intersection ID: 53286 Main Street: PROSPERITY\_CHURCH\_RD Cross Street: CRAVEN\_THOMAS\_RD Location: E

ADA ID: A43E9751F557 Ramp Type: Perp Initial Pass/Fail: Fail Overall Compliance: No Severity Score: 21.25

## Field Measurements/Component Compliance

Street 1 Name CRAVEN THOMAS RD
Stop Condition-Street 2 YieldSign
Street 2 Name N/A
Stop Condition-Street 1 N/A

Total Cost: \$ 1850.00

| Field Measurements/Component Compliance |                       |       |                        |                             |      |
|-----------------------------------------|-----------------------|-------|------------------------|-----------------------------|------|
| Compliance Description                  |                       | Data  | Compliance Description |                             | Data |
| N/A                                     | Ramp Length (in)      | 92.0  | No                     | Ramp Slope (%)              | 10.4 |
| No                                      | Ramp Width (in)       | 47.0  | Yes                    | Ramp XSlope (%)             | 1.2  |
| N/A                                     | Flare Type LT         | N/A   | N/A                    | Flare Type RT               | N/A  |
| N/A                                     | Flare Slope LT (%)    | N/A   | N/A                    | Flare Slope RT (%)          | N/A  |
| N/A                                     | Flare Traversable LT? | N/A   | N/A                    | Flare Traversable RT?       | N/A  |
| N/A                                     | Landing Length (in)   | N/A   | N/A                    | DWS Provided?               | N/A  |
| N/A                                     | Landing Width (in)    | N/A   | N/A                    | DWS Contrast?               | N/A  |
| N/A                                     | Landing Slope (%)     | N/A   | N/A                    | DWS Length (in)             | N/A  |
| N/A                                     | Landing X Slope (%)   | N/A   | N/A                    | DWS Full Width?             | N/A  |
| N/A                                     | Landing Curb? (Y/N)   | N/A   | N/A                    | DWS Offset (in)             | N/A  |
| N/A                                     | Shared Landing?       | N/A   |                        |                             |      |
| N/A                                     | Gutter Ponding?       | N/A   | N/A                    | Gutter Slope (%)            | N/A  |
| N/A                                     | Gutter Lip Ht (in)    | N/A   | N/A                    | Gutter X Slope (%)          | N/A  |
| N/A                                     | Painted X Walk1?      | Yes   | N/A                    | Painted X Walk2?            | N/A  |
|                                         | X Walk 1 Direction    | To S  |                        | X Walk 2 Direction          | N/A  |
| N/A                                     | X Walk 1 Width (in)   | 104.0 | N/A                    | X Walk 2 Width (in)         | N/A  |
|                                         | X Walk 1 Slope (%)    | 3.8   |                        | X Walk 2 Slope (%)          | N/A  |
|                                         | X Walk 1 X Slope (%)  | 0.3   |                        | X Walk 2 X Slope (%)        | N/A  |
| N/A                                     | Ramp inside XWalk1?   | Yes   | N/A                    | Ramp inside XWalk2?         | N/A  |
|                                         | Road Slope (%)        | N/A   | N/A                    | Clear Space?                | N/A  |
|                                         | Road X Slope (%)      | N/A   | N/A                    | Clear Space to XWalk (in)   | N/A  |
| N/A                                     | Any Obstructions?     | N/A   | N/A                    | Storm Grate/Utility Hazard? | N/A  |
|                                         | Obstruction Type      |       |                        | Storm Grate/Utility Type    |      |
|                                         |                       | N/A   |                        |                             | N/A  |
|                                         |                       |       | Yes                    | Surface Condition? (G/P)    | Good |
| 1                                       |                       |       |                        |                             |      |