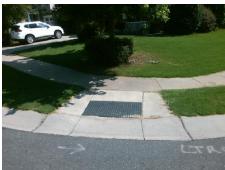

## **Access Compliance Report Public Rights-of-Way** (Curb Ramps)

Data

8.9

0.4

Intersection ID: 47835 Main Street: CAMP VERDE LN Cross Street: CACTUS VALLEY RD Location: NE **Overall Compliance: No** ADA ID: A448905C45EE Ramp Type: PerpDiag Initial Pass/Fail: Fail Severity Score: 21.25

46.5

Street 1 Name **CAMP VERDE LN** Stop Condition-Street 2 **CACTUS VALLEY RD** Street 2 Name Stop Condition-Street 1 StopSign Possible Solutions: Remove & Replace Curb Ramp With Two New Directional Ramps or Equivalent. Surveyor Notes: N/A