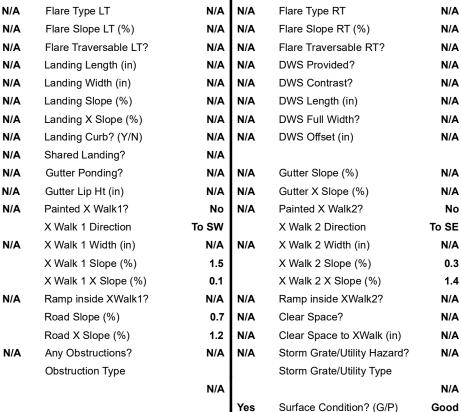

## Field Measurements/Component Compliance

No

Yes

Compliance Description

Ramp Slope (%)

Ramp XSlope (%)

Data

48.0