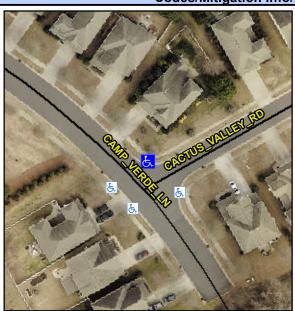

## **Access Compliance Report Public Rights-of-Way** (Curb Ramps)

Data

8.9

0.4

Intersection ID: 47835 Main Street: CAMP VERDE LN Cross Street: CACTUS VALLEY RD Location: NE **Overall Compliance: No** ADA ID: A448905C45EE Ramp Type: PerpDiag Initial Pass/Fail: Fail Severity Score: 21.25

46.5

Street 1 Name **CAMP VERDE LN** Stop Condition-Street 2 **CACTUS VALLEY RD** Street 2 Name Stop Condition-Street 1 StopSign Possible Solutions: Remove & Replace Curb Ramp With Two New Directional Ramps or Equivalent. Surveyor Notes: N/A