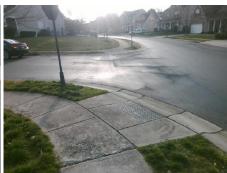

## Field Measurements/Component Compliance

Street 1 Name
Stop Condition-Street 2
Street 2 Name
Stop Condition-Street 1

BRECKFIELD ST None SHETLAND LN StopSign Possible Solutions:

Remove & Replace Curb Ramp With Two New Directional Ramps or Equivalent.

Surveyor Notes:

N/A

PROW/ADA:

R304.5.1, R304.2.2

Total Cost: \$ 3200.00

| Field Measurements/Component Compilance |       |                        |       |                        |                             |       |
|-----------------------------------------|-------|------------------------|-------|------------------------|-----------------------------|-------|
|                                         | Compl | Compliance Description |       | Compliance Description |                             | Data  |
|                                         | N/A   | Ramp Length (in)       | 49.0  | No                     | Ramp Slope (%)              | 10.8  |
|                                         | No    | Ramp Width (in)        | 45.5  | Yes                    | Ramp XSlope (%)             | 1.3   |
|                                         | N/A   | Flare Type LT          | N/A   | N/A                    | Flare Type RT               | N/A   |
|                                         | N/A   | Flare Slope LT (%)     | N/A   | N/A                    | Flare Slope RT (%)          | N/A   |
|                                         | N/A   | Flare Traversable LT?  | N/A   | N/A                    | Flare Traversable RT?       | N/A   |
|                                         | N/A   | Landing Length (in)    | N/A   | N/A                    | DWS Provided?               | N/A   |
|                                         | N/A   | Landing Width (in)     | N/A   | N/A                    | DWS Contrast?               | N/A   |
|                                         | N/A   | Landing Slope (%)      | N/A   | N/A                    | DWS Length (in)             | N/A   |
|                                         | N/A   | Landing X Slope (%)    | N/A   | N/A                    | DWS Full Width?             | N/A   |
|                                         | N/A   | Landing Curb? (Y/N)    | N/A   | N/A                    | DWS Offset (in)             | N/A   |
|                                         | N/A   | Shared Landing?        | N/A   |                        |                             |       |
|                                         | N/A   | Gutter Ponding?        | N/A   | N/A                    | Gutter Slope (%)            | N/A   |
|                                         | N/A   | Gutter Lip Ht (in)     | N/A   | N/A                    | Gutter X Slope (%)          | N/A   |
|                                         | N/A   | Painted X Walk1?       | No    | N/A                    | Painted X Walk2?            | No    |
|                                         |       | X Walk 1 Direction     | To SW |                        | X Walk 2 Direction          | To SE |
|                                         | N/A   | X Walk 1 Width (in)    | N/A   | N/A                    | X Walk 2 Width (in)         | N/A   |
|                                         |       | X Walk 1 Slope (%)     | 1.4   |                        | X Walk 2 Slope (%)          | 2.1   |
|                                         |       | X Walk 1 X Slope (%)   | 2.2   |                        | X Walk 2 X Slope (%)        | 0.4   |
|                                         | N/A   | Ramp inside XWalk1?    | N/A   | N/A                    | Ramp inside XWalk2?         | N/A   |
|                                         |       | Road Slope (%)         | 1.9   | N/A                    | Clear Space?                | N/A   |
|                                         |       | Road X Slope (%)       | 2.1   | N/A                    | Clear Space to XWalk (in)   | N/A   |
|                                         | N/A   | Any Obstructions?      | N/A   | N/A                    | Storm Grate/Utility Hazard? | N/A   |
|                                         |       | Obstruction Type       |       |                        | Storm Grate/Utility Type    |       |
|                                         |       |                        | N/A   |                        |                             | N/A   |
|                                         |       |                        |       | Yes                    | Surface Condition? (G/P)    | Good  |
|                                         | -0.4  | 121                    |       |                        |                             |       |