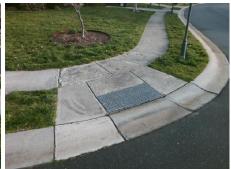

## Field Measurements/Component Compliance

Street 1 Name
Stop Condition-Street 2
Street 2 Name
Stop Condition-Street 1

BRECKFIELD ST None SHETLAND LN StopSign Possible Solutions:

Remove & Replace Curb Ramp With Two New Directional Ramps or Equivalent.

Surveyor Notes:

N/A

PROW/ADA:

R304.5.1, R304.2.2

Total Cost: \$ 3200.00

| Field Measurements/Component Compilance |       |                        |       |                        |                             |       |
|-----------------------------------------|-------|------------------------|-------|------------------------|-----------------------------|-------|
|                                         | Compl | Compliance Description |       | Compliance Description |                             | Data  |
|                                         | N/A   | Ramp Length (in)       | 49.0  | No                     | Ramp Slope (%)              | 10.8  |
|                                         | No    | Ramp Width (in)        | 45.5  | Yes                    | Ramp XSlope (%)             | 1.3   |
|                                         | N/A   | Flare Type LT          | N/A   | N/A                    | Flare Type RT               | N/A   |
|                                         | N/A   | Flare Slope LT (%)     | N/A   | N/A                    | Flare Slope RT (%)          | N/A   |
|                                         | N/A   | Flare Traversable LT?  | N/A   | N/A                    | Flare Traversable RT?       | N/A   |
|                                         | N/A   | Landing Length (in)    | N/A   | N/A                    | DWS Provided?               | N/A   |
|                                         | N/A   | Landing Width (in)     | N/A   | N/A                    | DWS Contrast?               | N/A   |
|                                         | N/A   | Landing Slope (%)      | N/A   | N/A                    | DWS Length (in)             | N/A   |
|                                         | N/A   | Landing X Slope (%)    | N/A   | N/A                    | DWS Full Width?             | N/A   |
|                                         | N/A   | Landing Curb? (Y/N)    | N/A   | N/A                    | DWS Offset (in)             | N/A   |
|                                         | N/A   | Shared Landing?        | N/A   |                        |                             |       |
|                                         | N/A   | Gutter Ponding?        | N/A   | N/A                    | Gutter Slope (%)            | N/A   |
|                                         | N/A   | Gutter Lip Ht (in)     | N/A   | N/A                    | Gutter X Slope (%)          | N/A   |
|                                         | N/A   | Painted X Walk1?       | No    | N/A                    | Painted X Walk2?            | No    |
|                                         |       | X Walk 1 Direction     | To SW |                        | X Walk 2 Direction          | To SE |
|                                         | N/A   | X Walk 1 Width (in)    | N/A   | N/A                    | X Walk 2 Width (in)         | N/A   |
|                                         |       | X Walk 1 Slope (%)     | 1.4   |                        | X Walk 2 Slope (%)          | 2.1   |
|                                         |       | X Walk 1 X Slope (%)   | 2.2   |                        | X Walk 2 X Slope (%)        | 0.4   |
|                                         | N/A   | Ramp inside XWalk1?    | N/A   | N/A                    | Ramp inside XWalk2?         | N/A   |
|                                         |       | Road Slope (%)         | 1.9   | N/A                    | Clear Space?                | N/A   |
|                                         |       | Road X Slope (%)       | 2.1   | N/A                    | Clear Space to XWalk (in)   | N/A   |
|                                         | N/A   | Any Obstructions?      | N/A   | N/A                    | Storm Grate/Utility Hazard? | N/A   |
|                                         |       | Obstruction Type       |       |                        | Storm Grate/Utility Type    |       |
|                                         |       |                        | N/A   |                        |                             | N/A   |
|                                         |       |                        |       | Yes                    | Surface Condition? (G/P)    | Good  |
|                                         | -0.4  | 121                    |       |                        |                             |       |