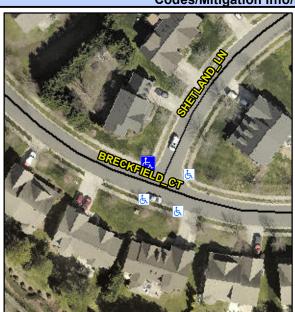

## Access Compliance Report Public Rights-of-Way (Curb Ramps)

Intersection ID: N/A Main Street: BRECKFIELD\_CT Cross Street: SHETLAND\_LN Location: NW

ADA ID: A4583BE3FCE9 Ramp Type: PerpDiag Initial Pass/Fail: Fail Overall Compliance: No Severity Score: 21.25

## Field Measurements/Component Compliance

Street 1 Name
Stop Condition-Street 2
Street 2 Name
Stop Condition-Street 1

BRECKFIELD ST None SHETLAND LN StopSign Possible Solutions:

Remove & Replace Curb Ramp With Two New Directional Ramps or Equivalent.