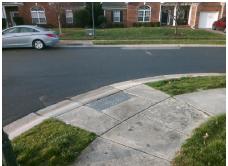

## Field Measurements/Component Compliance

Street 1 Name
Stop Condition-Street 2
Street 2 Name
Stop Condition-Street 1

BRECKFIELD ST None SHETLAND LN StopSign Possible Solutions:

Remove & Replace Curb Ramp With Two New Directional Ramps or Equivalent.

Surveyor Notes:

N/A

PROW/ADA:

R304.5.1, R304.2.2

Total Cost: \$ 3200.00

| Field Measurements/Component Compilance |       |                        |       |                        |                             |       |
|-----------------------------------------|-------|------------------------|-------|------------------------|-----------------------------|-------|
|                                         | Compl | Compliance Description |       | Compliance Description |                             | Data  |
|                                         | N/A   | Ramp Length (in)       | 49.0  | No                     | Ramp Slope (%)              | 10.8  |
|                                         | No    | Ramp Width (in)        | 45.5  | Yes                    | Ramp XSlope (%)             | 1.3   |
|                                         | N/A   | Flare Type LT          | N/A   | N/A                    | Flare Type RT               | N/A   |
|                                         | N/A   | Flare Slope LT (%)     | N/A   | N/A                    | Flare Slope RT (%)          | N/A   |
|                                         | N/A   | Flare Traversable LT?  | N/A   | N/A                    | Flare Traversable RT?       | N/A   |
|                                         | N/A   | Landing Length (in)    | N/A   | N/A                    | DWS Provided?               | N/A   |
|                                         | N/A   | Landing Width (in)     | N/A   | N/A                    | DWS Contrast?               | N/A   |
|                                         | N/A   | Landing Slope (%)      | N/A   | N/A                    | DWS Length (in)             | N/A   |
|                                         | N/A   | Landing X Slope (%)    | N/A   | N/A                    | DWS Full Width?             | N/A   |
|                                         | N/A   | Landing Curb? (Y/N)    | N/A   | N/A                    | DWS Offset (in)             | N/A   |
|                                         | N/A   | Shared Landing?        | N/A   |                        |                             |       |
|                                         | N/A   | Gutter Ponding?        | N/A   | N/A                    | Gutter Slope (%)            | N/A   |
|                                         | N/A   | Gutter Lip Ht (in)     | N/A   | N/A                    | Gutter X Slope (%)          | N/A   |
|                                         | N/A   | Painted X Walk1?       | No    | N/A                    | Painted X Walk2?            | No    |
|                                         |       | X Walk 1 Direction     | To SW |                        | X Walk 2 Direction          | To SE |
|                                         | N/A   | X Walk 1 Width (in)    | N/A   | N/A                    | X Walk 2 Width (in)         | N/A   |
|                                         |       | X Walk 1 Slope (%)     | 1.4   |                        | X Walk 2 Slope (%)          | 2.1   |
|                                         |       | X Walk 1 X Slope (%)   | 2.2   |                        | X Walk 2 X Slope (%)        | 0.4   |
|                                         | N/A   | Ramp inside XWalk1?    | N/A   | N/A                    | Ramp inside XWalk2?         | N/A   |
|                                         |       | Road Slope (%)         | 1.9   | N/A                    | Clear Space?                | N/A   |
|                                         |       | Road X Slope (%)       | 2.1   | N/A                    | Clear Space to XWalk (in)   | N/A   |
|                                         | N/A   | Any Obstructions?      | N/A   | N/A                    | Storm Grate/Utility Hazard? | N/A   |
|                                         |       | Obstruction Type       |       |                        | Storm Grate/Utility Type    |       |
|                                         |       |                        | N/A   |                        |                             | N/A   |
|                                         |       |                        |       | Yes                    | Surface Condition? (G/P)    | Good  |
|                                         | -0.4  | 121                    |       |                        |                             |       |