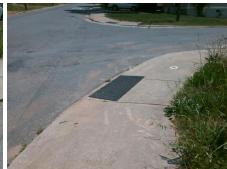

## Field Measurements/Component Compliance

Street 1 Name MAHOPAC ST
Stop Condition-Street 2 StopSign
Street 2 Name N/A
Stop Condition-Street 1 N/A

Total Cost: \$ 1850.00

| Field Measurements/Component Compliance |                       |      |      |                             |      |
|-----------------------------------------|-----------------------|------|------|-----------------------------|------|
| Compliance Description                  |                       | Data | Comp | oliance Description         | Data |
| N/A                                     | Ramp Length (in)      | 68.0 | No   | Ramp Slope (%)              | 9.2  |
| No                                      | Ramp Width (in)       | 38.0 | No   | Ramp XSlope (%)             | 3.6  |
| N/A                                     | Flare Type LT         | N/A  | N/A  | Flare Type RT               | N/A  |
| N/A                                     | Flare Slope LT (%)    | N/A  | N/A  | Flare Slope RT (%)          | N/A  |
| N/A                                     | Flare Traversable LT? | N/A  | N/A  | Flare Traversable RT?       | N/A  |
| N/A                                     | Landing Length (in)   | N/A  | N/A  | DWS Provided?               | N/A  |
| N/A                                     | Landing Width (in)    | N/A  | N/A  | DWS Contrast?               | N/A  |
| N/A                                     | Landing Slope (%)     | N/A  | N/A  | DWS Length (in)             | N/A  |
| N/A                                     | Landing X Slope (%)   | N/A  | N/A  | DWS Full Width?             | N/A  |
| N/A                                     | Landing Curb? (Y/N)   | N/A  | N/A  | DWS Offset (in)             | N/A  |
| N/A                                     | Shared Landing?       | N/A  |      |                             |      |
| N/A                                     | Gutter Ponding?       | N/A  | N/A  | Gutter Slope (%)            | N/A  |
| N/A                                     | Gutter Lip Ht (in)    | 0.5  | N/A  | Gutter X Slope (%)          | N/A  |
| N/A                                     | Painted X Walk1?      | No   | N/A  | Painted X Walk2?            | N/A  |
|                                         | X Walk 1 Direction    | To E |      | X Walk 2 Direction          | N/A  |
| N/A                                     | X Walk 1 Width (in)   | N/A  | N/A  | X Walk 2 Width (in)         | N/A  |
|                                         | X Walk 1 Slope (%)    | 4.5  |      | X Walk 2 Slope (%)          | N/A  |
|                                         | X Walk 1 X Slope (%)  | 0.5  |      | X Walk 2 X Slope (%)        | N/A  |
| N/A                                     | Ramp inside XWalk1?   | N/A  | N/A  | Ramp inside XWalk2?         | N/A  |
|                                         | Road Slope (%)        | N/A  | N/A  | Clear Space?                | N/A  |
|                                         | Road X Slope (%)      | N/A  | N/A  | Clear Space to XWalk (in)   | N/A  |
| N/A                                     | Any Obstructions?     | N/A  | N/A  | Storm Grate/Utility Hazard? | N/A  |
|                                         | Obstruction Type      |      |      | Storm Grate/Utility Type    |      |
|                                         |                       | N/A  |      |                             | N/A  |
|                                         |                       |      | Yes  | Surface Condition? (G/P)    | Good |
|                                         |                       |      |      |                             |      |