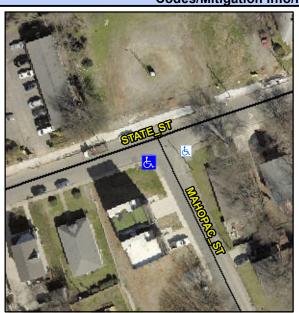

## Access Compliance Report Public Rights-of-Way (Curb Ramps)

Intersection ID: 10673Main Street:MAHOPAC\_STCross Street:STATE\_STLocation:WADA ID: A45D93111328Ramp Type:PerpInitial Pass/Fail:FailOverall Compliance:NoSeverity Score:22.5

## Field Measurements/Component Compliance

Street 1 Name MAHOPAC ST
Stop Condition-Street 2 StopSign
Street 2 Name N/A
Stop Condition-Street 1 N/A

Total Cost: \$ 1850.00

| Field Measurements/Component Compliance |                       |      |      |                             |      |
|-----------------------------------------|-----------------------|------|------|-----------------------------|------|
| Compliance Description                  |                       | Data | Comp | oliance Description         | Data |
| N/A                                     | Ramp Length (in)      | 68.0 | No   | Ramp Slope (%)              | 9.2  |
| No                                      | Ramp Width (in)       | 38.0 | No   | Ramp XSlope (%)             | 3.6  |
| N/A                                     | Flare Type LT         | N/A  | N/A  | Flare Type RT               | N/A  |
| N/A                                     | Flare Slope LT (%)    | N/A  | N/A  | Flare Slope RT (%)          | N/A  |
| N/A                                     | Flare Traversable LT? | N/A  | N/A  | Flare Traversable RT?       | N/A  |
| N/A                                     | Landing Length (in)   | N/A  | N/A  | DWS Provided?               | N/A  |
| N/A                                     | Landing Width (in)    | N/A  | N/A  | DWS Contrast?               | N/A  |
| N/A                                     | Landing Slope (%)     | N/A  | N/A  | DWS Length (in)             | N/A  |
| N/A                                     | Landing X Slope (%)   | N/A  | N/A  | DWS Full Width?             | N/A  |
| N/A                                     | Landing Curb? (Y/N)   | N/A  | N/A  | DWS Offset (in)             | N/A  |
| N/A                                     | Shared Landing?       | N/A  |      |                             |      |
| N/A                                     | Gutter Ponding?       | N/A  | N/A  | Gutter Slope (%)            | N/A  |
| N/A                                     | Gutter Lip Ht (in)    | 0.5  | N/A  | Gutter X Slope (%)          | N/A  |
| N/A                                     | Painted X Walk1?      | No   | N/A  | Painted X Walk2?            | N/A  |
|                                         | X Walk 1 Direction    | To E |      | X Walk 2 Direction          | N/A  |
| N/A                                     | X Walk 1 Width (in)   | N/A  | N/A  | X Walk 2 Width (in)         | N/A  |
|                                         | X Walk 1 Slope (%)    | 4.5  |      | X Walk 2 Slope (%)          | N/A  |
|                                         | X Walk 1 X Slope (%)  | 0.5  |      | X Walk 2 X Slope (%)        | N/A  |
| N/A                                     | Ramp inside XWalk1?   | N/A  | N/A  | Ramp inside XWalk2?         | N/A  |
|                                         | Road Slope (%)        | N/A  | N/A  | Clear Space?                | N/A  |
|                                         | Road X Slope (%)      | N/A  | N/A  | Clear Space to XWalk (in)   | N/A  |
| N/A                                     | Any Obstructions?     | N/A  | N/A  | Storm Grate/Utility Hazard? | N/A  |
|                                         | Obstruction Type      |      |      | Storm Grate/Utility Type    |      |
|                                         |                       | N/A  |      |                             | N/A  |
|                                         |                       |      | Yes  | Surface Condition? (G/P)    | Good |
|                                         |                       |      |      |                             |      |