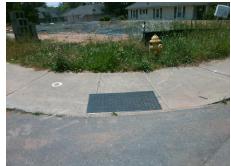

## Field Measurements/Component Compliance

Street 1 Name MAHOPAC ST
Stop Condition-Street 2 StopSign
Street 2 Name N/A
Stop Condition-Street 1 N/A

Total Cost: \$ 1850.00

| Field Measurements/Component Compliance |                       |      |      |                             |      |
|-----------------------------------------|-----------------------|------|------|-----------------------------|------|
| Compliance Description                  |                       | Data | Comp | oliance Description         | Data |
| N/A                                     | Ramp Length (in)      | 68.0 | No   | Ramp Slope (%)              | 9.2  |
| No                                      | Ramp Width (in)       | 38.0 | No   | Ramp XSlope (%)             | 3.6  |
| N/A                                     | Flare Type LT         | N/A  | N/A  | Flare Type RT               | N/A  |
| N/A                                     | Flare Slope LT (%)    | N/A  | N/A  | Flare Slope RT (%)          | N/A  |
| N/A                                     | Flare Traversable LT? | N/A  | N/A  | Flare Traversable RT?       | N/A  |
| N/A                                     | Landing Length (in)   | N/A  | N/A  | DWS Provided?               | N/A  |
| N/A                                     | Landing Width (in)    | N/A  | N/A  | DWS Contrast?               | N/A  |
| N/A                                     | Landing Slope (%)     | N/A  | N/A  | DWS Length (in)             | N/A  |
| N/A                                     | Landing X Slope (%)   | N/A  | N/A  | DWS Full Width?             | N/A  |
| N/A                                     | Landing Curb? (Y/N)   | N/A  | N/A  | DWS Offset (in)             | N/A  |
| N/A                                     | Shared Landing?       | N/A  |      |                             |      |
| N/A                                     | Gutter Ponding?       | N/A  | N/A  | Gutter Slope (%)            | N/A  |
| N/A                                     | Gutter Lip Ht (in)    | 0.5  | N/A  | Gutter X Slope (%)          | N/A  |
| N/A                                     | Painted X Walk1?      | No   | N/A  | Painted X Walk2?            | N/A  |
|                                         | X Walk 1 Direction    | To E |      | X Walk 2 Direction          | N/A  |
| N/A                                     | X Walk 1 Width (in)   | N/A  | N/A  | X Walk 2 Width (in)         | N/A  |
|                                         | X Walk 1 Slope (%)    | 4.5  |      | X Walk 2 Slope (%)          | N/A  |
|                                         | X Walk 1 X Slope (%)  | 0.5  |      | X Walk 2 X Slope (%)        | N/A  |
| N/A                                     | Ramp inside XWalk1?   | N/A  | N/A  | Ramp inside XWalk2?         | N/A  |
|                                         | Road Slope (%)        | N/A  | N/A  | Clear Space?                | N/A  |
|                                         | Road X Slope (%)      | N/A  | N/A  | Clear Space to XWalk (in)   | N/A  |
| N/A                                     | Any Obstructions?     | N/A  | N/A  | Storm Grate/Utility Hazard? | N/A  |
|                                         | Obstruction Type      |      |      | Storm Grate/Utility Type    |      |
|                                         |                       | N/A  |      |                             | N/A  |
|                                         |                       |      | Yes  | Surface Condition? (G/P)    | Good |
|                                         |                       |      |      |                             |      |