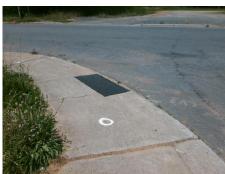

## Field Measurements/Component Compliance

Street 1 Name MAHOPAC ST
Stop Condition-Street 2 StopSign
Street 2 Name N/A
Stop Condition-Street 1 N/A

Total Cost: \$ 1850.00

| Field Measurements/Component Compliance |                       |      |      |                             |      |
|-----------------------------------------|-----------------------|------|------|-----------------------------|------|
| Compliance Description                  |                       | Data | Comp | oliance Description         | Data |
| N/A                                     | Ramp Length (in)      | 68.0 | No   | Ramp Slope (%)              | 9.2  |
| No                                      | Ramp Width (in)       | 38.0 | No   | Ramp XSlope (%)             | 3.6  |
| N/A                                     | Flare Type LT         | N/A  | N/A  | Flare Type RT               | N/A  |
| N/A                                     | Flare Slope LT (%)    | N/A  | N/A  | Flare Slope RT (%)          | N/A  |
| N/A                                     | Flare Traversable LT? | N/A  | N/A  | Flare Traversable RT?       | N/A  |
| N/A                                     | Landing Length (in)   | N/A  | N/A  | DWS Provided?               | N/A  |
| N/A                                     | Landing Width (in)    | N/A  | N/A  | DWS Contrast?               | N/A  |
| N/A                                     | Landing Slope (%)     | N/A  | N/A  | DWS Length (in)             | N/A  |
| N/A                                     | Landing X Slope (%)   | N/A  | N/A  | DWS Full Width?             | N/A  |
| N/A                                     | Landing Curb? (Y/N)   | N/A  | N/A  | DWS Offset (in)             | N/A  |
| N/A                                     | Shared Landing?       | N/A  |      |                             |      |
| N/A                                     | Gutter Ponding?       | N/A  | N/A  | Gutter Slope (%)            | N/A  |
| N/A                                     | Gutter Lip Ht (in)    | 0.5  | N/A  | Gutter X Slope (%)          | N/A  |
| N/A                                     | Painted X Walk1?      | No   | N/A  | Painted X Walk2?            | N/A  |
|                                         | X Walk 1 Direction    | To E |      | X Walk 2 Direction          | N/A  |
| N/A                                     | X Walk 1 Width (in)   | N/A  | N/A  | X Walk 2 Width (in)         | N/A  |
|                                         | X Walk 1 Slope (%)    | 4.5  |      | X Walk 2 Slope (%)          | N/A  |
|                                         | X Walk 1 X Slope (%)  | 0.5  |      | X Walk 2 X Slope (%)        | N/A  |
| N/A                                     | Ramp inside XWalk1?   | N/A  | N/A  | Ramp inside XWalk2?         | N/A  |
|                                         | Road Slope (%)        | N/A  | N/A  | Clear Space?                | N/A  |
|                                         | Road X Slope (%)      | N/A  | N/A  | Clear Space to XWalk (in)   | N/A  |
| N/A                                     | Any Obstructions?     | N/A  | N/A  | Storm Grate/Utility Hazard? | N/A  |
|                                         | Obstruction Type      |      |      | Storm Grate/Utility Type    |      |
|                                         |                       | N/A  |      |                             | N/A  |
|                                         |                       |      | Yes  | Surface Condition? (G/P)    | Good |
|                                         |                       |      |      |                             |      |