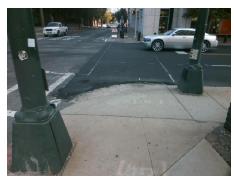

## Field Measurements/Component Compliance

Street 1 Name
Stop Condition-Street 2
Street 2 Name
Stop Condition-Street 1

W STONEWALL ST Signal S CHURCH ST Signal Possible Solutions:

Remove & Replace Curb Ramp With Two New Directional Ramps or Equivalent.

Surveyor Notes:

N/A

PROW/ADA:

Not Found, R304.5.1, R304.2.2

Total Cost: \$ 3200.00

| Field Measurements/Component Compliance |                        |                       |       |                        |       |                       |       |
|-----------------------------------------|------------------------|-----------------------|-------|------------------------|-------|-----------------------|-------|
|                                         | Compliance Description |                       | Data  | Compliance Description |       | Description           | Data  |
|                                         | N/A                    | Ramp Length (in)      | 51.0  | No                     | Ramp  | Slope (%)             | 10.7  |
|                                         | No                     | Ramp Width (in)       | 33.0  | Yes                    | Ramp  | XSlope (%)            | 2.8   |
|                                         | N/A                    | Flare Type LT         | N/A   | N/A                    | Flare | Type RT               | N/A   |
|                                         | N/A                    | Flare Slope LT (%)    | N/A   | N/A                    | Flare | Slope RT (%)          | N/A   |
|                                         | N/A                    | Flare Traversable LT? | N/A   | N/A                    | Flare | Traversable RT?       | N/A   |
|                                         | N/A                    | Landing Length (in)   | N/A   | N/A                    | DWS   | Provided?             | N/A   |
|                                         | N/A                    | Landing Width (in)    | N/A   | N/A                    | DWS   | Contrast?             | N/A   |
|                                         | N/A                    | Landing Slope (%)     | N/A   | N/A                    | DWS   | Length (in)           | N/A   |
|                                         | N/A                    | Landing X Slope (%)   | N/A   | N/A                    | DWS   | Full Width?           | N/A   |
|                                         | N/A                    | Landing Curb? (Y/N)   | N/A   | N/A                    | DWS   | Offset (in)           | N/A   |
|                                         | N/A                    | Shared Landing?       | N/A   |                        |       |                       |       |
|                                         | N/A                    | Gutter Ponding?       | N/A   | N/A                    | Gutte | r Slope (%)           | N/A   |
|                                         | N/A                    | Gutter Lip Ht (in)    | N/A   | N/A                    | Gutte | r X Slope (%)         | N/A   |
|                                         | N/A                    | Painted X Walk1?      | No    | N/A                    | Paint | ed X Walk2?           | Yes   |
|                                         |                        | X Walk 1 Direction    | To NE |                        | X Wa  | lk 2 Direction        | To NW |
|                                         | N/A                    | X Walk 1 Width (in)   | N/A   | N/A                    | X Wa  | lk 2 Width (in)       | 110.0 |
|                                         |                        | X Walk 1 Slope (%)    | 0.9   |                        | X Wa  | lk 2 Slope (%)        | 7.6   |
|                                         |                        | X Walk 1 X Slope (%)  | 2.8   |                        | X Wa  | lk 2 X Slope (%)      | 0.3   |
|                                         | N/A                    | Ramp inside XWalk1?   | N/A   | N/A                    | Ramp  | inside XWalk2?        | Yes   |
|                                         |                        | Road Slope (%)        | 2.8   | N/A                    | Clear | Space?                | N/A   |
|                                         |                        | Road X Slope (%)      | 4.6   | N/A                    | Clear | Space to XWalk (in)   | N/A   |
|                                         | N/A                    | Any Obstructions?     | N/A   | N/A                    | Storm | Grate/Utility Hazard? | N/A   |
|                                         |                        | Obstruction Type      |       |                        | Storm | Grate/Utility Type    |       |
|                                         |                        |                       | N/A   |                        |       |                       | N/A   |
|                                         |                        |                       |       | Yes                    | Surfa | ce Condition? (G/P)   | Good  |
|                                         |                        |                       |       |                        |       |                       |       |