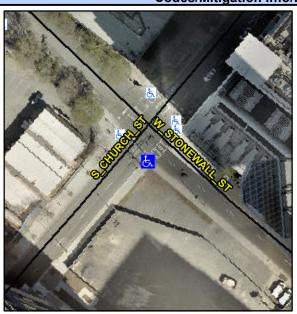

## Access Compliance Report Public Rights-of-Way (Curb Ramps)

Intersection ID: 12611 Main Street: S\_CHURCH\_ST Cross Street: W\_STONEWALL\_ST Location: S

ADA ID: A46C4116F412 Ramp Type: PerpDiag Initial Pass/Fail: Fail Overall Compliance: No Severity Score: 31.25