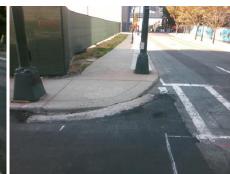

## Field Measurements/Component Compliance

Street 1 Name
Stop Condition-Street 2
Street 2 Name
Stop Condition-Street 1

W STONEWALL ST Signal S CHURCH ST Signal Possible Solutions:

Remove & Replace Curb Ramp With Two New Directional Ramps or Equivalent.

Surveyor Notes:

N/A

PROW/ADA:

Not Found, R304.5.1, R304.2.2

Total Cost: \$ 3200.00

| Field Measurements/Component Compliance |                        |                       |       |                        |       |                       |       |
|-----------------------------------------|------------------------|-----------------------|-------|------------------------|-------|-----------------------|-------|
|                                         | Compliance Description |                       | Data  | Compliance Description |       | Description           | Data  |
|                                         | N/A                    | Ramp Length (in)      | 51.0  | No                     | Ramp  | Slope (%)             | 10.7  |
|                                         | No                     | Ramp Width (in)       | 33.0  | Yes                    | Ramp  | XSlope (%)            | 2.8   |
|                                         | N/A                    | Flare Type LT         | N/A   | N/A                    | Flare | Type RT               | N/A   |
|                                         | N/A                    | Flare Slope LT (%)    | N/A   | N/A                    | Flare | Slope RT (%)          | N/A   |
|                                         | N/A                    | Flare Traversable LT? | N/A   | N/A                    | Flare | Traversable RT?       | N/A   |
|                                         | N/A                    | Landing Length (in)   | N/A   | N/A                    | DWS   | Provided?             | N/A   |
|                                         | N/A                    | Landing Width (in)    | N/A   | N/A                    | DWS   | Contrast?             | N/A   |
|                                         | N/A                    | Landing Slope (%)     | N/A   | N/A                    | DWS   | Length (in)           | N/A   |
|                                         | N/A                    | Landing X Slope (%)   | N/A   | N/A                    | DWS   | Full Width?           | N/A   |
|                                         | N/A                    | Landing Curb? (Y/N)   | N/A   | N/A                    | DWS   | Offset (in)           | N/A   |
|                                         | N/A                    | Shared Landing?       | N/A   |                        |       |                       |       |
|                                         | N/A                    | Gutter Ponding?       | N/A   | N/A                    | Gutte | r Slope (%)           | N/A   |
|                                         | N/A                    | Gutter Lip Ht (in)    | N/A   | N/A                    | Gutte | r X Slope (%)         | N/A   |
|                                         | N/A                    | Painted X Walk1?      | No    | N/A                    | Paint | ed X Walk2?           | Yes   |
|                                         |                        | X Walk 1 Direction    | To NE |                        | X Wa  | lk 2 Direction        | To NW |
|                                         | N/A                    | X Walk 1 Width (in)   | N/A   | N/A                    | X Wa  | lk 2 Width (in)       | 110.0 |
|                                         |                        | X Walk 1 Slope (%)    | 0.9   |                        | X Wa  | lk 2 Slope (%)        | 7.6   |
|                                         |                        | X Walk 1 X Slope (%)  | 2.8   |                        | X Wa  | lk 2 X Slope (%)      | 0.3   |
|                                         | N/A                    | Ramp inside XWalk1?   | N/A   | N/A                    | Ramp  | inside XWalk2?        | Yes   |
|                                         |                        | Road Slope (%)        | 2.8   | N/A                    | Clear | Space?                | N/A   |
|                                         |                        | Road X Slope (%)      | 4.6   | N/A                    | Clear | Space to XWalk (in)   | N/A   |
|                                         | N/A                    | Any Obstructions?     | N/A   | N/A                    | Storm | Grate/Utility Hazard? | N/A   |
|                                         |                        | Obstruction Type      |       |                        | Storm | Grate/Utility Type    |       |
|                                         |                        |                       | N/A   |                        |       |                       | N/A   |
|                                         |                        |                       |       | Yes                    | Surfa | ce Condition? (G/P)   | Good  |
|                                         |                        |                       |       |                        |       |                       |       |