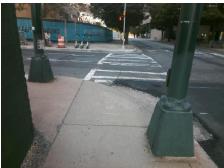

## Field Measurements/Component Compliance

Street 1 Name
Stop Condition-Street 2
Street 2 Name
Stop Condition-Street 1

W STONEWALL ST Signal S CHURCH ST Signal Possible Solutions:

Remove & Replace Curb Ramp With Two New Directional Ramps or Equivalent.

Surveyor Notes:

N/A

PROW/ADA:

Not Found, R304.5.1, R304.2.2

Total Cost: \$ 3200.00

| Field Measurements/Component Compliance |                        |                       |       |                        |       |                       |       |
|-----------------------------------------|------------------------|-----------------------|-------|------------------------|-------|-----------------------|-------|
|                                         | Compliance Description |                       | Data  | Compliance Description |       | Description           | Data  |
|                                         | N/A                    | Ramp Length (in)      | 51.0  | No                     | Ramp  | Slope (%)             | 10.7  |
|                                         | No                     | Ramp Width (in)       | 33.0  | Yes                    | Ramp  | XSlope (%)            | 2.8   |
|                                         | N/A                    | Flare Type LT         | N/A   | N/A                    | Flare | Type RT               | N/A   |
|                                         | N/A                    | Flare Slope LT (%)    | N/A   | N/A                    | Flare | Slope RT (%)          | N/A   |
|                                         | N/A                    | Flare Traversable LT? | N/A   | N/A                    | Flare | Traversable RT?       | N/A   |
|                                         | N/A                    | Landing Length (in)   | N/A   | N/A                    | DWS   | Provided?             | N/A   |
|                                         | N/A                    | Landing Width (in)    | N/A   | N/A                    | DWS   | Contrast?             | N/A   |
|                                         | N/A                    | Landing Slope (%)     | N/A   | N/A                    | DWS   | Length (in)           | N/A   |
|                                         | N/A                    | Landing X Slope (%)   | N/A   | N/A                    | DWS   | Full Width?           | N/A   |
|                                         | N/A                    | Landing Curb? (Y/N)   | N/A   | N/A                    | DWS   | Offset (in)           | N/A   |
|                                         | N/A                    | Shared Landing?       | N/A   |                        |       |                       |       |
|                                         | N/A                    | Gutter Ponding?       | N/A   | N/A                    | Gutte | r Slope (%)           | N/A   |
|                                         | N/A                    | Gutter Lip Ht (in)    | N/A   | N/A                    | Gutte | r X Slope (%)         | N/A   |
|                                         | N/A                    | Painted X Walk1?      | No    | N/A                    | Paint | ed X Walk2?           | Yes   |
|                                         |                        | X Walk 1 Direction    | To NE |                        | X Wa  | lk 2 Direction        | To NW |
|                                         | N/A                    | X Walk 1 Width (in)   | N/A   | N/A                    | X Wa  | lk 2 Width (in)       | 110.0 |
|                                         |                        | X Walk 1 Slope (%)    | 0.9   |                        | X Wa  | lk 2 Slope (%)        | 7.6   |
|                                         |                        | X Walk 1 X Slope (%)  | 2.8   |                        | X Wa  | lk 2 X Slope (%)      | 0.3   |
|                                         | N/A                    | Ramp inside XWalk1?   | N/A   | N/A                    | Ramp  | inside XWalk2?        | Yes   |
|                                         |                        | Road Slope (%)        | 2.8   | N/A                    | Clear | Space?                | N/A   |
|                                         |                        | Road X Slope (%)      | 4.6   | N/A                    | Clear | Space to XWalk (in)   | N/A   |
|                                         | N/A                    | Any Obstructions?     | N/A   | N/A                    | Storm | Grate/Utility Hazard? | N/A   |
|                                         |                        | Obstruction Type      |       |                        | Storm | Grate/Utility Type    |       |
|                                         |                        |                       | N/A   |                        |       |                       | N/A   |
|                                         |                        |                       |       | Yes                    | Surfa | ce Condition? (G/P)   | Good  |
|                                         |                        |                       |       |                        |       |                       |       |