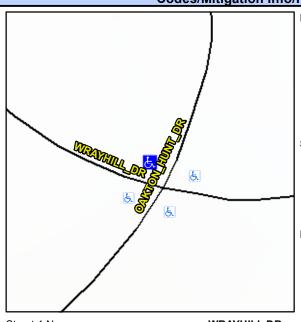

## **Access Compliance Report Public Rights-of-Way** (Curb Ramps)

N/A

N/A

N/A

N/A

N/A

Good

Main Street: OAKTON HUNT DR **Cross Street: WRAYHILL DR** Location: Intersection ID: 31202 Ν Ramp Type: PerpDiag Initial Pass/Fail: Fail **Overall Compliance: No** 22.5 ADA ID: A46F7E64D2AD **Severity Score:** 