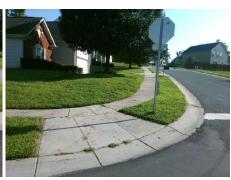

## Field Measurements/Component Compliance

Street 1 Name Stop Condition-Street 2 Street 2 Name Stop Condition-Street 1

WRAYHILL DR StopSign **OAKTON HUNT DR** StopSign

Possible Solutions: Remove & Replace Curb Ramp With Two New Directional Ramps or Equivalent. Surveyor Notes: N/A PROW/ADA: Not Found, R304.5.1, R304.2.2, R304.5.3