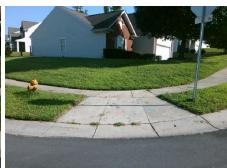

## Field Measurements/Component Compliance

Street 1 Name Stop Condition-Street 2 Street 2 Name Stop Condition-Street 1

WRAYHILL DR StopSign **OAKTON HUNT DR** StopSign

Possible Solutions: Remove & Replace Curb Ramp With Two New Directional Ramps or Equivalent. Surveyor Notes: N/A PROW/ADA: Not Found, R304.5.1, R304.2.2, R304.5.3