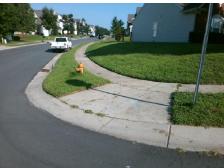

## Field Measurements/Component Compliance

Street 1 Name Stop Condition-Street 2 Street 2 Name Stop Condition-Street 1

WRAYHILL DR StopSign **OAKTON HUNT DR** StopSign

Possible Solutions: Remove & Replace Curb Ramp With Two New Directional Ramps or Equivalent. Surveyor Notes: N/A PROW/ADA: Not Found, R304.5.1, R304.2.2, R304.5.3