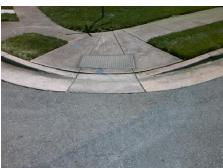

## Field Measurements/Component Compliance

Street 1 Name MILLSTREAM RIDGE DR
Stop Condition-Street 2 None
Street 2 Name N/A
Stop Condition-Street 1 N/A

Possible Solutions:

Remove & Replace Entire Ramp.

Surveyor Notes:

N/A

PROW/ADA:

R304.5.1, R304.2.2, R304.5.3

Total Cost: \$ 1850.00

| Field Measurements/Component Compliance |                       |      |                        |                             |      |
|-----------------------------------------|-----------------------|------|------------------------|-----------------------------|------|
| Compliance Description                  |                       | Data | Compliance Description |                             | Data |
| N/A                                     | Ramp Length (in)      | 55.0 | No                     | Ramp Slope (%)              | 8.7  |
| No                                      | Ramp Width (in)       | 26.0 | No                     | Ramp XSlope (%)             | 6.9  |
| N/A                                     | Flare Type LT         | N/A  | N/A                    | Flare Type RT               | N/A  |
| N/A                                     | Flare Slope LT (%)    | N/A  | N/A                    | Flare Slope RT (%)          | N/A  |
| N/A                                     | Flare Traversable LT? | N/A  | N/A                    | Flare Traversable RT?       | N/A  |
| N/A                                     | Landing Length (in)   | N/A  | N/A                    | DWS Provided?               | N/A  |
| N/A                                     | Landing Width (in)    | N/A  | N/A                    | DWS Contrast?               | N/A  |
| N/A                                     | Landing Slope (%)     | N/A  | N/A                    | DWS Length (in)             | N/A  |
| N/A                                     | Landing X Slope (%)   | N/A  | N/A                    | DWS Full Width?             | N/A  |
| N/A                                     | Landing Curb? (Y/N)   | N/A  | N/A                    | DWS Offset (in)             | N/A  |
| N/A                                     | Shared Landing?       | N/A  |                        |                             |      |
| N/A                                     | Gutter Ponding?       | N/A  | N/A                    | Gutter Slope (%)            | N/A  |
| N/A                                     | Gutter Lip Ht (in)    | N/A  | N/A                    | Gutter X Slope (%)          | N/A  |
| N/A                                     | Painted X Walk1?      | No   | N/A                    | Painted X Walk2?            | N/A  |
|                                         | X Walk 1 Direction    | To W |                        | X Walk 2 Direction          | N/A  |
| N/A                                     | X Walk 1 Width (in)   | N/A  | N/A                    | X Walk 2 Width (in)         | N/A  |
|                                         | X Walk 1 Slope (%)    | 5.1  |                        | X Walk 2 Slope (%)          | N/A  |
|                                         | X Walk 1 X Slope (%)  | 8.3  |                        | X Walk 2 X Slope (%)        | N/A  |
| N/A                                     | Ramp inside XWalk1?   | N/A  | N/A                    | Ramp inside XWalk2?         | N/A  |
|                                         | Road Slope (%)        | N/A  | N/A                    | Clear Space?                | N/A  |
|                                         | Road X Slope (%)      | N/A  | N/A                    | Clear Space to XWalk (in)   | N/A  |
| N/A                                     | Any Obstructions?     | N/A  | N/A                    | Storm Grate/Utility Hazard? | N/A  |
|                                         | Obstruction Type      |      |                        | Storm Grate/Utility Type    |      |
|                                         |                       | N/A  |                        |                             | N/A  |
|                                         |                       |      | Yes                    | Surface Condition? (G/P)    | Good |
| _                                       |                       |      | -                      |                             |      |