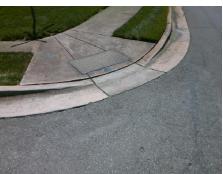

## Field Measurements/Component Compliance

Street 1 Name MILLSTREAM RIDGE DR
Stop Condition-Street 2 None
Street 2 Name N/A
Stop Condition-Street 1 N/A

Possible Solutions:

Remove & Replace Entire Ramp.

Surveyor Notes:

N/A

PROW/ADA:

R304.5.1, R304.2.2, R304.5.3

Total Cost: \$ 1850.00

| Field Measurements/Component Compliance |                       |      |                        |                             |      |
|-----------------------------------------|-----------------------|------|------------------------|-----------------------------|------|
| Compliance Description                  |                       | Data | Compliance Description |                             | Data |
| N/A                                     | Ramp Length (in)      | 55.0 | No                     | Ramp Slope (%)              | 8.7  |
| No                                      | Ramp Width (in)       | 26.0 | No                     | Ramp XSlope (%)             | 6.9  |
| N/A                                     | Flare Type LT         | N/A  | N/A                    | Flare Type RT               | N/A  |
| N/A                                     | Flare Slope LT (%)    | N/A  | N/A                    | Flare Slope RT (%)          | N/A  |
| N/A                                     | Flare Traversable LT? | N/A  | N/A                    | Flare Traversable RT?       | N/A  |
| N/A                                     | Landing Length (in)   | N/A  | N/A                    | DWS Provided?               | N/A  |
| N/A                                     | Landing Width (in)    | N/A  | N/A                    | DWS Contrast?               | N/A  |
| N/A                                     | Landing Slope (%)     | N/A  | N/A                    | DWS Length (in)             | N/A  |
| N/A                                     | Landing X Slope (%)   | N/A  | N/A                    | DWS Full Width?             | N/A  |
| N/A                                     | Landing Curb? (Y/N)   | N/A  | N/A                    | DWS Offset (in)             | N/A  |
| N/A                                     | Shared Landing?       | N/A  |                        |                             |      |
| N/A                                     | Gutter Ponding?       | N/A  | N/A                    | Gutter Slope (%)            | N/A  |
| N/A                                     | Gutter Lip Ht (in)    | N/A  | N/A                    | Gutter X Slope (%)          | N/A  |
| N/A                                     | Painted X Walk1?      | No   | N/A                    | Painted X Walk2?            | N/A  |
|                                         | X Walk 1 Direction    | To W |                        | X Walk 2 Direction          | N/A  |
| N/A                                     | X Walk 1 Width (in)   | N/A  | N/A                    | X Walk 2 Width (in)         | N/A  |
|                                         | X Walk 1 Slope (%)    | 5.1  |                        | X Walk 2 Slope (%)          | N/A  |
|                                         | X Walk 1 X Slope (%)  | 8.3  |                        | X Walk 2 X Slope (%)        | N/A  |
| N/A                                     | Ramp inside XWalk1?   | N/A  | N/A                    | Ramp inside XWalk2?         | N/A  |
|                                         | Road Slope (%)        | N/A  | N/A                    | Clear Space?                | N/A  |
|                                         | Road X Slope (%)      | N/A  | N/A                    | Clear Space to XWalk (in)   | N/A  |
| N/A                                     | Any Obstructions?     | N/A  | N/A                    | Storm Grate/Utility Hazard? | N/A  |
|                                         | Obstruction Type      |      |                        | Storm Grate/Utility Type    |      |
|                                         |                       | N/A  |                        |                             | N/A  |
|                                         |                       |      | Yes                    | Surface Condition? (G/P)    | Good |
| _                                       |                       |      | -                      |                             |      |