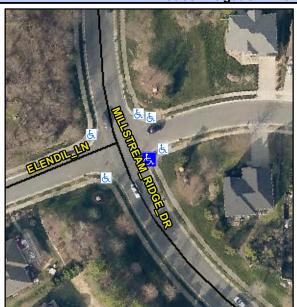

## Access Compliance Report Public Rights-of-Way (Curb Ramps)

Intersection ID: 47468Main Street:MILLSTREAM\_RIDGE\_DRCross Street:ELENDIL\_LNLocation:SEADA ID: A4704883B106Ramp Type:PerpInitial Pass/Fail:FailOverall Compliance:NoSeverity Score:60

## Field Measurements/Component Compliance

Street 1 Name MILLSTREAM RIDGE DR
Stop Condition-Street 2 None
Street 2 Name N/A
Stop Condition-Street 1 N/A

Possible Solutions:

Remove & Replace Entire Ramp.

Surveyor Notes: