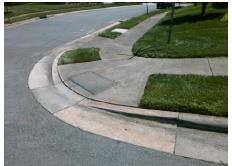

## Field Measurements/Component Compliance

Street 1 Name MILLSTREAM RIDGE DR
Stop Condition-Street 2 None
Street 2 Name N/A
Stop Condition-Street 1 N/A

Possible Solutions:

Remove & Replace Entire Ramp.

Surveyor Notes:

N/A

PROW/ADA:

R304.5.1, R304.2.2, R304.5.3

Total Cost: \$ 1850.00

| Field Measurements/Component Compliance |                       |      |                        |                             |      |
|-----------------------------------------|-----------------------|------|------------------------|-----------------------------|------|
| Compliance Description                  |                       | Data | Compliance Description |                             | Data |
| N/A                                     | Ramp Length (in)      | 55.0 | No                     | Ramp Slope (%)              | 8.7  |
| No                                      | Ramp Width (in)       | 26.0 | No                     | Ramp XSlope (%)             | 6.9  |
| N/A                                     | Flare Type LT         | N/A  | N/A                    | Flare Type RT               | N/A  |
| N/A                                     | Flare Slope LT (%)    | N/A  | N/A                    | Flare Slope RT (%)          | N/A  |
| N/A                                     | Flare Traversable LT? | N/A  | N/A                    | Flare Traversable RT?       | N/A  |
| N/A                                     | Landing Length (in)   | N/A  | N/A                    | DWS Provided?               | N/A  |
| N/A                                     | Landing Width (in)    | N/A  | N/A                    | DWS Contrast?               | N/A  |
| N/A                                     | Landing Slope (%)     | N/A  | N/A                    | DWS Length (in)             | N/A  |
| N/A                                     | Landing X Slope (%)   | N/A  | N/A                    | DWS Full Width?             | N/A  |
| N/A                                     | Landing Curb? (Y/N)   | N/A  | N/A                    | DWS Offset (in)             | N/A  |
| N/A                                     | Shared Landing?       | N/A  |                        |                             |      |
| N/A                                     | Gutter Ponding?       | N/A  | N/A                    | Gutter Slope (%)            | N/A  |
| N/A                                     | Gutter Lip Ht (in)    | N/A  | N/A                    | Gutter X Slope (%)          | N/A  |
| N/A                                     | Painted X Walk1?      | No   | N/A                    | Painted X Walk2?            | N/A  |
|                                         | X Walk 1 Direction    | To W |                        | X Walk 2 Direction          | N/A  |
| N/A                                     | X Walk 1 Width (in)   | N/A  | N/A                    | X Walk 2 Width (in)         | N/A  |
|                                         | X Walk 1 Slope (%)    | 5.1  |                        | X Walk 2 Slope (%)          | N/A  |
|                                         | X Walk 1 X Slope (%)  | 8.3  |                        | X Walk 2 X Slope (%)        | N/A  |
| N/A                                     | Ramp inside XWalk1?   | N/A  | N/A                    | Ramp inside XWalk2?         | N/A  |
|                                         | Road Slope (%)        | N/A  | N/A                    | Clear Space?                | N/A  |
|                                         | Road X Slope (%)      | N/A  | N/A                    | Clear Space to XWalk (in)   | N/A  |
| N/A                                     | Any Obstructions?     | N/A  | N/A                    | Storm Grate/Utility Hazard? | N/A  |
|                                         | Obstruction Type      |      |                        | Storm Grate/Utility Type    |      |
|                                         |                       | N/A  |                        |                             | N/A  |
|                                         |                       |      | Yes                    | Surface Condition? (G/P)    | Good |
| _                                       |                       |      | -                      |                             |      |