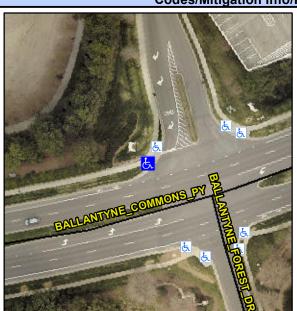

## **Access Compliance Report Public Rights-of-Way** (Curb Ramps)

Data

6.0

2.3

N/A

N/A

N/A

Main Street: BALLANTYNE COMMONS PY Cross Street: BALLANTYNE FOREST DR Intersection ID: 27530 Location: NW **Severity Score:** 10 ADA ID: A484DFCDB6E4 Ramp Type: Perp Initial Pass/Fail: Fail **Overall Compliance: No** 