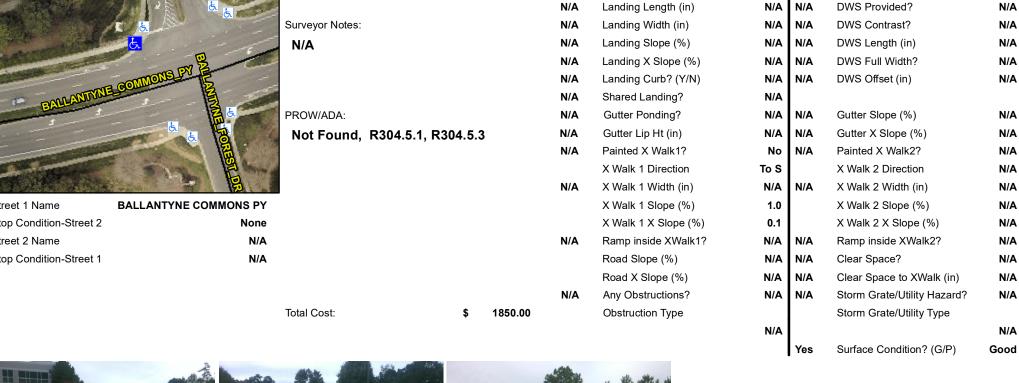

## Field Measurements/Component Compliance

Yes

No

N/A

N/A

N/A

Compliance Description

Ramp Slope (%)

Flare Type RT

Ramp XSlope (%)

Flare Slope RT (%)

Flare Traversable RT?

Data

127.0

47.0

N/A

N/A

N/A

Flare Traversable LT?

**BALLANTYNE COMMONS PY** Street 1 Name Stop Condition-Street 2 None N/A Street 2 Name Stop Condition-Street 1 N/A

| Possible Solutions:           | Compli | ance       | Descri    | iption             |
|-------------------------------|--------|------------|-----------|--------------------|
| Remove & Replace Entire Ramp. | N/A    | Ramp Lengt |           | າ (in)             |
| ·                             | No     | Ramp       | Width     | (in)               |
|                               | N/A    | Flare      | Type L    | Т                  |
|                               | N/A    | Flare      | Slope L   | _T (%)             |
|                               | N/A    | Flare      | Travers   | sable L1           |
|                               | N/A    | Landi      | ing Leng  | gth (in)           |
| Surveyor Notes:               | N/A    | Landi      | ing Widt  | :h (in)            |
| N/A                           | N/A    | Landi      | ing Slop  | e (%)              |
|                               | N/A    | Landi      | ing X Sl  | ope (%             |
|                               | N/A    | Landi      | ing Curb  | ? (Y/N             |
|                               | N/A    | Share      | ed Land   | ing?               |
| PROW/ADA:                     | N/A    | Gutte      | er Pondi  | ng?                |
| Not Found, R304.5.1, R304.5.3 | N/A    | Gutte      | r Lip Ht  | (in)               |
|                               | N/A    | Paint      | ed X Wa   | alk1?              |
|                               |        | X Wa       | lk 1 Dire | ection             |
|                               | N/A    | X Wa       | lk 1 Wid  | łth (in)           |
|                               |        | X Wa       | lk 1 Slo  | pe (%)             |
|                               |        | X Wa       | lk 1 X S  | lope (%            |
|                               | N/A    | Ramp       | inside    | XWalk <sup>2</sup> |
|                               |        | Road       | Slope (   | (%)                |
|                               |        |            |           |                    |