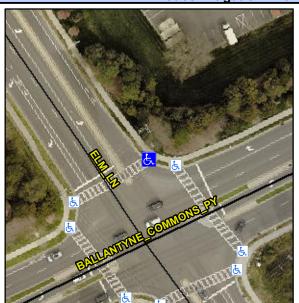

## **Access Compliance Report Public Rights-of-Way** (Curb Ramps)

Data

9.4

2.5

N/A

Good

**Cross Street: BALLANTYNE COMMONS PY** Intersection ID: 27397 Main Street: ELM LN Location: NE 22.5 ADA ID: A48684D779C2 Ramp Type: Perp Initial Pass/Fail: Fail **Overall Compliance: No Severity Score:** 

**Obstruction Type** 

Flare Traversable LT?

| Street 1 Name           | ELM LN |
|-------------------------|--------|
| Stop Condition-Street 2 | Signal |
| Street 2 Name           | N/A    |
| Stop Condition-Street 1 | N/A    |