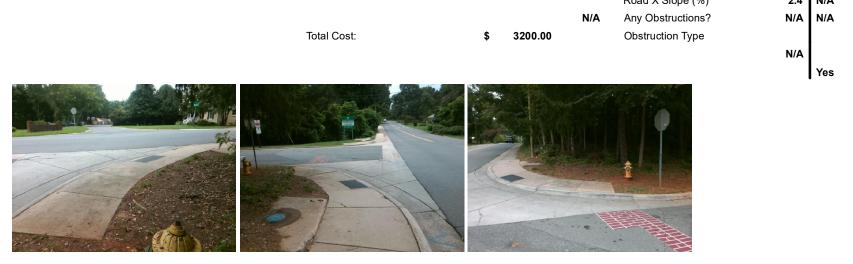

## Access Compliance Report Public Rights-of-Way (Curb Ramps)

| Intersection ID: 16495                     | Main Str      | Cross S                                                                        | Street:                                     | LITCHFIELD_RD                           | Location:             | Ν     |                             |                             |       |
|--------------------------------------------|---------------|--------------------------------------------------------------------------------|---------------------------------------------|-----------------------------------------|-----------------------|-------|-----------------------------|-----------------------------|-------|
| ADA ID: A487827DD8C4                       | Ramp Ty       | Initial P                                                                      | Initial Pass/Fail: Fail Overall Compliance: |                                         |                       |       | o Severity Score:           | 46.25                       |       |
| Codes/Mitigation Info/Possible Solution    |               |                                                                                |                                             | Field Measurements/Component Compliance |                       |       |                             |                             |       |
|                                            |               | Possible Solutions:                                                            |                                             | Compliance Description                  |                       |       | Data Compliance Description |                             |       |
|                                            | a             | Remove & Replace Curb Ramp With<br>Two New Directional Ramps or<br>Equivalent. | With                                        | N/A                                     | Ramp Length (in)      | 60.0  | No                          | Ramp Slope (%)              | 10.2  |
|                                            |               |                                                                                |                                             | No                                      | Ramp Width (in)       | 41.0  | No                          | Ramp XSlope (%)             | 8.5   |
|                                            |               |                                                                                |                                             | N/A                                     | Flare Type LT         | N/A   | N/A                         | Flare Type RT               | N/A   |
|                                            |               |                                                                                |                                             | N/A                                     | Flare Slope LT (%)    | N/A   | N/A                         | Flare Slope RT (%)          | N/A   |
|                                            |               |                                                                                |                                             | N/A                                     | Flare Traversable LT? | N/A   | N/A                         | Flare Traversable RT?       | N/A   |
|                                            |               |                                                                                |                                             | N/A                                     | Landing Length (in)   | N/A   | N/A                         | DWS Provided?               | N/A   |
|                                            |               | Surveyor Notes:                                                                |                                             | N/A                                     | Landing Width (in)    | N/A   | N/A                         | DWS Contrast?               | N/A   |
|                                            |               | N/A                                                                            |                                             | N/A                                     | Landing Slope (%)     | N/A   | N/A                         | DWS Length (in)             | N/A   |
|                                            |               |                                                                                |                                             | N/A                                     | Landing X Slope (%)   | N/A   | N/A                         | DWS Full Width?             | N/A   |
|                                            |               |                                                                                |                                             | N/A                                     | Landing Curb? (Y/N)   | N/A   | N/A                         | DWS Offset (in)             | N/A   |
|                                            |               | 4                                                                              |                                             | N/A                                     | Shared Landing?       | N/A   |                             |                             |       |
|                                            |               | PROW/ADA:                                                                      |                                             | N/A                                     | Gutter Ponding?       | N/A   | N/A                         | Gutter Slope (%)            | N/A   |
|                                            |               | Not Found, R304.5.1, R304.2.2,<br>R304.5.3                                     |                                             | N/A                                     | Gutter Lip Ht (in)    | N/A   | N/A                         | Gutter X Slope (%)          | N/A   |
| Ser Ser A                                  |               |                                                                                |                                             | N/A                                     | Painted X Walk1?      | No    | N/A                         | Painted X Walk2?            | No    |
|                                            | Marca         |                                                                                |                                             |                                         | X Walk 1 Direction    | To SW |                             | X Walk 2 Direction          | To SE |
| VI AND | Rea May       |                                                                                |                                             | N/A                                     | X Walk 1 Width (in)   | N/A   | N/A                         | X Walk 2 Width (in)         | N/A   |
| Street 1 Name                              | CRAIG AV      |                                                                                |                                             |                                         | X Walk 1 Slope (%)    | 6.0   |                             | X Walk 2 Slope (%)          | 2.7   |
| Stop Condition-Street 2                    | None          |                                                                                |                                             |                                         | X Walk 1 X Slope (%)  | 5.5   |                             | X Walk 2 X Slope (%)        | 5.6   |
| Street 2 Name                              | LITCHFIELD RD |                                                                                |                                             | N/A                                     | Ramp inside XWalk1?   | N/A   | N/A                         | Ramp inside XWalk2?         | N/A   |
| Stop Condition-Street 1                    | StopSign      |                                                                                |                                             |                                         | Road Slope (%)        | 6.6   | N/A                         | Clear Space?                | N/A   |
|                                            |               |                                                                                |                                             |                                         | Road X Slope (%)      | 2.4   | N/A                         | Clear Space to XWalk (in)   | N/A   |
|                                            |               |                                                                                |                                             | N/A                                     | Any Obstructions?     | N/A   | N/A                         | Storm Grate/Utility Hazard? | N/A   |
|                                            |               | Total Cost: \$                                                                 | 3200.00                                     |                                         | Obstruction Type      |       |                             | Storm Grate/Utility Type    |       |
|                                            |               |                                                                                |                                             |                                         |                       | N/A   |                             |                             | N/A   |
|                                            |               |                                                                                |                                             |                                         |                       |       |                             |                             |       |