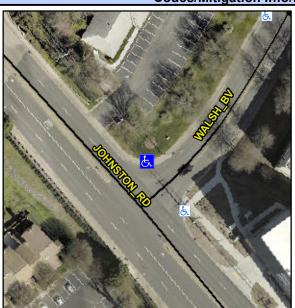

## **Access Compliance Report Public Rights-of-Way** (Curb Ramps)

Intersection ID: 25664 Main Street: WALSH BV **Cross Street: JOHNSTON RD** Location: NE ADA ID: A48DE60AEDA2 Ramp Type: PerpDiag Initial Pass/Fail: Fail **Overall Compliance: No** Severity Score: 21.25

**Codes/Mitigation Info/Possible Solution** 

Field Measurements/Component Compliance

Street 1 Name Stop Condition-Street 2 Street 2 Name Stop Condition-Street 1 JOHNSTON RD None **WALSH BV**  Remove & Replace Curb Ramp With **Two New Directional Ramps or** Equivalent.