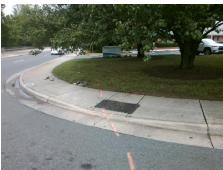

## **Access Compliance Report Public Rights-of-Way** (Curb Ramps)

Intersection ID: 25664 Main Street: WALSH BV **Cross Street: JOHNSTON RD** Location: NE ADA ID: A48DE60AEDA2 Ramp Type: PerpDiag Initial Pass/Fail: Fail **Overall Compliance: No** Severity Score: 21.25

**Codes/Mitigation Info/Possible Solution** 

Field Measurements/Component Compliance

Street 1 Name Stop Condition-Street 2 Street 2 Name Stop Condition-Street 1 JOHNSTON RD None **WALSH BV**  Remove & Replace Curb Ramp With **Two New Directional Ramps or** Equivalent.

Surveyor Notes:

Possible Solutions:

N/A

PROW/ADA:

Not Found, R304.5.1, R304.2.2

StopSign

Total Cost: 3200.00

| Compliance Description Da |                       | Data  | Comp | oliance Description         | Data  |
|---------------------------|-----------------------|-------|------|-----------------------------|-------|
| N/A                       | Ramp Length (in)      | 61.0  | No   | Ramp Slope (%)              | 9.6   |
| No                        | Ramp Width (in)       | 38.0  | Yes  | Ramp XSlope (%)             | 0.4   |
| N/A                       | Flare Type LT         | N/A   | N/A  | Flare Type RT               | N/A   |
| N/A                       | Flare Slope LT (%)    | N/A   | N/A  | Flare Slope RT (%)          | N/A   |
| N/A                       | Flare Traversable LT? | N/A   | N/A  | Flare Traversable RT?       | N/A   |
| N/A                       | Landing Length (in)   | N/A   | N/A  | DWS Provided?               | N/A   |
| N/A                       | Landing Width (in)    | N/A   | N/A  | DWS Contrast?               | N/A   |
| N/A                       | Landing Slope (%)     | N/A   | N/A  | DWS Length (in)             | N/A   |
| N/A                       | Landing X Slope (%)   | N/A   | N/A  | DWS Full Width?             | N/A   |
| N/A                       | Landing Curb? (Y/N)   | N/A   | N/A  | DWS Offset (in)             | N/A   |
| N/A                       | Shared Landing?       | N/A   |      |                             |       |
| N/A                       | Gutter Ponding?       | N/A   | N/A  | Gutter Slope (%)            | N/A   |
| N/A                       | Gutter Lip Ht (in)    | N/A   | N/A  | Gutter X Slope (%)          | N/A   |
| N/A                       | Painted X Walk1?      | No    | N/A  | Painted X Walk2?            | No    |
|                           | X Walk 1 Direction    | To SW |      | X Walk 2 Direction          | To SE |
| N/A                       | X Walk 1 Width (in)   | N/A   | N/A  | X Walk 2 Width (in)         | N/A   |
|                           | X Walk 1 Slope (%)    | 0.2   |      | X Walk 2 Slope (%)          | 2.8   |
|                           | X Walk 1 X Slope (%)  | 1.4   |      | X Walk 2 X Slope (%)        | 0.1   |
| N/A                       | Ramp inside XWalk1?   | N/A   | N/A  | Ramp inside XWalk2?         | N/A   |
|                           | Road Slope (%)        | 0.2   | N/A  | Clear Space?                | N/A   |
|                           | Road X Slope (%)      | 0.4   | N/A  | Clear Space to XWalk (in)   | N/A   |
| N/A                       | Any Obstructions?     | N/A   | N/A  | Storm Grate/Utility Hazard? | N/A   |
|                           | Obstruction Type      |       |      | Storm Grate/Utility Type    |       |
|                           |                       | N/A   |      |                             | N/A   |
|                           |                       |       | Yes  | Surface Condition? (G/P)    | Good  |