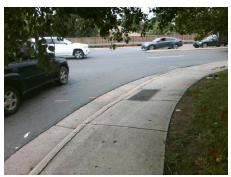

## **Access Compliance Report Public Rights-of-Way** (Curb Ramps)

Intersection ID: 25664 Main Street: WALSH BV **Cross Street: JOHNSTON RD** Location: NE ADA ID: A48DE60AEDA2 Ramp Type: PerpDiag Initial Pass/Fail: Fail **Overall Compliance: No** Severity Score: 21.25

**Codes/Mitigation Info/Possible Solution** 

Field Measurements/Component Compliance

Street 1 Name Stop Condition-Street 2 Street 2 Name Stop Condition-Street 1 JOHNSTON RD None **WALSH BV**  Remove & Replace Curb Ramp With **Two New Directional Ramps or** Equivalent.

Surveyor Notes:

Possible Solutions:

N/A

PROW/ADA:

Not Found, R304.5.1, R304.2.2

StopSign

Total Cost: 3200.00

| Compliance Description Da |                       | Data  | Comp | oliance Description         | Data  |
|---------------------------|-----------------------|-------|------|-----------------------------|-------|
| N/A                       | Ramp Length (in)      | 61.0  | No   | Ramp Slope (%)              | 9.6   |
| No                        | Ramp Width (in)       | 38.0  | Yes  | Ramp XSlope (%)             | 0.4   |
| N/A                       | Flare Type LT         | N/A   | N/A  | Flare Type RT               | N/A   |
| N/A                       | Flare Slope LT (%)    | N/A   | N/A  | Flare Slope RT (%)          | N/A   |
| N/A                       | Flare Traversable LT? | N/A   | N/A  | Flare Traversable RT?       | N/A   |
| N/A                       | Landing Length (in)   | N/A   | N/A  | DWS Provided?               | N/A   |
| N/A                       | Landing Width (in)    | N/A   | N/A  | DWS Contrast?               | N/A   |
| N/A                       | Landing Slope (%)     | N/A   | N/A  | DWS Length (in)             | N/A   |
| N/A                       | Landing X Slope (%)   | N/A   | N/A  | DWS Full Width?             | N/A   |
| N/A                       | Landing Curb? (Y/N)   | N/A   | N/A  | DWS Offset (in)             | N/A   |
| N/A                       | Shared Landing?       | N/A   |      |                             |       |
| N/A                       | Gutter Ponding?       | N/A   | N/A  | Gutter Slope (%)            | N/A   |
| N/A                       | Gutter Lip Ht (in)    | N/A   | N/A  | Gutter X Slope (%)          | N/A   |
| N/A                       | Painted X Walk1?      | No    | N/A  | Painted X Walk2?            | No    |
|                           | X Walk 1 Direction    | To SW |      | X Walk 2 Direction          | To SE |
| N/A                       | X Walk 1 Width (in)   | N/A   | N/A  | X Walk 2 Width (in)         | N/A   |
|                           | X Walk 1 Slope (%)    | 0.2   |      | X Walk 2 Slope (%)          | 2.8   |
|                           | X Walk 1 X Slope (%)  | 1.4   |      | X Walk 2 X Slope (%)        | 0.1   |
| N/A                       | Ramp inside XWalk1?   | N/A   | N/A  | Ramp inside XWalk2?         | N/A   |
|                           | Road Slope (%)        | 0.2   | N/A  | Clear Space?                | N/A   |
|                           | Road X Slope (%)      | 0.4   | N/A  | Clear Space to XWalk (in)   | N/A   |
| N/A                       | Any Obstructions?     | N/A   | N/A  | Storm Grate/Utility Hazard? | N/A   |
|                           | Obstruction Type      |       |      | Storm Grate/Utility Type    |       |
|                           |                       | N/A   |      |                             | N/A   |
|                           |                       |       | Yes  | Surface Condition? (G/P)    | Good  |