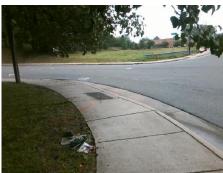

## **Access Compliance Report Public Rights-of-Way** (Curb Ramps)

Intersection ID: 25664 Main Street: WALSH BV **Cross Street: JOHNSTON RD** Location: NE ADA ID: A48DE60AEDA2 Ramp Type: PerpDiag Initial Pass/Fail: Fail **Overall Compliance: No** Severity Score: 21.25

**Codes/Mitigation Info/Possible Solution** 

Field Measurements/Component Compliance

Street 1 Name Stop Condition-Street 2 Street 2 Name Stop Condition-Street 1 JOHNSTON RD None **WALSH BV**  Remove & Replace Curb Ramp With **Two New Directional Ramps or** Equivalent.

Surveyor Notes:

Possible Solutions:

N/A

PROW/ADA:

Not Found, R304.5.1, R304.2.2

StopSign

Total Cost: 3200.00

| Compliance Description Da |                       | Data  | Comp | oliance Description         | Data  |
|---------------------------|-----------------------|-------|------|-----------------------------|-------|
| N/A                       | Ramp Length (in)      | 61.0  | No   | Ramp Slope (%)              | 9.6   |
| No                        | Ramp Width (in)       | 38.0  | Yes  | Ramp XSlope (%)             | 0.4   |
| N/A                       | Flare Type LT         | N/A   | N/A  | Flare Type RT               | N/A   |
| N/A                       | Flare Slope LT (%)    | N/A   | N/A  | Flare Slope RT (%)          | N/A   |
| N/A                       | Flare Traversable LT? | N/A   | N/A  | Flare Traversable RT?       | N/A   |
| N/A                       | Landing Length (in)   | N/A   | N/A  | DWS Provided?               | N/A   |
| N/A                       | Landing Width (in)    | N/A   | N/A  | DWS Contrast?               | N/A   |
| N/A                       | Landing Slope (%)     | N/A   | N/A  | DWS Length (in)             | N/A   |
| N/A                       | Landing X Slope (%)   | N/A   | N/A  | DWS Full Width?             | N/A   |
| N/A                       | Landing Curb? (Y/N)   | N/A   | N/A  | DWS Offset (in)             | N/A   |
| N/A                       | Shared Landing?       | N/A   |      |                             |       |
| N/A                       | Gutter Ponding?       | N/A   | N/A  | Gutter Slope (%)            | N/A   |
| N/A                       | Gutter Lip Ht (in)    | N/A   | N/A  | Gutter X Slope (%)          | N/A   |
| N/A                       | Painted X Walk1?      | No    | N/A  | Painted X Walk2?            | No    |
|                           | X Walk 1 Direction    | To SW |      | X Walk 2 Direction          | To SE |
| N/A                       | X Walk 1 Width (in)   | N/A   | N/A  | X Walk 2 Width (in)         | N/A   |
|                           | X Walk 1 Slope (%)    | 0.2   |      | X Walk 2 Slope (%)          | 2.8   |
|                           | X Walk 1 X Slope (%)  | 1.4   |      | X Walk 2 X Slope (%)        | 0.1   |
| N/A                       | Ramp inside XWalk1?   | N/A   | N/A  | Ramp inside XWalk2?         | N/A   |
|                           | Road Slope (%)        | 0.2   | N/A  | Clear Space?                | N/A   |
|                           | Road X Slope (%)      | 0.4   | N/A  | Clear Space to XWalk (in)   | N/A   |
| N/A                       | Any Obstructions?     | N/A   | N/A  | Storm Grate/Utility Hazard? | N/A   |
|                           | Obstruction Type      |       |      | Storm Grate/Utility Type    |       |
|                           |                       | N/A   |      |                             | N/A   |
|                           |                       |       | Yes  | Surface Condition? (G/P)    | Good  |