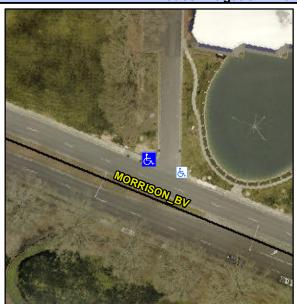

## Access Compliance Report Public Rights-of-Way (Curb Ramps)

Intersection ID: 10032188Main Street: MORRISON\_BVCross Street: N/ALocation:NWADA ID: A491AD569027Ramp Type: PerpInitial Pass/Fail: FailOverall Compliance: NoSeverity Score: 47.5