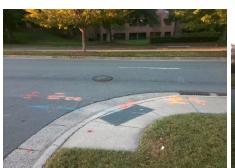

| 11.0 |   |   |
|------|---|---|
|      |   | - |
|      | * |   |

Total Cost:

1850.00

| Fleid Measurements/Component Compliance |                       |       |      |                             |      |  |  |  |
|-----------------------------------------|-----------------------|-------|------|-----------------------------|------|--|--|--|
| Compliance Description                  |                       | Data  | Comp | liance Description          | Data |  |  |  |
| N/A                                     | Ramp Length (in)      | 48.0  | No   | Ramp Slope (%)              | 9.2  |  |  |  |
| No                                      | Ramp Width (in)       | 29.0  | Yes  | Ramp XSlope (%)             | 0.9  |  |  |  |
| N/A                                     | Flare Type LT         | N/A   | N/A  | Flare Type RT               | N/A  |  |  |  |
| N/A                                     | Flare Slope LT (%)    | N/A   | N/A  | Flare Slope RT (%)          | N/A  |  |  |  |
| N/A                                     | Flare Traversable LT? | N/A   | N/A  | Flare Traversable RT?       | N/A  |  |  |  |
| N/A                                     | Landing Length (in)   | N/A   | N/A  | DWS Provided?               | N/A  |  |  |  |
| N/A                                     | Landing Width (in)    | N/A   | N/A  | DWS Contrast?               | N/A  |  |  |  |
| N/A                                     | Landing Slope (%)     | N/A   | N/A  | DWS Length (in)             | N/A  |  |  |  |
| N/A                                     | Landing X Slope (%)   | N/A   | N/A  | DWS Full Width?             | N/A  |  |  |  |
| N/A                                     | Landing Curb? (Y/N)   | N/A   | N/A  | DWS Offset (in)             | N/A  |  |  |  |
| N/A                                     | Shared Landing?       | N/A   |      |                             |      |  |  |  |
| N/A                                     | Gutter Ponding?       | N/A   | N/A  | Gutter Slope (%)            | N/A  |  |  |  |
| N/A                                     | Gutter Lip Ht (in)    | N/A   | N/A  | Gutter X Slope (%)          | N/A  |  |  |  |
| N/A                                     | Painted X Walk1?      | No    | N/A  | Painted X Walk2?            | N/A  |  |  |  |
|                                         | X Walk 1 Direction    | To SE |      | X Walk 2 Direction          | N/A  |  |  |  |
| N/A                                     | X Walk 1 Width (in)   | N/A   | N/A  | X Walk 2 Width (in)         | N/A  |  |  |  |
|                                         | X Walk 1 Slope (%)    | 5.6   |      | X Walk 2 Slope (%)          | N/A  |  |  |  |
|                                         | X Walk 1 X Slope (%)  | 1.7   |      | X Walk 2 X Slope (%)        | N/A  |  |  |  |
| N/A                                     | Ramp inside XWalk1?   | N/A   | N/A  | Ramp inside XWalk2?         | N/A  |  |  |  |
|                                         | Road Slope (%)        | N/A   | N/A  | Clear Space?                | N/A  |  |  |  |
|                                         | Road X Slope (%)      | N/A   | N/A  | Clear Space to XWalk (in)   | N/A  |  |  |  |
| N/A                                     | Any Obstructions?     | N/A   | N/A  | Storm Grate/Utility Hazard? | N/A  |  |  |  |
|                                         | Obstruction Type      |       | l    | Storm Grate/Utility Type    |      |  |  |  |
|                                         |                       | N/A   |      |                             | N/A  |  |  |  |
|                                         |                       |       | Yes  | Surface Condition? (G/P)    | Good |  |  |  |
|                                         | a more                |       |      |                             |      |  |  |  |