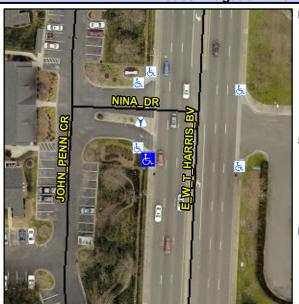

## **Access Compliance Report Public Rights-of-Way** (Curb Ramps)

Intersection ID: N/A Main Street: NINA\_DR Cross Street: W\_T\_HARRIS\_BV Location: SW **Overall Compliance: No** Severity Score: ADA ID: A498C0F47973 Ramp Type: Para Initial Pass/Fail: Fail 12.5

## **Codes/Mitigation Info/Possible Solution**

| Street 1 Name           | W T HARRIS BV |
|-------------------------|---------------|
| Stop Condition-Street 1 | None          |
| Street 2 Name           | N/A           |
| Stop Condition-Street 2 | N/A           |