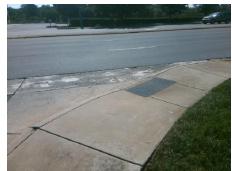

| on ossible colution           |  |  |  |  |
|-------------------------------|--|--|--|--|
| Possible Solutions:           |  |  |  |  |
| Remove & Replace Entire Ramp. |  |  |  |  |
|                               |  |  |  |  |
|                               |  |  |  |  |
|                               |  |  |  |  |
|                               |  |  |  |  |
| Surveyor Notes:               |  |  |  |  |
| Surveyor Notes.               |  |  |  |  |
| MEDIAN ACROSS W T HARRIS BV   |  |  |  |  |
|                               |  |  |  |  |
|                               |  |  |  |  |
|                               |  |  |  |  |
| PROW/ADA:                     |  |  |  |  |
| R304.3.2                      |  |  |  |  |
|                               |  |  |  |  |
| 1                             |  |  |  |  |
|                               |  |  |  |  |
| <del>-</del>                  |  |  |  |  |

| Total Cost: | \$<br>1600.00 |
|-------------|---------------|
|             |               |

| Comp | liance Description   | Data | Comp | liance Description          | Data |
|------|----------------------|------|------|-----------------------------|------|
| N/A  | Ramp Length LT (in)  | 34.0 | N/A  | Ramp Length RT (in)         | 67.0 |
| Yes  | Ramp Width LT (in)   | 61.0 | Yes  | Ramp Width RT (in)          | 60.0 |
| No   | Ramp Slope LT (%)    | 11.6 | No   | Ramp Slope RT (%)           | 10.1 |
| Yes  | Ramp XSlope LT (%)   | 1.8  | Yes  | Ramp XSlope RT (%)          | 0.1  |
| N/A  | Landing Length (in)  | N/A  | N/A  | DWS Provided?               | N/A  |
| N/A  | Landing Width (in)   | N/A  | N/A  | DWS Contrast?               | N/A  |
| N/A  | Landing Slope (%)    | N/A  | N/A  | DWS Length (in)             | N/A  |
| N/A  | Landing X Slope (%)  | N/A  | N/A  | DWS Full Width?             | N/A  |
| N/A  | Landing Curb? (Y/N)  | N/A  | N/A  | DWS Offset (in)             | N/A  |
| N/A  | Shared Landing?      | N/A  |      |                             |      |
| N/A  | Gutter Ponding?      | N/A  | N/A  | Gutter Slope (%)            | N/A  |
| N/A  | Gutter Lip Ht (in)   | N/A  | N/A  | Gutter X Slope (%)          | N/A  |
| N/A  | Painted X Walk1?     | No   | N/A  | Painted X Walk2?            | N/A  |
|      | X Walk 1 Direction   | То Е |      | X Walk 2 Direction          | N/A  |
| N/A  | X Walk 1 Width (in)  | N/A  | N/A  | X Walk 2 Width (in)         | N/A  |
|      | X Walk 1 Slope (%)   | 1.4  |      | X Walk 2 Slope (%)          | N/A  |
|      | X Walk 1 X Slope (%) | 0.8  |      | X Walk 2 X Slope (%)        | N/A  |
| N/A  | Ramp inside XWalk1?  | N/A  | N/A  | Ramp inside XWalk2?         | N/A  |
|      | Road Slope (%)       | N/A  | N/A  | Clear Space?                | N/A  |
|      | Road X Slope (%)     | N/A  | N/A  | Clear Space to XWalk (in)   | N/A  |
| N/A  | Any Obstructions?    | N/A  | N/A  | Storm Grate/Utility Hazard? | N/A  |
|      | Obstruction Type     |      |      | Storm Grate/Utility Type    |      |
|      |                      | N/A  |      |                             | N/A  |
|      |                      |      | Yes  | Surface Condition? (G/P)    | Good |
|      |                      |      | N/A  | Curb Slope (%)              | 2.9  |