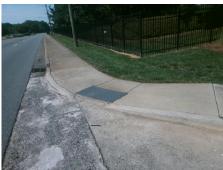

| on ossible colution           |  |  |  |  |
|-------------------------------|--|--|--|--|
| Possible Solutions:           |  |  |  |  |
| Remove & Replace Entire Ramp. |  |  |  |  |
|                               |  |  |  |  |
|                               |  |  |  |  |
|                               |  |  |  |  |
|                               |  |  |  |  |
| Surveyor Notes:               |  |  |  |  |
| Surveyor Notes.               |  |  |  |  |
| MEDIAN ACROSS W T HARRIS BV   |  |  |  |  |
|                               |  |  |  |  |
|                               |  |  |  |  |
|                               |  |  |  |  |
| PROW/ADA:                     |  |  |  |  |
| R304.3.2                      |  |  |  |  |
|                               |  |  |  |  |
| 1                             |  |  |  |  |
|                               |  |  |  |  |
| <del>-</del>                  |  |  |  |  |

| Total Cost: | \$<br>1600.00 |
|-------------|---------------|
|             |               |

| Comp | liance Description   | Data | Comp | liance Description          | Data |
|------|----------------------|------|------|-----------------------------|------|
| N/A  | Ramp Length LT (in)  | 34.0 | N/A  | Ramp Length RT (in)         | 67.0 |
| Yes  | Ramp Width LT (in)   | 61.0 | Yes  | Ramp Width RT (in)          | 60.0 |
| No   | Ramp Slope LT (%)    | 11.6 | No   | Ramp Slope RT (%)           | 10.1 |
| Yes  | Ramp XSlope LT (%)   | 1.8  | Yes  | Ramp XSlope RT (%)          | 0.1  |
| N/A  | Landing Length (in)  | N/A  | N/A  | DWS Provided?               | N/A  |
| N/A  | Landing Width (in)   | N/A  | N/A  | DWS Contrast?               | N/A  |
| N/A  | Landing Slope (%)    | N/A  | N/A  | DWS Length (in)             | N/A  |
| N/A  | Landing X Slope (%)  | N/A  | N/A  | DWS Full Width?             | N/A  |
| N/A  | Landing Curb? (Y/N)  | N/A  | N/A  | DWS Offset (in)             | N/A  |
| N/A  | Shared Landing?      | N/A  |      |                             |      |
| N/A  | Gutter Ponding?      | N/A  | N/A  | Gutter Slope (%)            | N/A  |
| N/A  | Gutter Lip Ht (in)   | N/A  | N/A  | Gutter X Slope (%)          | N/A  |
| N/A  | Painted X Walk1?     | No   | N/A  | Painted X Walk2?            | N/A  |
|      | X Walk 1 Direction   | То Е |      | X Walk 2 Direction          | N/A  |
| N/A  | X Walk 1 Width (in)  | N/A  | N/A  | X Walk 2 Width (in)         | N/A  |
|      | X Walk 1 Slope (%)   | 1.4  |      | X Walk 2 Slope (%)          | N/A  |
|      | X Walk 1 X Slope (%) | 0.8  |      | X Walk 2 X Slope (%)        | N/A  |
| N/A  | Ramp inside XWalk1?  | N/A  | N/A  | Ramp inside XWalk2?         | N/A  |
|      | Road Slope (%)       | N/A  | N/A  | Clear Space?                | N/A  |
|      | Road X Slope (%)     | N/A  | N/A  | Clear Space to XWalk (in)   | N/A  |
| N/A  | Any Obstructions?    | N/A  | N/A  | Storm Grate/Utility Hazard? | N/A  |
|      | Obstruction Type     |      |      | Storm Grate/Utility Type    |      |
|      |                      | N/A  |      |                             | N/A  |
|      |                      |      | Yes  | Surface Condition? (G/P)    | Good |
|      |                      |      | N/A  | Curb Slope (%)              | 2.9  |