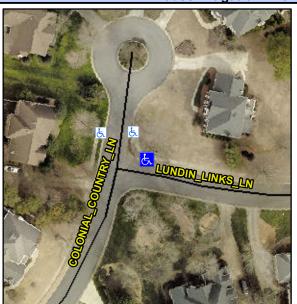

## **Access Compliance Report Public Rights-of-Way** (Curb Ramps)

Intersection ID: 27874 Main Street: COLONIAL COUNTRY LN Cross Street: LUNDIN\_LINKS\_LN Location: NE 10 ADA ID: A49F05060F13 Ramp Type: Perp Initial Pass/Fail: Fail **Overall Compliance: No Severity Score:** 