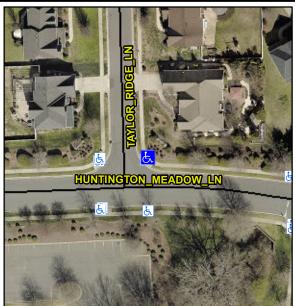

## Access Compliance Report Public Rights-of-Way (Curb Ramps)

N/A

N/A

N/A

Good 2.9

Intersection ID: 43663 Main Street: TAYLOR\_RIDGE\_LN Cross Street: HUNTINGTON\_MEADOW\_LN Location: NE
ADA ID: A4A149FC5205 Ramp Type: Combination1Diag Initial Pass/Fail: Fail Overall Compliance: No Severity Score: 0

## Field Measurements/Component Compliance

Street 1 Name
StopSign
Stop Condition-Street 1
Street 2 Name
None
Stop Condition-Street 2
HUNTINGTON MEADOW LN

Possible Solutions:

Remove & Replace Curb Ramp With Two New Directional Ramps or Equivalent.