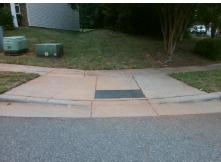

N/A

Intersection ID: 31765 Main Street: FIRST RUN CT **Cross Street: PINYON PINE LN** Location: **Overall Compliance: No Severity Score:** 22.5 ADA ID: A4A70B1D0860 Ramp Type: Combination2 Initial Pass/Fail: Fail

N/A

Street 1 Name YieldSign Stop Condition-Street 1 **PINYON PINE LN** N/A Street 2 Name Stop Condition-Street 2 N/A Possible Solutions: Remove & Replace Entire Ramp. Surveyor Notes: **RT RP < 5%** PROW/ADA: Not Found, R304.5.1, R304.3.2, R304.5.3