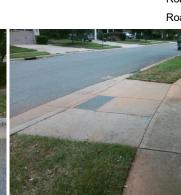

N/A

Intersection ID: 31765 Main Street: FIRST RUN CT **Cross Street: PINYON PINE LN** Location: **Overall Compliance: No Severity Score:** 22.5 ADA ID: A4A70B1D0860 Ramp Type: Combination2 Initial Pass/Fail: Fail

N/A

Street 1 Name YieldSign Stop Condition-Street 1 **PINYON PINE LN** N/A Street 2 Name Stop Condition-Street 2 N/A Possible Solutions: Remove & Replace Entire Ramp. Surveyor Notes: **RT RP < 5%** PROW/ADA: Not Found, R304.5.1, R304.3.2, R304.5.3