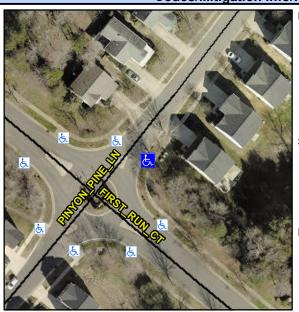

N/A

Intersection ID: 31765 Main Street: FIRST RUN CT **Cross Street: PINYON PINE LN** Location: **Overall Compliance: No Severity Score:** 22.5 ADA ID: A4A70B1D0860 Ramp Type: Combination2 Initial Pass/Fail: Fail

N/A

Street 1 Name YieldSign Stop Condition-Street 1 **PINYON PINE LN** N/A Street 2 Name Stop Condition-Street 2 N/A Possible Solutions: Remove & Replace Entire Ramp. Surveyor Notes: **RT RP < 5%** PROW/ADA: Not Found, R304.5.1, R304.3.2, R304.5.3