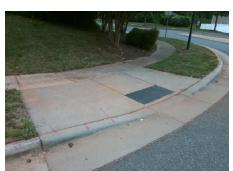

N/A

Intersection ID: 31765 Main Street: FIRST RUN CT **Cross Street: PINYON PINE LN** Location: **Overall Compliance: No Severity Score:** 22.5 ADA ID: A4A70B1D0860 Ramp Type: Combination2 Initial Pass/Fail: Fail

N/A

Street 1 Name YieldSign Stop Condition-Street 1 **PINYON PINE LN** N/A Street 2 Name Stop Condition-Street 2 N/A Possible Solutions: Remove & Replace Entire Ramp. Surveyor Notes: **RT RP < 5%** PROW/ADA: Not Found, R304.5.1, R304.3.2, R304.5.3